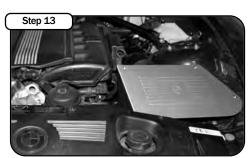

Install and tighten your pre-oiled filter.Do not use any grease or oil.

Place aluminum cover over housing. Secure with the four remaining button head screws.

Place enclosed CARB EO sticker on a clean/smooth surface on or near the intake system. EO identification label is required in passing the Smog Check inspection. Your installation is now complete. Tighten all connections and clamps. Re-check after a few hours.