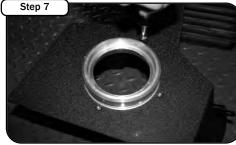

Remove MAF sensor from airbox.Make sure you do not damage the rubber gasket.Lift airbox out and remove from vehicle.

Install the two spring clips to the MAF sensor.

Insert the air filter adapter into the housing.Line up the four mounting holes and fasted with the supplied button head screws