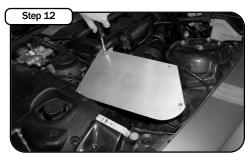

Install and tighten your pre-oiled filter.Do not use any grease or oil.

Place aluminum cover over housing. Secure with the four remaining button head screws.

Place enclosed CARB EO sticker on a clean/smooth surface on or near the intake system. EO identification label is required in passing the Smog Check inspection. Your installation is now complete. Tighten all connections and clamps. Re-check after a few hours.