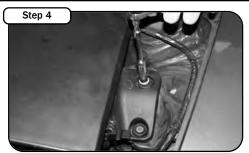

Carefully place the rubber MAF sensor gasket into the slot inside the air filter adapter

Lower housing into the engine bay. Fasten the MAF sensor to the housing and secure with the two spring clips.

Re-install the two screws removed in step 4. Tighten down assembly.