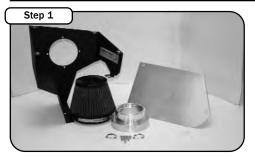

## Part List:

- Air filter (replacement # 24-55505)
- Intake housing
- Housing Cover
- Air Filter Adapter
- M6 x 1 x 10 Button Head Screws
- 2 Spring clips

Z4 (E85)

Complete kit

Complete stock intake.

L6-3.0L