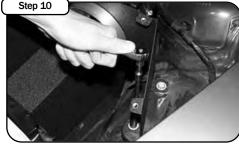

Carefully place the rubber MAF sensor gasket into the slot inside the air filter adapter

Lower housing into the engine bay. Fasten the MAF sensor to the housing and secure with the two spring clips.

Re-install the two screws removed in step 4. Tighten down assembly.