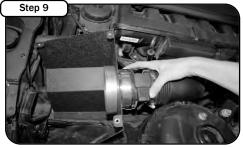

Carefully place the rubber MAF sensor gasket into the slot inside the air filter adapter

Lower housing into the engine bay. Fasten the MAF sensor to the housing and secure with the two spring clips.

Re-install the two screws removed in step 4. Tighten down assembly.