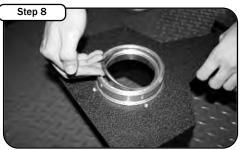

Remove MAF sensor from airbox.Make sure you do not damage the rubber gasket.Lift airbox out and remove from vehicle.

Install the two spring clips to the MAF sensor.

Insert the air filter adapter into the housing.Line up the four mounting holes and fasted with the supplied button head screws