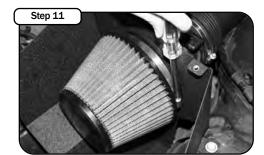

Install and tighten your pre-oiled filter.Do not use any grease or oil.

Place aluminum cover over housing. Secure with the four remaining button head screws.

Place enclosed CARB EO sticker on a clean/smooth surface on or near the intake system. EO identification label is required in passing the Smog Check inspection. Your installation is now complete. Tighten all connections and clamps. Re-check after a few hours.