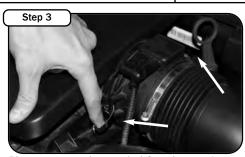

Disconnect negative terminal from battery. Loosen the hose clamp on the intake tube. Disconnect the two metal clips on the side of the MAF sensor.

Remove the two 10mm bolts on the side of the airbox. Set the two bolts to the side you will be re-installing these later.

Remove MAF sensor from airbox.Make sure you do not damage the rubber gasket.Lift airbox out and remove from vehicle.

Install the two spring clips to the MAF sensor.

Insert the air filter adapter into the housing.Line up the four mounting holes and fasted with the supplied button head screws