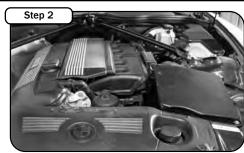

Disconnect negative terminal from battery. Loosen the hose clamp on the intake tube. Disconnect the two metal clips on the side of the MAF sensor.

Remove the two 10mm bolts on the side of the airbox. Set the two bolts to the side you will be re-installing these later.