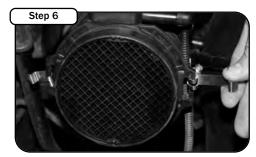

Remove MAF sensor from airbox.Make sure you do not damage the rubber gasket.Lift airbox out and remove from vehicle.

Install the two spring clips to the MAF sensor.

Insert the air filter adapter into the housing.Line up the four mounting holes and fasted with the supplied button head screws

Carefully place the rubber MAF sensor gasket into the slot inside the air filter adapter

Lower housing into the engine bay. Fasten the MAF sensor to the housing and secure with the two spring clips.

Re-install the two screws removed in step 4. Tighten down assembly.