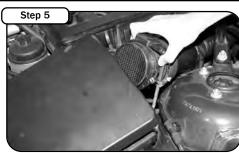

Disconnect negative terminal from battery. Loosen the hose clamp on the intake tube. Disconnect the two metal clips on the side of the MAF sensor.

Remove the two 10mm bolts on the side of the airbox. Set the two bolts to the side you will be re-installing these later.

Remove MAF sensor from airbox.Make sure you do not damage the rubber gasket.Lift airbox out and remove from vehicle.

Install the two spring clips to the MAF sensor.

Insert the air filter adapter into the housing.Line up the four mounting holes and fasted with the supplied button head screws