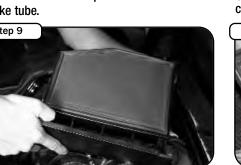

Disconnect hose clamps on both ends of the intake tube.

Open the air filter access tray on the side of the air box and remove the OE air filter.

Carefully remove intake tube out of the engine compartment.