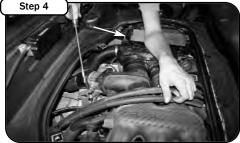

Install the new aFe high flow air filter and reinstall the air filter access tray.

Install the smaller 3" coupler and clamps on the throttle body. Do not tighten clamps at this time.

Place enclosed CARB EO sticker on a clean/smooth surface on or near the intake system. EO identification label is required in passing the Smog Check inspection. Your installation is now complete . Make sure you tighten all clamps and check all electrical connections. Re check periodically

Install the larger 3.25" coupler and clamps on the air box. Do not tighten clamps at this time.

Carefully install the new intake tube in the engine compartment. Tighten all four clamps securing intake tube.