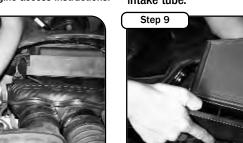

Disconnect hose clamps on both ends of the intake tube.

Open the air filter access tray on the side of the air box and remove the OE air filter.

Carefully remove intake tube out of the engine compartment.

Install the new aFe high flow air filter and reinstall the air filter access tray.

Install the smaller 3" coupler and clamps on the throttle body. Do not tighten clamps at this time.

Place enclosed CARB EO sticker on a clean/smooth surface on or near the intake system. EO identification label is required in passing the Smog Check inspection. Your installation is now complete . Make sure you tighten all clamps and check all electrical connections. Re check periodically