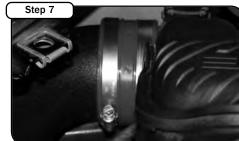

Disconnect hose clamps on both ends of the intake tube.

Open the air filter access tray on the side of the air box and remove the OE air filter.

Carefully remove intake tube out of the engine compartment.

Install the larger 3.25" coupler and clamps on the air box. Do not tighten clamps at this time.

Carefully install the new intake tube in the engine compartment. Tighten all four clamps securing intake tube.