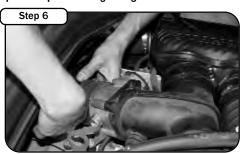

Install the new aFe high flow air filter and reinstall the air filter access tray.

Install the smaller 3" coupler and clamps on the throttle body. Do not tighten clamps at this time.

Place enclosed CARB EO sticker on a clean/smooth surface on or near the intake system. EO identification label is required in passing the Smog Check inspection. Your installation is now complete . Make sure you tighten all clamps and check all electrical connections. Re check periodically