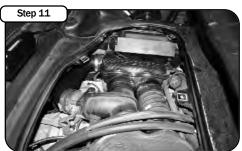

Install the larger 3.25" coupler and clamps on the air box. Do not tighten clamps at this time.

Carefully install the new intake tube in the engine compartment. Tighten all four clamps securing intake tube.