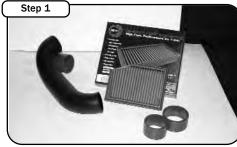

## Super Stock Intake Kit Installation Instructions: '00-'04 Porsche Boxster H6-2.7L/ Boxster S H6-3.2L

|                       | Kit Part # | 55-10720 |               | Tools Required:     |   | t List:                       |  |
|-----------------------|------------|----------|---------------|---------------------|---|-------------------------------|--|
|                       |            |          |               | 5/16" nut driver    | 1 | Air filter (PN 30-10090)      |  |
|                       | Make:      | Porsche  |               | Slotted screwdriver | 1 | Intake tube                   |  |
|                       |            |          |               |                     | 1 | Coupler Straight 3.25"x2" red |  |
|                       | Model      | Year     | <u>Engine</u> |                     | 1 | Coupler Straight 3"x2" red    |  |
|                       | Boxster    | '00-'04  | H6-2.7L       |                     | 4 | Clamp #052                    |  |
| P.O. Box 1719         | Boxster S  | '01-'04  | H6-3.2L       |                     |   |                               |  |
| Corona, CA 92878      |            |          |               |                     |   |                               |  |
| Support: 951-493-7100 |            |          |               |                     |   |                               |  |
| www.aFefilters.com    |            |          |               |                     |   |                               |  |

Complete kit. Make sure all components are present prior to beginning installation.

Complete stock intake.

In order to access engine compartment. Refer to your owner's manual for engine access instructions.