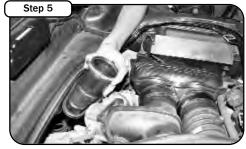

Disconnect hose clamps on both ends of the intake tube.

Open the air filter access tray on the side of the air box and remove the OE air filter.

Carefully remove intake tube out of the engine compartment.

Install the larger 3.25" coupler and clamps on the air box. Do not tighten clamps at this time.

Carefully install the new intake tube in the engine compartment. Tighten all four clamps securing intake tube.