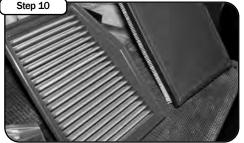

Install the new aFe high flow air filter and reinstall the air filter access tray.

Install the smaller 3" coupler and clamps on the throttle body. Do not tighten clamps at this time.

Place enclosed CARB EO sticker on a clean/smooth surface on or near the intake system. EO identification label is required in passing the Smog Check inspection. Your installation is now complete . Make sure you tighten all clamps and check all electrical connections. Re check periodically