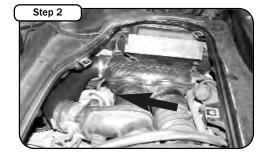

Disconnect hose clamps on both ends of the intake tube.

Open the air filter access tray on the side of the air box and remove the OE air filter.

Carefully remove intake tube out of the engine compartment.