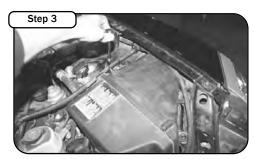

Complete Intake System

Complete Stock Intake

Remove oil cap, then pull up on engine cover to release from its retainers.

Remove the three screws that secure the air box to the vehicle.

Loosen the two hose clamps from the intake plenum. Remove plenum from vehicle.

Pull out factory air box and remove MAS from factory airbox.

Install provided 3-angle adaptor onto aFe housing using supplied M6 hardware.

Install housing into vehicle. (1) Re-use all factory screws from airbox.