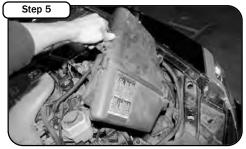

Pull out factory air box and remove MAS from factory airbox.

Install provided 3-angle adaptor onto aFe housing using supplied M6 hardware.

Install housing into vehicle. (1) Re-use all factory screws from airbox.