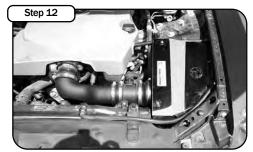

Install mass sensor and reducer coupler onto 3-angle adaptor.

Install tube onto vehicle using supplied couplers and (1) reconnect Crank Case Breather onto tube.

Install aFe filter onto 3-angle adaptor.

Install housing cover with supplied button head screws.