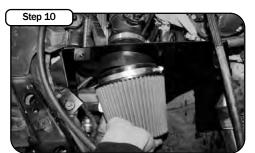

Install mass sensor and reducer coupler onto 3-angle adaptor.

Install tube onto vehicle using supplied couplers and (1) reconnect Crank Case Breather onto tube.

Install aFe filter onto 3-angle adaptor.

Install housing cover with supplied button head screws.