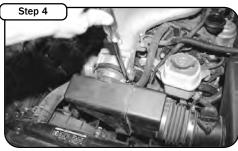

Complete Intake System

Complete Stock Intake

Remove oil cap, then pull up on engine cover to release from its retainers.

Remove the three screws that secure the air box to the vehicle.

Loosen the two hose clamps from the intake plenum. Remove plenum from vehicle.