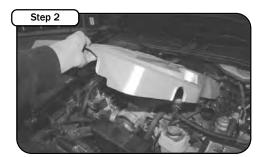

Complete Intake System

Complete Stock Intake

Remove oil cap, then pull up on engine cover to release from its retainers.

Remove the three screws that secure the air box to the vehicle.

Loosen the two hose clamps from the intake plenum. Remove plenum from vehicle.