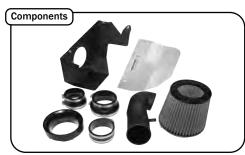

## Stage 2 Intake Kit Installation Instructions: '04-'05 Cadillac CTS/ SRX V6-3.6L

| Kit Part # | 54-10892    |               | Tools Required:       | Part List:                    | 1 Reducer coupler (4-3/8"x3-1/2") |
|------------|-------------|---------------|-----------------------|-------------------------------|-----------------------------------|
|            |             |               | Slotted Screwdriver   | 1 Air Filter (P/N: #24-91031) | 1 Straight coupler (3-1/4"x2")    |
| Make:      | Cadillac    |               | 6mm Allen wrench      | 1 Intake tube                 | 1 Clamps #48                      |
|            |             |               | 10mm Socket or Wrench | 1 Housing                     | 3 Clamps #52                      |
| Model      | <u>Year</u> | <u>Engine</u> | 5/16 Nut driver       | 1 Housing cover               | 1 Clamps #56                      |
| CTS        | '04-'05     | V6-3.6L       |                       | 1 Adapter Injection Molded    | 1 Clamps #72                      |
| SRX        | '04-'05     | V6-3.6L       |                       | 7 M6x1x10 Button head screws  |                                   |
|            |             |               |                       | 5 M6 Wavy Washer              |                                   |
|            |             |               |                       | 1 Reducer coupler (3-1/4"x3") |                                   |
|            |             |               |                       |                               |                                   |