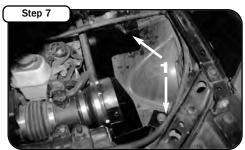

Install mass sensor and reducer coupler onto 3-angle adaptor.

Install tube onto vehicle using supplied couplers and (1) reconnect Crank Case Breather onto tube.

Install aFe filter onto 3-angle adaptor.

Install housing cover with supplied button head screws.