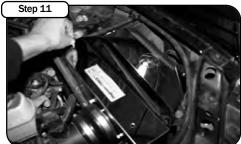

Install mass sensor and reducer coupler onto 3-angle adaptor.

Install tube onto vehicle using supplied couplers and (1) reconnect Crank Case Breather onto tube.

Install aFe filter onto 3-angle adaptor.

Install housing cover with supplied button head screws.