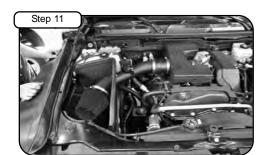

Install hump coupler onto factory plenum box with clamps. Place tube through housing on to the coupler.

With supplied screws, mount new tube onto housing using 10mm socket or wrench.

Install factory MAF sensor onto new tube using supplied gasket and M4 screws. The plastic spacers are installed under the MAF sensor.

Install 4" aFe high flow air filter to tube. Tighten all clamps with 5/16 nut driver. Re-connect MAF sensor. Your installation is now complete. Check and re tighten periodically.