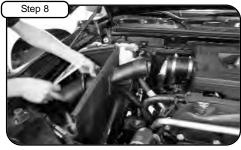

Install hump coupler onto factory plenum box with clamps. Place tube through housing on to the coupler.

With supplied screws, mount new tube onto housing using 10mm socket or wrench.

Install factory MAF sensor onto new tube using supplied gasket and M4 screws. The plastic spacers are installed under the MAF sensor.