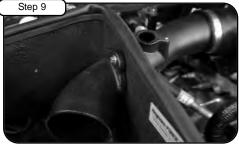

Install hump coupler onto factory plenum box with clamps. Place tube through housing on to the coupler.

With supplied screws, mount new tube onto housing using 10mm socket or wrench.

Install factory MAF sensor onto new tube using supplied gasket and M4 screws. The plastic spacers are installed under the MAF sensor.

Install 4" aFe high flow air filter to tube. Tighten all clamps with 5/16 nut driver. Re-connect MAF sensor. Your installation is now complete. Check and re tighten periodically.