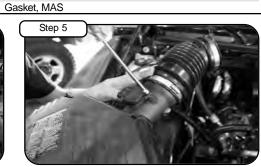

Install hump coupler onto factory plenum box with clamps. Place tube through housing on to the coupler.

With supplied screws, mount new tube onto housing using 10mm socket or wrench.

Install factory MAF sensor onto new tube using supplied gasket and M4 screws. The plastic spacers are installed under the MAF sensor.