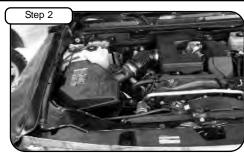

Complete kit with parts.

Complete stock intake.

Disconnect MAF sensor. With 5/16 nut driver loosen factory intake tube.

With 13mm socket, loosen both screws holding factory airbox. Carefully pull out complete air box assembly.