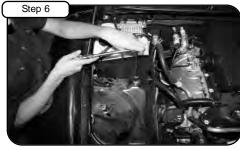

Complete kit with parts.

Complete stock intake.

Disconnect MAF sensor. With 5/16 nut driver loosen factory intake tube.

With 13mm socket, loosen both screws holding factory airbox. Carefully pull out complete air box assembly.