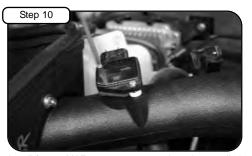

Install hump coupler onto factory plenum box with clamps. Place tube through housing on to the coupler.

With supplied screws, mount new tube onto housing using 10mm socket or wrench.

Install factory MAF sensor onto new tube using supplied gasket and M4 screws. The plastic spacers are installed under the MAF sensor.

Install 4" aFe high flow air filter to tube. Tighten all clamps with 5/16 nut driver. Re-connect MAF sensor. Your installation is now complete. Check and re tighten periodically.