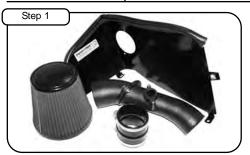

|            |                             | ı |  |  |  |
|------------|-----------------------------|---|--|--|--|
| Part List: |                             |   |  |  |  |
| 1          | Air Filter (24-90023) or    |   |  |  |  |
|            | <b>Pro Dry S</b> ™ 21-90023 |   |  |  |  |
| 1          | Housing                     |   |  |  |  |
| 1          | Intake Tube                 |   |  |  |  |
| 1          | Coupler                     |   |  |  |  |
| 2          | Screws, M4                  |   |  |  |  |
| 2          | Screws, M8                  |   |  |  |  |
| 2          | Clamp. #060                 |   |  |  |  |

| 3 | Nut, M6          |
|---|------------------|
| 2 | Washer, Flat, M8 |
| 6 | Washer, Flat, M6 |
| 3 | Washer, lock, M6 |
| 2 | Washer, lock, M8 |
| 2 | Spacer           |
| _ | •                |
| 3 | Screw, M6        |
| 1 | Trim Seal (29")  |
|   |                  |

Complete kit with parts.

Complete stock intake.

Disconnect MAF sensor. With 5/16 nut driver loosen factory intake tube.

With 13mm socket, loosen both screws holding factory airbox. Carefully pull out complete air box assembly.