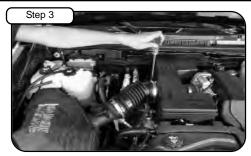

Carefully remove MAF sensor with the appropriate driver.

Place new housing into vehicle. With the supplied screws, tighten using 10mm and 13mm socket.

Install 3/4 bulb trim seal on to top of aFe housing.