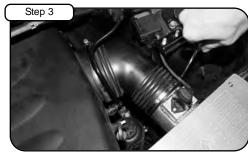

Remove stock intake tube.

Install couplers with clamps provided to tube. Do not tighten clamps at this time.

Install into vehicle.

51/54-10461. 51/54-10461 not

included.

Re-connect vacuum line to plenum box.