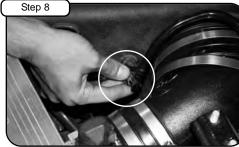

Remove stock intake tube.

Install couplers with clamps provided to tube. Do not tighten clamps at this time.

Install into vehicle.

51/54-10461. 51/54-10461 not

included.

Re-connect vacuum line to plenum box.