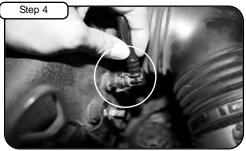

Complete Stage 1 Configuration.

With 13mm socket or wrench loosen the four nuts holding in upper strut support and remove.

With 1/4" nut driver loosen clamps on stock intake tube.

Disconnect vacuum line on plenum box.