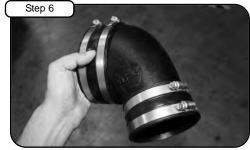

Remove stock intake tube.

Install couplers with clamps provided to tube. Do not tighten clamps at this time.

Install into vehicle.

51/54-10461. 51/54-10461 not

included.

Re-connect vacuum line to plenum box.