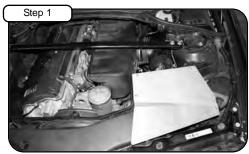

Complete Stage 1 Configuration.

With 13mm socket or wrench loosen the four nuts holding in upper strut support and remove.

With 1/4" nut driver loosen clamps on stock intake tube.

Disconnect vacuum line on plenum box.