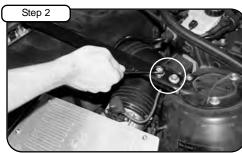

Complete Stage 1 Configuration.

With 13mm socket or wrench loosen the four nuts holding in upper strut support and remove.

With 1/4" nut driver loosen clamps on stock intake tube.

Disconnect vacuum line on plenum box.