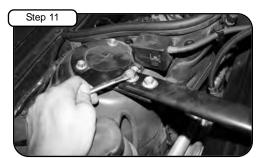

Adjust couplers for proper engagement, then tighten clamps on intake plenum box using 5/16" nut driver.

Re-install strut brace and tighten all 4 nuts using 13mm socket or wrench.

Your upgrade is now complete. Please check all components and tighten if necessary. Thank you for choosing aFe!