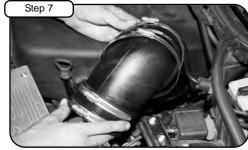

Remove stock intake tube.

Install couplers with clamps provided to tube. Do not tighten clamps at this time.

Install into vehicle.

51/54-10461. 51/54-10461 not

included.

Re-connect vacuum line to plenum box.

Adjust couplers for proper engagement, then tighten clamps on intake plenum box using 5/16" nut driver.

Re-install strut brace and tighten all 4 nuts using 13mm socket or wrench.

Your upgrade is now complete. Please check all components and tighten if necessary. Thank you for choosing aFe!