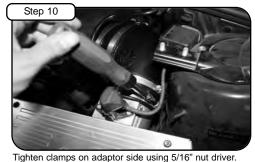

Adjust couplers for proper engagement, then tighten clamps on intake plenum box using 5/16" nut driver.

Re-install strut brace and tighten all 4 nuts using 13mm socket or wrench.

Your upgrade is now complete. Please check all components and tighten if necessary. Thank you for choosing aFe!