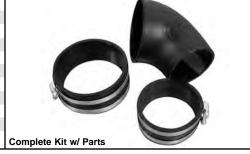

## Intake Installation Instructions: BMW '01-'07 E46 M3 Stage 1 upgrade

| Kit P/N:                  | 54-10469, 55-10460,  | Tools Required:       | Parts List:                  |
|---------------------------|----------------------|-----------------------|------------------------------|
|                           | 55-10461             | Flat head screwdriver | 1 Tube, intake               |
|                           |                      | 5/16" nut driver      | 1 Coupler, straight 05-01023 |
| Make:                     | BMW                  | 1/4" nut driver       | 1 Coupler, straight 05-00734 |
|                           |                      | 13mm socket or wrench | 2 Clamp, #064                |
| Model:                    | <u>Year: Engine:</u> |                       | 2 Clamp, #080                |
| E46 M3                    | 01-07 L6-3.2L        |                       |                              |
|                           |                      |                       |                              |
| Note: Stage 1 upgrade for |                      |                       |                              |