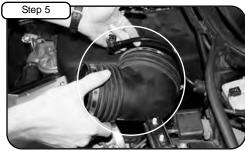

Remove stock intake tube.

Install couplers with clamps provided to tube. Do not tighten clamps at this time.

Install into vehicle.

51/54-10461. 51/54-10461 not

included.

Re-connect vacuum line to plenum box.