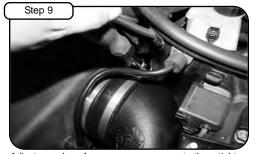

Remove stock intake tube.

Install couplers with clamps provided to tube. Do not tighten clamps at this time.

Install into vehicle.

51/54-10461. 51/54-10461 not

included.

Re-connect vacuum line to plenum box.