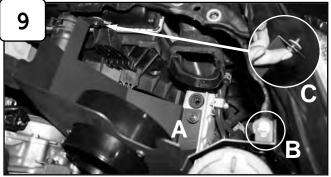

Loosen clamps using 5/16" nut driver. Loosen bolt holding in tube with 10mm socket or wrench. Pull back crank case line from vent box.

Remove complete intake out of vehicle.

Loosen bolt holding in radiator fan bracket with 10mm socket or wrench. (*To be used in step 9C.*)

Install filter adaptor to housing using button head screws provided. **A**)Now install housing into vehicle with screw on bottom of housing from step 4. **B**)With provided screw and washer install to side of housing. **C**)Install bolt from step 8 by inserting through housing and using sealing washer.