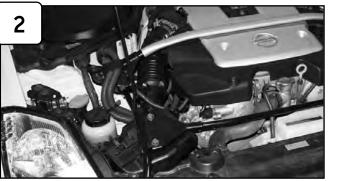

Loosen clamps using 5/16" nut driver. Loosen bolt holding in tube with 10mm socket or wrench. Pull back crank case line from vent box.

Remove complete intake out of vehicle.

Loosen bolt holding in radiator fan bracket with 10mm socket or wrench. (*To be used in step 9C.*)

Remove complete intake out of vehicle.

Loosen bolt holding in radiator fan & A/C bracket with 10mm socket or wrench. (*To be used in step 24A*) Loosen bolt holding in radiator fan bracket with 10mm socket or wrench.(*To be used in step 24C*.)