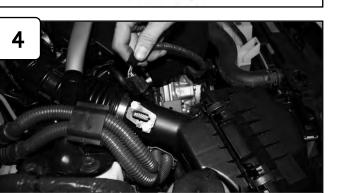

Disconnect MAF sensor harness.

Complete Stock passenger intake. *Please disconnect battery terminals before installation.* 

**NISMO 350Z only**, remove front strut brace before installation.

With 10mm socket or wrench, loosen the 5 bolts holding in engine cover and remove.

Loosen clamps using 5/16" nut driver. Loosen bolt holding in tube with 10mm socket or wrench. Pull back crank case line from vent box.

Remove complete intake out of vehicle.

Loosen bolt holding in radiator fan bracket with 10mm socket or wrench. (*To be used in step 9C.*)