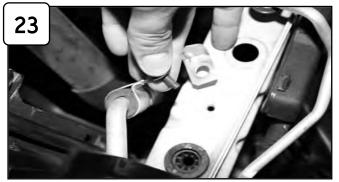

Remove complete intake out of vehicle.

Loosen bolt holding in radiator fan & A/C bracket with 10mm socket or wrench. (*To be used in step 24A*) Loosen bolt holding in radiator fan bracket with 10mm socket or wrench.(*To be used in step 24C*.)