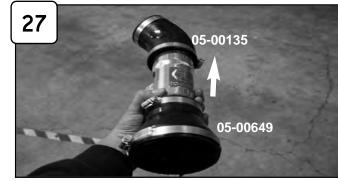

With couplers and clamps provided, attach to tube. Arrow direction on tube points towards throttle body!

Install into vehicle and position tube. (Elbow coupler on throttle body and reducer coupler on filter adaptor) *Do not tighten clamps.* 