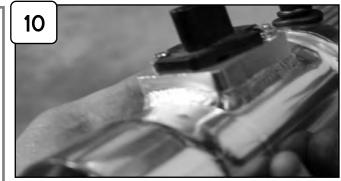

Install filter adaptor to housing using button head screws provided. **A**)Now install housing into vehicle with screw on bottom of housing from step 4. **B**)With provided screw and washer install to side of housing. **C**)Install bolt from step 8 by inserting through housing and using sealing washer.

Install filter adaptor to housing using button head screws provided. **A**)Now install housing into vehicle with bolt on bottom of housing from step 23. **B**)w/ provided screw and washer install to side of housing. **C**)Install radiator bracket bolt from step 23 by inserting through housing and using sealing washer.