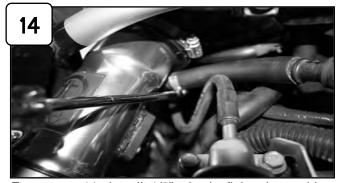

Install filter adaptor to housing using button head screws provided. **A**)Now install housing into vehicle with screw on bottom of housing from step 4. **B**)With provided screw and washer install to side of housing. **C**)Install bolt from step 8 by inserting through housing and using sealing washer.