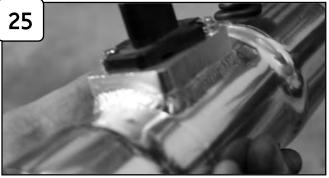

Loosen clamps using 5/16" nut driver. Loosen bolt holding in tube with 10mm socket or wrench. Pull back crank case line from vent box.

Remove complete intake out of vehicle.

Loosen bolt holding in radiator fan bracket with 10mm socket or wrench. (*To be used in step 9C.*)