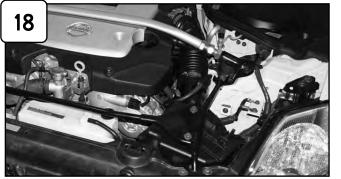

Loosen clamps using 5/16" nut driver. Loosen bolt holding in tube with 10mm socket or wrench. Pull back crank case line from vent box.

Remove complete intake out of vehicle.

Loosen bolt holding in radiator fan bracket with 10mm socket or wrench. (*To be used in step 9C.*)

Complete Stock driver intake.

With 10mm socket or wrench, loosen the bolt holding in air box.

Disconnect MAF sensor harness.

Loosen clamps using 5/16" nut driver. Pull back stock intake tube from vent box.

Remove complete intake out of vehicle.

Loosen bolt holding in radiator fan & A/C bracket with 10mm socket or wrench. (*To be used in step 24A*) Loosen bolt holding in radiator fan bracket with 10mm socket or wrench.(*To be used in step 24C*.)