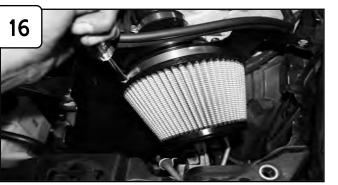

From step 11, install 1/2" plastic fitting into rubber grommet on bottom of tube. *Make sure fitting is inside of tube.* 

Tighten all clamps using 5/16" nut driver. Re-connect MAF sensor harness.

Note: Filter Cleaning: When cleaning your **Pro Dry S** ™ filter, be sure to use only "Restore Kit" (Takeda P/N: TP-7016C **Pro Dry S** ™ cleaner only.)

**Pro Dry S**<sup>™</sup> cleaning: see cleaning instruction sheet TF-9000I.

For replacement part(s) or "Restore Kit" please log on to takedausa.com P.O. Box 1719 Corona CA, 92878

Install air filter and tighten using 5/16" nut driver.