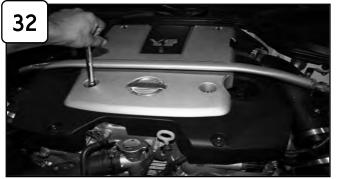

Disconnect MAF sensor harness.

Complete Stock passenger intake. *Please disconnect battery terminals before installation.* 

**NISMO 350Z only**, remove front strut brace before installation.

With 10mm socket or wrench, loosen the 5 bolts holding in engine cover and remove.