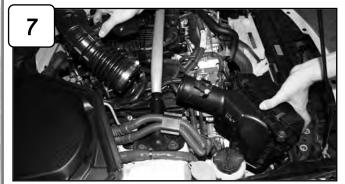

Loosen clamps using 5/16" nut driver. Loosen bolt holding in tube with 10mm socket or wrench. Pull back crank case line from vent box.

Remove complete intake out of vehicle.

Loosen bolt holding in radiator fan bracket with 10mm socket or wrench. (*To be used in step 9C.*)