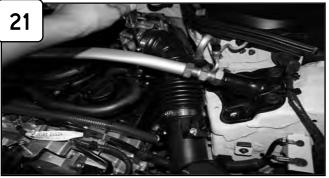

With couplers and clamps provided, attach to tube. Arrow direction on tube points towards throttle body!

Install into vehicle and position tube. (Elbow coupler on throttle body and reducer coupler on filter adaptor) *Do not tighten clamps.* 