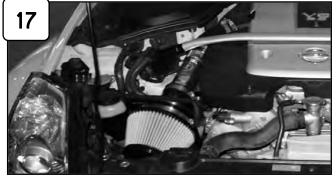

With couplers and clamps provided, attach to tube. Arrow direction on tube points towards throttle body!

Install into vehicle and position tube. (Elbow coupler on throttle body and reducer coupler on filter adaptor) *Do not tighten clamps.* 

From step 11, install 1/2" plastic fitting into rubber grommet on bottom of tube. *Make sure fitting is inside of tube.* 

Tighten all clamps using 5/16" nut driver. Re-connect MAF sensor harness.

Note: Filter Cleaning: When cleaning your **Pro Dry S** ™ filter, be sure to use only "Restore Kit" (Takeda P/N: TP-7016C **Pro Dry S** ™ cleaner only.)

Install trim seal to housing. *Nismo, cut trim seal to fit configuration of strut brace.* Continue to page 3 for driver side installation.