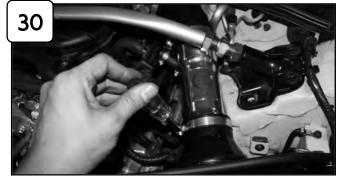

Install filter adaptor to housing using button head screws provided. **A**)Now install housing into vehicle with bolt on bottom of housing from step 23. **B**)w/ provided screw and washer install to side of housing. **C**)Install radiator bracket bolt from step 23 by inserting through housing and using sealing washer.