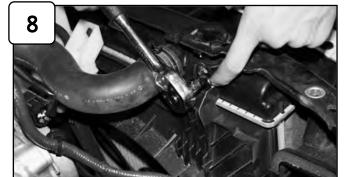

Loosen clamps using 5/16" nut driver. Loosen bolt holding in tube with 10mm socket or wrench. Pull back crank case line from vent box.

Remove complete intake out of vehicle.

Loosen bolt holding in radiator fan bracket with 10mm socket or wrench. (*To be used in step 9C.*)