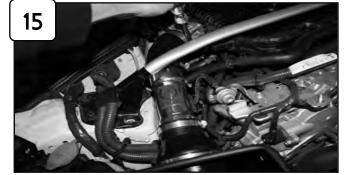

With couplers and clamps provided, attach to tube. Arrow direction on tube points towards throttle body!

Install into vehicle and position tube. (Elbow coupler on throttle body and reducer coupler on filter adaptor) *Do not tighten clamps.* 