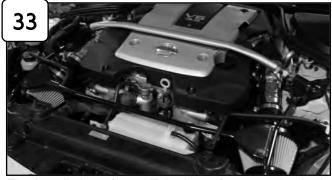

Re-install engine cover and tighten using 10mm socket or wrench. **NISMO 350Z only**, re-install strut brace and tighten.

The installation of your Takeda performance intake is now complete. Please check all components and retighten if necessary. Thank you for choosing Takeda!