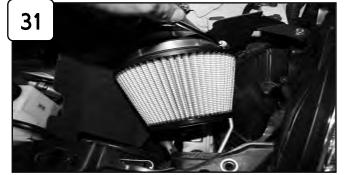

Remove MAF sensor from stock air box. Install into new tube with M4 screws provided and tighten using flat head screwdriver. Install rubber grommet to tube provided.

Accessories

With 3"L 5/8" hose, 1/2" plastic elbow & mini clamps provided tighten at end of hose. Attach other end of hose to vent box with mini clamp and tighten. *Make sure 1/2" elbow is facing up under intake tube side. see step 29* 