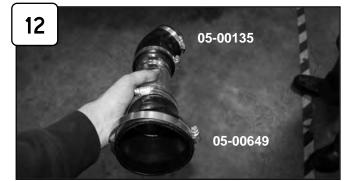

With couplers and clamps provided, attach to tube. Arrow direction on tube points towards throttle body!

Install into vehicle and position tube. (Elbow coupler on throttle body and reducer coupler on filter adaptor) *Do not tighten clamps.* 