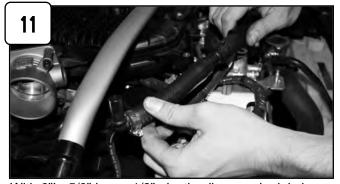

From step 11, install 1/2" plastic fitting into rubber grommet on bottom of tube. *Make sure fitting is inside of tube.* 

Tighten all clamps using 5/16" nut driver. Re-connect MAF sensor harness.

Note: Filter Cleaning: When cleaning your **Pro Dry S** ™ filter, be sure to use only "Restore Kit" (Takeda P/N: TP-7016C **Pro Dry S** ™ cleaner only.)

For replacement part(s) or "Restore Kit" please log on to takedausa.com P.O. Box 1719 Corona CA, 92878

From step 26, install 1/2" plastic fitting into rubber grommet on bottom of tube. *Make sure fitting is inside of tube.* 