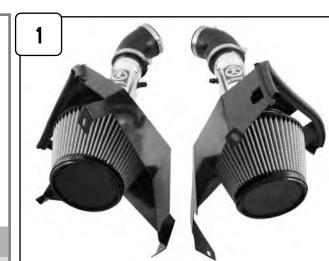

## Installation

| -                                                                                                                                                                                                             |                            |            |           |  |  |
|---------------------------------------------------------------------------------------------------------------------------------------------------------------------------------------------------------------|----------------------------|------------|-----------|--|--|
| Kit P/                                                                                                                                                                                                        |                            |            |           |  |  |
| TR-30                                                                                                                                                                                                         | 04P                        |            |           |  |  |
| Make:                                                                                                                                                                                                         |                            |            |           |  |  |
| Nissa                                                                                                                                                                                                         | n                          |            |           |  |  |
| Mode                                                                                                                                                                                                          |                            | Year:      | Engine:   |  |  |
| 350z(Dual intake) '07-'08 V6-3.5L                                                                                                                                                                             |                            |            |           |  |  |
| Parts                                                                                                                                                                                                         | Identificatio              | n: Passeng | er side   |  |  |
| 1                                                                                                                                                                                                             |                            |            | TF-9007D) |  |  |
| 1 Intake tube, short ram T5-3004P1                                                                                                                                                                            |                            |            |           |  |  |
| 1 Housing T5-3004B3                                                                                                                                                                                           |                            |            |           |  |  |
| 1 Coupler, reducer (05-00649)                                                                                                                                                                                 |                            |            |           |  |  |
| 1 Coupler, elbow (05-00135)                                                                                                                                                                                   |                            |            |           |  |  |
| 1                                                                                                                                                                                                             | Adaptor, air filter        |            |           |  |  |
| 1                                                                                                                                                                                                             | Clamp, #044                |            |           |  |  |
| 1                                                                                                                                                                                                             | Clamp, #064                |            |           |  |  |
| 2                                                                                                                                                                                                             | 2 Clamp, #048              |            |           |  |  |
| 1                                                                                                                                                                                                             | Fitting elbow, elbow 1/2"  |            |           |  |  |
| 1 Screw, M6 x1 x 12                                                                                                                                                                                           |                            |            |           |  |  |
| <ul> <li>Clamp, #048</li> <li>Fitting elbow, elbow 1/2"</li> <li>Screw, M6 x1 x 12</li> <li>Button head, screws M6</li> <li>Washer, wavy M6</li> <li>Screws, M4 x 8</li> <li>Fitting, plastic 5/8"</li> </ul> |                            |            |           |  |  |
| 2                                                                                                                                                                                                             | Screws, N                  |            |           |  |  |
| 1                                                                                                                                                                                                             | Fitting, pla               |            |           |  |  |
| 1                                                                                                                                                                                                             | Clamp, m                   |            |           |  |  |
| 1                                                                                                                                                                                                             | Grommet,                   |            |           |  |  |
| 1                                                                                                                                                                                                             | 5/8" hose                  |            |           |  |  |
| 1                                                                                                                                                                                                             | Washer, s                  |            |           |  |  |
| 1                                                                                                                                                                                                             | 7/16" trim seal @ 11.25" L |            |           |  |  |
|                                                                                                                                                                                                               |                            |            |           |  |  |

## Installation

| <u>Kit P/N</u><br>TR-300          |                                  |            |                        |  |  |
|-----------------------------------|----------------------------------|------------|------------------------|--|--|
| Make:                             |                                  |            |                        |  |  |
| Nissan                            |                                  |            |                        |  |  |
| Model:                            |                                  | Year:      | Engine:                |  |  |
| 350z(D                            | ual intake)                      | '07-'08    | V6-3.5L                |  |  |
| Parts Identification: Driver side |                                  |            |                        |  |  |
| Parts I                           |                                  |            |                        |  |  |
| 1                                 | Air filter (                     | Pro Dry S™ | <sup>^</sup> TF-9007D) |  |  |
| 1                                 | Intake tube, short ram T5-3004P1 |            |                        |  |  |
| 1                                 | Housing T5-3004B2                |            |                        |  |  |
| 1                                 | Coupler, reducer (05-00649)      |            |                        |  |  |
| 1                                 | 1 Coupler, elbow (05-00135)      |            |                        |  |  |
| 1                                 | Adaptor, air filter              |            |                        |  |  |
| 1                                 | Clamp, #044                      |            |                        |  |  |
| 1                                 | Clamp, #0                        | 064        |                        |  |  |
| 2                                 | Clamp, #0                        |            |                        |  |  |
| 1                                 | Fitting elbow, elbow 1/2"        |            |                        |  |  |
| 1                                 | Screw, M6 x1 x 12                |            |                        |  |  |
| 3                                 | Button he                        | ad, screws | M6                     |  |  |