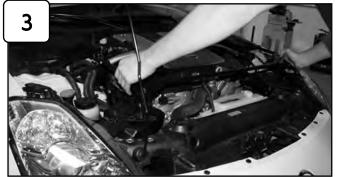

Disconnect MAF sensor harness.

Complete Stock passenger intake. *Please disconnect battery terminals before installation.* 

**NISMO 350Z only**, remove front strut brace before installation.

With 10mm socket or wrench, loosen the 5 bolts holding in engine cover and remove.

Complete Stock driver intake.

With 10mm socket or wrench, loosen the bolt holding in air box.

Disconnect MAF sensor harness.

Loosen clamps using 5/16" nut driver. Pull back stock intake tube from vent box.