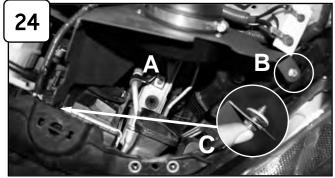

Install filter adaptor to housing using button head screws provided. **A**)Now install housing into vehicle with bolt on bottom of housing from step 23. **B**)w/ provided screw and washer install to side of housing. **C**)Install radiator bracket bolt from step 23 by inserting through housing and using sealing washer.