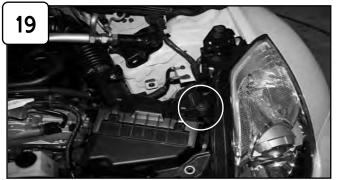

Install filter adaptor to housing using button head screws provided. **A**)Now install housing into vehicle with screw on bottom of housing from step 4. **B**)With provided screw and washer install to side of housing. **C**)Install bolt from step 8 by inserting through housing and using sealing washer.

Install filter adaptor to housing using button head screws provided. **A**)Now install housing into vehicle with bolt on bottom of housing from step 23. **B**)w/ provided screw and washer install to side of housing. **C**)Install radiator bracket bolt from step 23 by inserting through housing and using sealing washer.