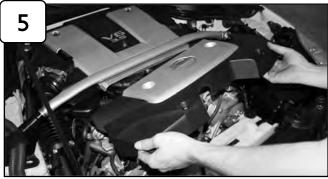

Disconnect MAF sensor harness.

Complete Stock passenger intake. *Please disconnect battery terminals before installation.* 

**NISMO 350Z only**, remove front strut brace before installation.

With 10mm socket or wrench, loosen the 5 bolts holding in engine cover and remove.