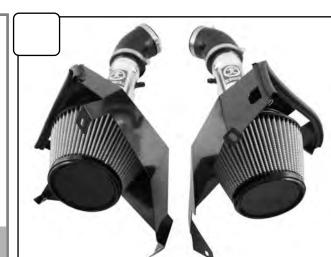

## Installation

| -                                                                                                                                                                                                             |                            |            |           |  |  |
|---------------------------------------------------------------------------------------------------------------------------------------------------------------------------------------------------------------|----------------------------|------------|-----------|--|--|
| Kit P/                                                                                                                                                                                                        |                            |            |           |  |  |
| TR-30                                                                                                                                                                                                         | 04P                        |            |           |  |  |
| Make:                                                                                                                                                                                                         |                            |            |           |  |  |
| Nissa                                                                                                                                                                                                         | n                          |            |           |  |  |
| Mode                                                                                                                                                                                                          |                            | Year:      | Engine:   |  |  |
| 350z(Dual intake) '07-'08 V6-3.5L                                                                                                                                                                             |                            |            |           |  |  |
| Parts                                                                                                                                                                                                         | Identificatio              | n: Passeng | er side   |  |  |
| 1                                                                                                                                                                                                             |                            |            | TF-9007D) |  |  |
| 1 Intake tube, short ram T5-3004P1                                                                                                                                                                            |                            |            |           |  |  |
| 1 Housing T5-3004B3                                                                                                                                                                                           |                            |            |           |  |  |
| 1 Coupler, reducer (05-00649)                                                                                                                                                                                 |                            |            |           |  |  |
| 1 Coupler, elbow (05-00135)                                                                                                                                                                                   |                            |            |           |  |  |
| 1                                                                                                                                                                                                             | Adaptor, air filter        |            |           |  |  |
| 1                                                                                                                                                                                                             | Clamp, #044                |            |           |  |  |
| 1                                                                                                                                                                                                             | Clamp, #064                |            |           |  |  |
| 2                                                                                                                                                                                                             | 2 Clamp, #048              |            |           |  |  |
| 1                                                                                                                                                                                                             | Fitting elbow, elbow 1/2"  |            |           |  |  |
| 1 Screw, M6 x1 x 12                                                                                                                                                                                           |                            |            |           |  |  |
| <ul> <li>Clamp, #048</li> <li>Fitting elbow, elbow 1/2"</li> <li>Screw, M6 x1 x 12</li> <li>Button head, screws M6</li> <li>Washer, wavy M6</li> <li>Screws, M4 x 8</li> <li>Fitting, plastic 5/8"</li> </ul> |                            |            |           |  |  |
| 2                                                                                                                                                                                                             | Screws, N                  |            |           |  |  |
| 1                                                                                                                                                                                                             | Fitting, pla               |            |           |  |  |
| 1                                                                                                                                                                                                             | Clamp, m                   |            |           |  |  |
| 1                                                                                                                                                                                                             | Grommet,                   |            |           |  |  |
| 1                                                                                                                                                                                                             | 5/8" hose                  |            |           |  |  |
| 1                                                                                                                                                                                                             | Washer, s                  |            |           |  |  |
| 1                                                                                                                                                                                                             | 7/16" trim seal @ 11.25" L |            |           |  |  |
|                                                                                                                                                                                                               |                            |            |           |  |  |

## Installation

| <u>Kit P/N</u><br>TR-300          |                                  |            |                        |  |  |
|-----------------------------------|----------------------------------|------------|------------------------|--|--|
| Make:                             |                                  |            |                        |  |  |
| Nissan                            |                                  |            |                        |  |  |
| Model:                            |                                  | Year:      | Engine:                |  |  |
| 350z(D                            | ual intake)                      | '07-'08    | V6-3.5L                |  |  |
| Parts Identification: Driver side |                                  |            |                        |  |  |
| Parts I                           |                                  |            |                        |  |  |
| 1                                 | Air filter (                     | Pro Dry S™ | <sup>^</sup> TF-9007D) |  |  |
| 1                                 | Intake tube, short ram T5-3004P1 |            |                        |  |  |
| 1                                 | Housing T5-3004B2                |            |                        |  |  |
| 1                                 | Coupler, reducer (05-00649)      |            |                        |  |  |
| 1                                 | 1 Coupler, elbow (05-00135)      |            |                        |  |  |
| 1                                 | Adaptor, air filter              |            |                        |  |  |
| 1                                 | Clamp, #044                      |            |                        |  |  |
| 1                                 | Clamp, #0                        | 064        |                        |  |  |
| 2                                 | Clamp, #0                        |            |                        |  |  |
| 1                                 | Fitting elbow, elbow 1/2"        |            |                        |  |  |
| 1                                 | Screw, M6 x1 x 12                |            |                        |  |  |
| 3                                 | Button he                        | ad, screws | M6                     |  |  |