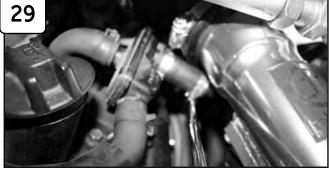

Remove MAF sensor from stock air box. Install into new tube with M4 screws provided and tighten using flat head screwdriver. Install rubber grommet to tube provided.

Accessories

With 3"L 5/8" hose, 1/2" plastic elbow & mini clamps provided tighten at end of hose. Attach other end of hose to vent box with mini clamp and tighten. *Make sure 1/2" elbow is facing up under intake tube side. see step 29* 