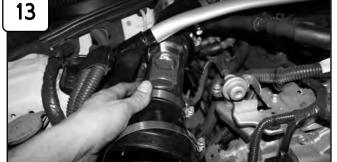

Loosen clamps using 5/16" nut driver. Loosen bolt holding in tube with 10mm socket or wrench. Pull back crank case line from vent box.

Remove complete intake out of vehicle.

Loosen bolt holding in radiator fan bracket with 10mm socket or wrench. (*To be used in step 9C.*)