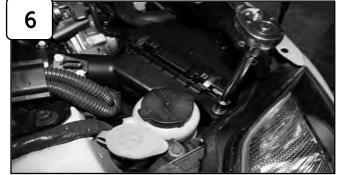

Loosen clamps using 5/16" nut driver. Loosen bolt holding in tube with 10mm socket or wrench. Pull back crank case line from vent box.

Remove complete intake out of vehicle.

Loosen bolt holding in radiator fan bracket with 10mm socket or wrench. (*To be used in step 9C.*)