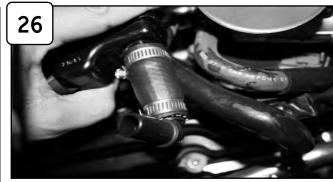

With couplers and clamps provided, attach to tube. Arrow direction on tube points towards throttle body!

Install into vehicle and position tube. (Elbow coupler on throttle body and reducer coupler on filter adaptor) *Do not tighten clamps.* 