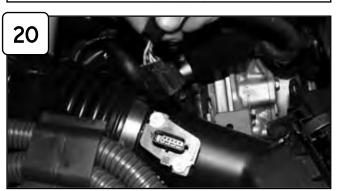

Disconnect MAF sensor harness.

Complete Stock passenger intake. *Please disconnect battery terminals before installation.* 

**NISMO 350Z only**, remove front strut brace before installation.

With 10mm socket or wrench, loosen the 5 bolts holding in engine cover and remove.