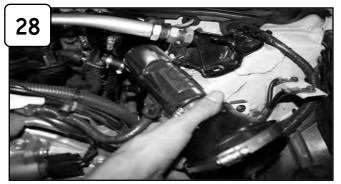

Install filter adaptor to housing using button head screws provided. **A**)Now install housing into vehicle with screw on bottom of housing from step 4. **B**)With provided screw and washer install to side of housing. **C**)Install bolt from step 8 by inserting through housing and using sealing washer.

Install filter adaptor to housing using button head screws provided. **A**)Now install housing into vehicle with bolt on bottom of housing from step 23. **B**)w/ provided screw and washer install to side of housing. **C**)Install radiator bracket bolt from step 23 by inserting through housing and using sealing washer.