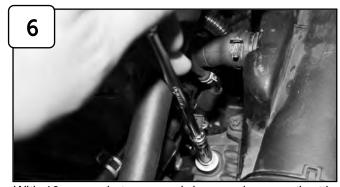

Remove stock intake tube.

With 10mm socket or wrench loosen clamp on throttle body. With 10mm socket or wrench loosen the 3 bolts holding in air box.

Pull back crank case line from air box and remove.

Remove upper half of air box assembly.

Remove bottom half of air box assembly.