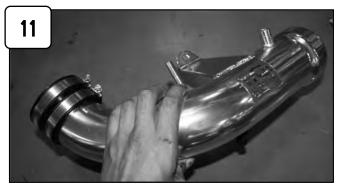

## Accessories

Remove temp sensor from stock intake tube.

Attach coupler to tube using clamps provided. Do not tighten. Install grommet to hole on tube.

Install intake assembly and position. Do not tighten.

Remove stock intake tube.

With 10mm socket or wrench loosen clamp on throttle body. With 10mm socket or wrench loosen the 3 bolts holding in air box.

Pull back crank case line from air box and remove.

Remove upper half of air box assembly.