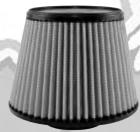

## Parts Identification:

1 Air filter ( **Pro Dry S**™ TF-9004D)

Intake tube, 05-T1009P1

1 Coupling, straight 05-00417

2 Clamp #044

1 5/8" Hose @ 4"L

Flat washer, M6

1 Screw hex, M6 x 1 x 16

Replacement Filter P/N: TF-9004D

Pre Filter P/N: TP-7011B

Note: Filter Cleaning: When cleaning your **Pro Dry S** ™ filter, be sure to use only "Restore Kit" (Takeda P/N: TP-7015C **Pro Dry S** ™ cleaner only.)