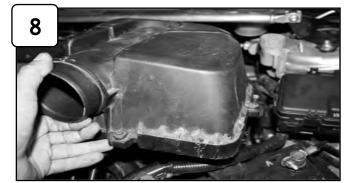

Remove stock intake tube.

With 10mm socket or wrench loosen clamp on throttle body. With 10mm socket or wrench loosen the 3 bolts holding in air box.

Pull back crank case line from air box and remove.

Remove upper half of air box assembly.

Remove bottom half of air box assembly.