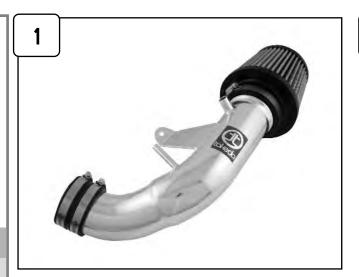

## Parts Identification:

1 Air filter ( **Pro Dry S**™ TF-9004D)

Intake tube, 05-T1009P1

1 Coupling, straight 05-00417

2 Clamp #044

1 5/8" Hose @ 4"L

Flat washer, M6

1 Screw hex, M6 x 1 x 16