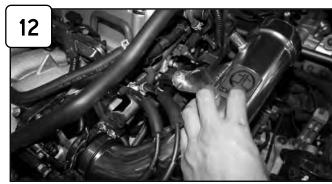

Secure tab on tube to engine. Tighten using provided screw and flat washer.

Install temp sensor to grommet on tube and connect sensor harness.

With provided 5/8" hose connect to engine and tube.

Attach air filter to tube and tighten using 5/16" nut driver. Re-connect battery terminals.