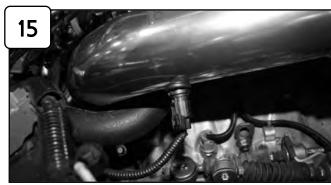

Secure tab on tube to engine. Tighten using provided screw and flat washer.

Install temp sensor to grommet on tube and connect sensor harness.

With provided 5/8" hose connect to engine and tube.

Attach air filter to tube and tighten using 5/16" nut driver. Re-connect battery terminals.