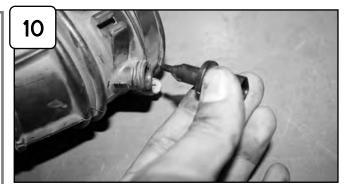

## Accessories

Remove temp sensor from stock intake tube.

Attach coupler to tube using clamps provided. Do not tighten. Install grommet to hole on tube.

Install intake assembly and position. Do not tighten.

Secure tab on tube to engine. Tighten using provided screw and flat washer.

Install temp sensor to grommet on tube and connect sensor harness.

With provided 5/8" hose connect to engine and tube.

Attach air filter to tube and tighten using 5/16" nut driver. Re-connect battery terminals.