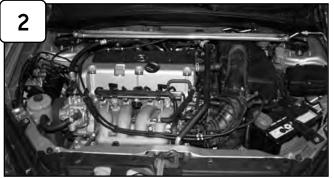

Complete Stock intake. Please disconnect battery terminals before installation.

With 10mm socket or wrench loosen clamp on throttle body.

Loosen clamp on air box using 10mm socket or wrench and disconnect temp sensor harness.

Remove stock intake tube.

With 10mm socket or wrench loosen clamp on throttle body. With 10mm socket or wrench loosen the 3 bolts holding in air box.

Pull back crank case line from air box and remove.

Remove upper half of air box assembly.

Remove bottom half of air box assembly.