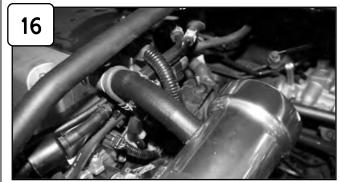

Secure tab on tube to engine. Tighten using provided screw and flat washer.

Install temp sensor to grommet on tube and connect sensor harness.

With provided 5/8" hose connect to engine and tube.

Attach air filter to tube and tighten using 5/16" nut driver. Re-connect battery terminals.