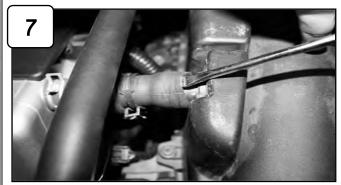

## Accessories

Remove temp sensor from stock intake tube.

Attach coupler to tube using clamps provided. Do not tighten. Install grommet to hole on tube.

Install intake assembly and position. Do not tighten.