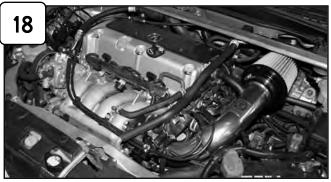

Secure tab on tube to engine. Tighten using provided screw and flat washer.

Install temp sensor to grommet on tube and connect sensor harness.

With provided 5/8" hose connect to engine and tube.

Attach air filter to tube and tighten using 5/16" nut driver. Re-connect battery terminals.

The installation of your Takeda performance intake is now complete. Please check all components and retighten if necessary. Thank you for choosing Takeda!

06-80316 Pg

takedausa.com