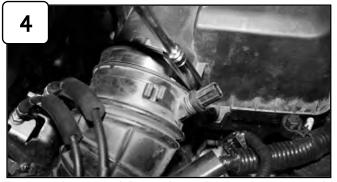

## Accessories

Remove temp sensor from stock intake tube.

Attach coupler to tube using clamps provided. Do not tighten. Install grommet to hole on tube.

Install intake assembly and position. Do not tighten.

Secure tab on tube to engine. Tighten using provided screw and flat washer.

Install temp sensor to grommet on tube and connect sensor harness.

With provided 5/8" hose connect to engine and tube.

Attach air filter to tube and tighten using 5/16" nut driver. Re-connect battery terminals.