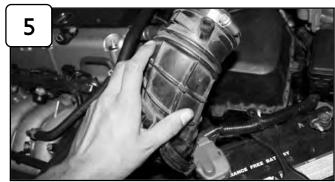

Complete Stock intake. Please disconnect battery terminals before installation.

With 10mm socket or wrench loosen clamp on throttle body.

Loosen clamp on air box using 10mm socket or wrench and disconnect temp sensor harness.

Remove stock intake tube.

With 10mm socket or wrench loosen clamp on throttle body. With 10mm socket or wrench loosen the 3 bolts holding in air box.

Pull back crank case line from air box and remove.

Remove upper half of air box assembly.