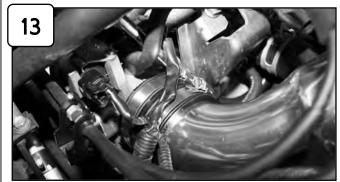

## Accessories

Remove temp sensor from stock intake tube.

Attach coupler to tube using clamps provided. Do not tighten. Install grommet to hole on tube.

Install intake assembly and position. Do not tighten.