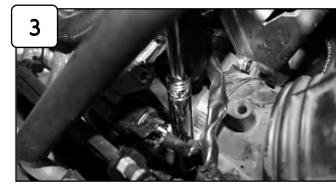

Complete Stock intake. Please disconnect battery terminals before installation.

With 10mm socket or wrench loosen clamp on throttle body.

Loosen clamp on air box using 10mm socket or wrench and disconnect temp sensor harness.

Remove stock intake tube.

With 10mm socket or wrench loosen clamp on throttle body. With 10mm socket or wrench loosen the 3 bolts holding in air box.

Pull back crank case line from air box and remove.

Remove upper half of air box assembly.