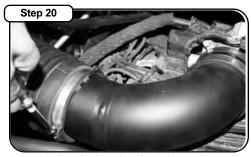

Install supplied coupler and clamps on throttle body, do not tighten

Re-connect electrical connector to temp sensor and throttle body

Insert intake tube to factory accordion tube.

Insert intake tube into throttle body coupler. Tighten clamps (3) on both ends of intake tube