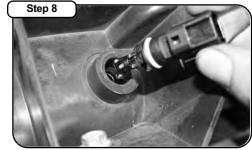

Remove temp sensor from intake plenum

Remove rubber seal from throttle body

Disconnect electrical connector from throttle body

Remove bolts (4) from throttle body

Remove throttle body from vehicle

Install throttle body on intake manifold. Place supplied gasket between throttle body and spacer.