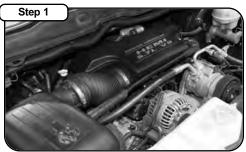

Loosen clamp on inlet tube to intake plenum

Disconnect electrical connector from temp sensor

Remove intake plenum mounting bolt

Remove intake plenum mounting bolt

Remove intake plenum from vehicle

View of intake plenum removed from vehicle