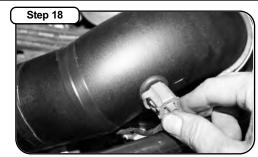

Install supplied coupler and clamps on throttle body, do not tighten

Re-connect electrical connector to temp sensor and throttle body

Insert intake tube to factory accordion tube.

Insert intake tube into throttle body coupler. Tighten clamps (3) on both ends of intake tube