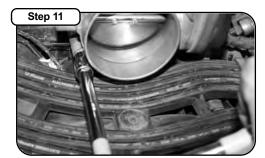

Remove temp sensor from intake plenum

Remove rubber seal from throttle body

Disconnect electrical connector from throttle body

Remove bolts (4) from throttle body

Remove throttle body from vehicle

Install throttle body on intake manifold. Place supplied gasket between throttle body and spacer.