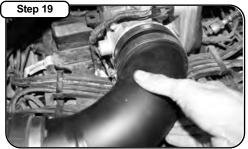

Install supplied coupler and clamps on throttle body, do not tighten

Re-connect electrical connector to temp sensor and throttle body

Insert intake tube to factory accordion tube.

Insert intake tube into throttle body coupler. Tighten clamps (3) on both ends of intake tube