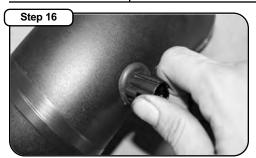

Secure throttle body to intake manifold using supplied hardware.

Insert supplied grommet into hole on intake tube

Throttle Pody Caseer Installation Instructions: 2002-2009 Dodge Dam Homi VO 5-71

|                            | • |
|----------------------------|---|
|                            | Г |
|                            |   |
| A-9 A                      | L |
|                            | 1 |
|                            | Г |
|                            | ı |
| advanced FLOW engineering™ | Г |