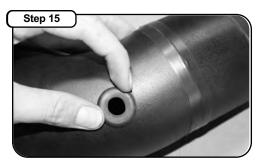

Secure throttle body to intake manifold using supplied hardware.

Insert supplied grommet into hole on intake tube

Throttle Pody Caseer Installation Instructions: 2002-2009 Dodge Dam Homi VO 5-71

|                            | • |
|----------------------------|---|
|                            | Г |
|                            |   |
| A-9 A                      | L |
|                            | 1 |
|                            | Г |
|                            | ı |
| advanced FLOW engineering™ | Г |