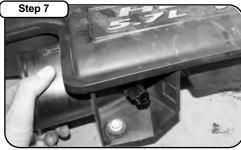

Secure throttle body to intake manifold using supplied hardware.

Insert supplied grommet into hole on intake tube

Throttle Pody Caseer Installation Instructions: 2002-2009 Dodge Dam Homi VO 5-71

|                            | • |
|----------------------------|---|
|                            | Г |
|                            |   |
| A-9 A                      | L |
|                            | 1 |
|                            | Г |
|                            | ı |
| advanced FLOW engineering™ | Г |