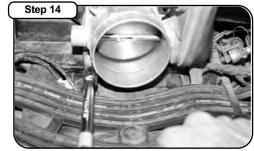

Remove temp sensor from intake plenum

Remove rubber seal from throttle body

Disconnect electrical connector from throttle body

Remove bolts (4) from throttle body

Remove throttle body from vehicle

Install throttle body on intake manifold. Place supplied gasket between throttle body and spacer.