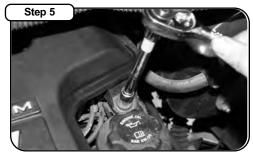

Remove temp sensor from intake plenum

Remove rubber seal from throttle body

Disconnect electrical connector from throttle body

Remove bolts (4) from throttle body

Remove throttle body from vehicle

Install throttle body on intake manifold. Place supplied gasket between throttle body and spacer.