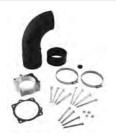

| •                                     |  |
|---------------------------------------|--|
| Part List:                            |  |
| 1 Tube, Intake                        |  |
| 1 Coupling (05-00307)<br>2 Clamp #056 |  |
| 2 Clamp #056                          |  |
| 1 Throttle body Spacer                |  |
| 1 Grommet                             |  |
|                                       |  |
|                                       |  |
|                                       |  |