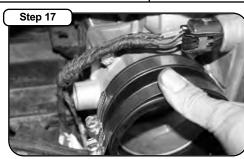

Remove temp sensor from intake plenum

Remove rubber seal from throttle body

Disconnect electrical connector from throttle body

Remove bolts (4) from throttle body

Remove throttle body from vehicle

Install throttle body on intake manifold. Place supplied gasket between throttle body and spacer.