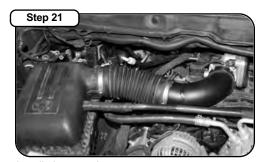

|             |               |                                         |                        |  |  |  |
|                                                                                  |             |               |                                         |                        |  |  |  |
|                                                                                  |             |               |                                         |                        |  |  |  |









Install supplied coupler and clamps on throttle body, do not tighten



Re-connect electrical connector to temp sensor and throttle body



Insert intake tube to factory accordion tube.



Insert intake tube into throttle body coupler. Tighten clamps (3) on both ends of intake tube



Installation complete