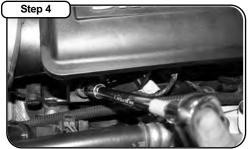

Loosen clamp on inlet tube to intake plenum

Disconnect electrical connector from temp sensor

Remove intake plenum mounting bolt

Remove intake plenum mounting bolt

Remove intake plenum from vehicle

View of intake plenum removed from vehicle