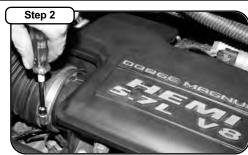

Loosen clamp on inlet tube to intake plenum

Disconnect electrical connector from temp sensor

Remove intake plenum mounting bolt

Remove intake plenum mounting bolt

Remove intake plenum from vehicle

View of intake plenum removed from vehicle