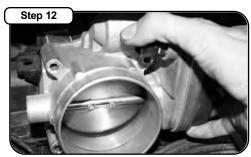

Remove temp sensor from intake plenum

Remove rubber seal from throttle body

Disconnect electrical connector from throttle body

Remove bolts (4) from throttle body

Remove throttle body from vehicle

Install throttle body on intake manifold. Place supplied gasket between throttle body and spacer.