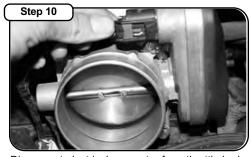

Remove temp sensor from intake plenum

Remove rubber seal from throttle body

Disconnect electrical connector from throttle body

Remove bolts (4) from throttle body

Remove throttle body from vehicle

Install throttle body on intake manifold. Place supplied gasket between throttle body and spacer.