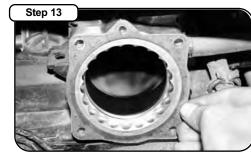

Remove temp sensor from intake plenum

Remove rubber seal from throttle body

Disconnect electrical connector from throttle body

Remove bolts (4) from throttle body

Remove throttle body from vehicle

Install throttle body on intake manifold. Place supplied gasket between throttle body and spacer.