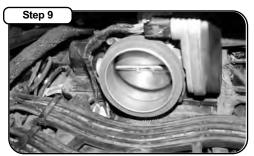

Remove temp sensor from intake plenum

Remove rubber seal from throttle body

Disconnect electrical connector from throttle body

Remove bolts (4) from throttle body

Remove throttle body from vehicle

Install throttle body on intake manifold. Place supplied gasket between throttle body and spacer.