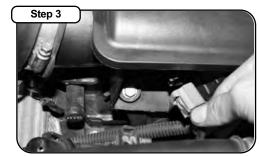

Loosen clamp on inlet tube to intake plenum

Disconnect electrical connector from temp sensor

Remove intake plenum mounting bolt

Remove intake plenum mounting bolt

Remove intake plenum from vehicle

View of intake plenum removed from vehicle

Remove temp sensor from intake plenum

Remove rubber seal from throttle body

Disconnect electrical connector from throttle body

Remove bolts (4) from throttle body

Remove throttle body from vehicle

Install throttle body on intake manifold. Place supplied gasket between throttle body and spacer.