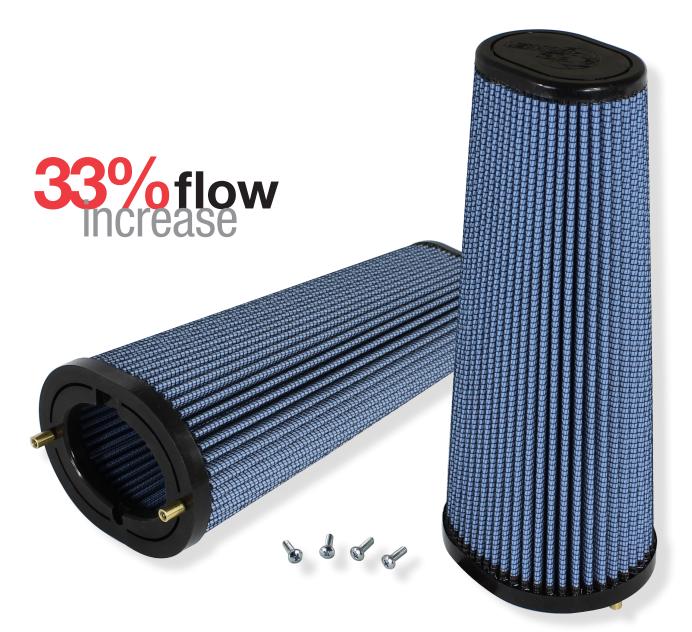

## Full Urethane Framed Consruction

aFe Power performance air filters are constructed using full 360 degree urethane frames. This construction is very rigid and allows for a proper fitment with excellent filter strenght.

### **Rounded Pleats**

aFe performance air filters use a rounded pleat design, which produces more useable filter surface area for increased flow and greater dust holding capacity.

#### **Molded-In Inserts**

Used with provided screws to secure filters in place for true OE fitment.

| P/N      | Jobber/Map | Feature |
|----------|------------|---------|
| 10-10131 | \$189.95   |         |
| 11-10131 | \$189.95   |         |