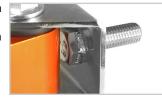

**CNC Machined 6061** 

CNC machined, 6061 Anodized T6 Aluminum, mated to nickel plated chassis mounts and included grade 10.9 hardware.

Polyurethane Bushings

Harder durometer polyurethane bushings reduce drivetrain flex, while still offering a comfortable ride for street use.