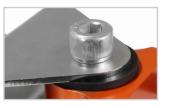

## **CNC Machined 6061**

CNC machined, 6061 Anodized T6 Aluminum, mated to nickel plated chassis mounts and included grade 10.9 hardware.

## Polyurethane Bushings

Harder durometer polyurethane bushings reduce drivetrain flex, while still offering a comfortable ride for street use.

| P/N          | Jobber/Map | Finish |
|--------------|------------|--------|
| 450-401008-N | \$495.00   |        |