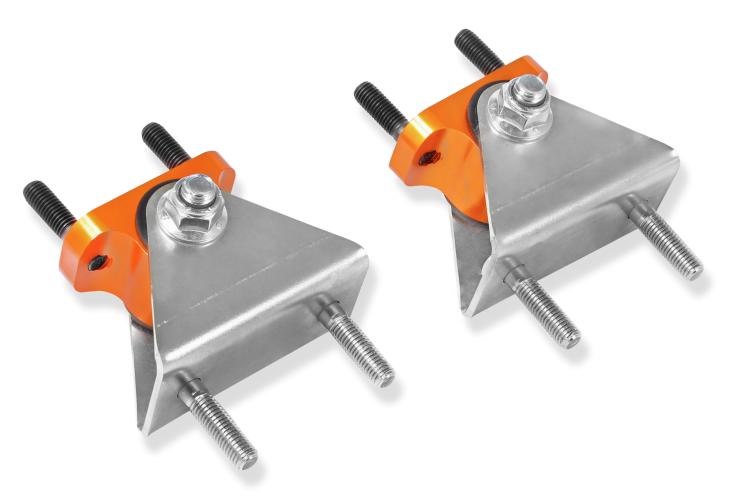

## Reduces Drivetrain Deflection, Improving Traction

The aFe Control, PFADT Series transmission mount set is designed to replace the OE mounts with upgraded polyurethane bushings improving vehicle launches, and traction.

## **CNC Machined 6061**

CNC machined, 6061 Anodized T6 Aluminum, mated to nickel plated chassis mounts and included grade 10.9 hardware.

## Polyurethane Bushings

Harder durometer polyurethane bushings reduce drivetrain flex, while still offering a comfortable ride for street use.

| P/N          | Jobber/Map | Finish |
|--------------|------------|--------|
| 450-401008-N | \$495.00   |        |