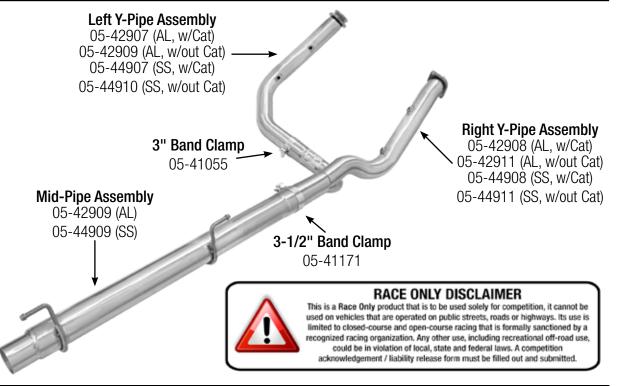

WHEELBASE: 140"

Y-Pipe 48-42003 (w/ Cats) 48-42004 (w/o Cats) 48-02003 (ALZ w/ Cats) 48-02004 (ALZ w/o Cats)

Caution: aFe recommends professional installation on our products. Allow time for your vehicle to cool down prior to installation. When working on or under your vehicle proceed with caution. Exhaust systems reach high temperatures and may cause serious burns. Wear protective safety equipment; eye goggles and gloves to ensure a safe installation.

- Step 1: (Read instructions prior to installation.) For faster removal and installation of exhaust a trained professional is recommended for this procedure. Secure stock exhaust with jack/stands before removing. Please allow exhaust to cool down! This will prevent any burn injuries.
- Secure vehicle on jack stands (refer to your manual for specified jack stand positions). Step 2:
- Step 3: Disconnect the battery before starting work on the exhaust system.
- Step 4: Loosen the muffler clamp on the exhaust system to muffler extension pipe.
- Step 5: Remove exhaust from all hangers and remove from truck.
- Step 6: Loosen the muffler clamp on the exhaust extension pipe to the Y-pipe.
- Step 7: Remove the rubber hangers from the exhaust extension pipe remove the extension pipe.
- Step 8: Un-plug 02 sensors on Y-pipe.
- Remove the (4) 10mm nuts on the Y-pipe to OE exhaust manifolds and remove OE Y-pipe. Step 9:
- Step 10: Install left aFe power, converter pipe and clamp on aFe power Right/Y-pipe merge.
- **Step 11:** Remove 02 sensors from OE Y-pipe

## (MARK 02's SO THEY GO BACK IN SAME CORRECT LOCATION).

- Step 12: Install O2's sensors on afe power Y-pipe in the same location as the OE Y-pipe.
- Install aFe power Y-pipe to OE manifolds using the original (4) 10mm nuts make finger tight only at this time. Step 13:
- Step 14: Install the 3 1/2" band clamp on aFe power exhaust Extension pipe and install on aFe power Y-pipe on vehicle using the stock rubber isolation mounts.
- **Step 15:** Tighten (4) 10mm nuts on aFe Y-pipe to OE exhaust manifolds.
- **Step 16:** Tighten 3" band clamp on aFe power Y-pipe.
- Plug in 02 sensor connectors and make sure 02 sensors and wires are clear of heat shields. Step 17:
- **Step 18:** Re-install exhaust system and fasten to a power Y-pipe extension tube using the original muffler clamp and tiahten.
- **Step 19:** Tighten the 3-1/2" band clamp on aFe power Y-pipe extension tube.
- **Step 20:** Re-connect battery.