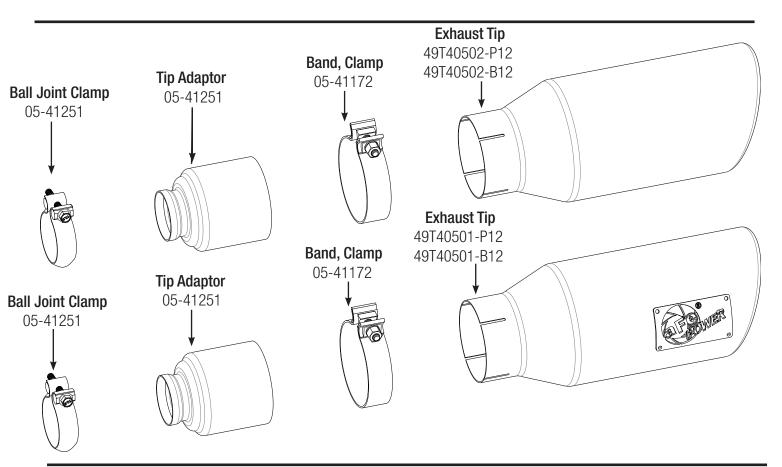

## **Exhaust Tip Upgrades**

49C42046-B (Black Tip) 49C42046-P (Polished Tip)

- **Step 1:** (Read Instructions prior to installation) For ease of installation spread the pieces of the exhaust a long side of your vehicle according to the diagram shown.
- Step 2: Loosen up OE spherical clamps attached to stock tips, and remove both stock tips.
- Step 3: Install aFe Stock exhaust tip upgrade, Using the spherical clamps provided.
- Step 4: Slightly Tighten down both clamps to tip inlet tubes into stock exhaust.
- Step 5: Place right tip, into tip inlet tube at desired position and fully tighten down tip clamp.
- Step 6: Repeat process for left side tip.
- **Step 7:** Align left and right tips coming out of the bumper cut outs, and fully tighten down both spherical clamps.
- Step 8: Your install is now complete!
- **Step 9:** It is recommended to re-tighten all exhaust components after the first 50-100 miles. first 50-100 miles.