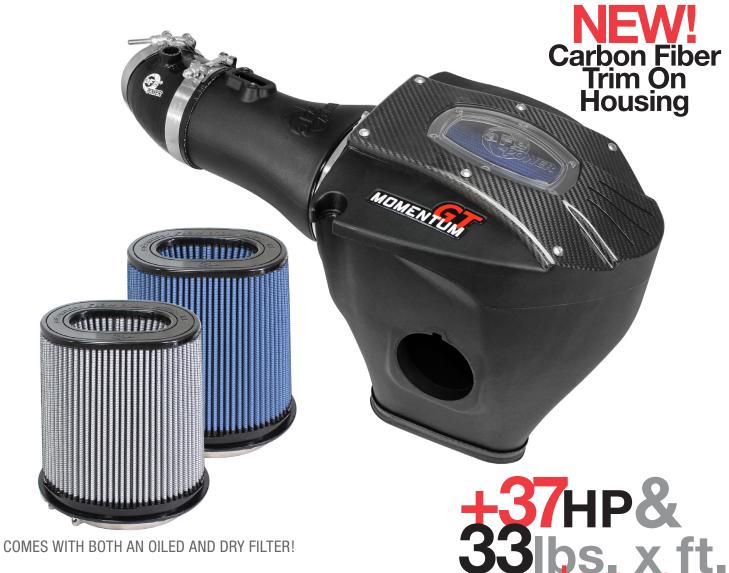

## **MOMENTUM GT®** AIR INTAKE SYSTEM

2015-2016 DODGE CHALLENGER SRT "HELLCAT" V8-6.2L (sc) HEMI <u>52-72204-C</u>

ALSO FITS: 2015-2016 DODGE CHARGER SRT "HELLCAT" V8-6.2L (sc) HEMI

## **FEATURES & BENEFITS**

Unique Housing w/ Carbon Fiber Trim & Clear Sight Window

Dyno-Tuned Intake Tube & Premium Hardware

Incorporates Headlamp Cold Air Inlet