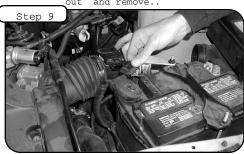

pushing down on the clip and pulling out.

Remove the 10mm bolt that supports the other half of

Reconnect the MAf sensor and tighten down the hose clamp on the intake pipe

Install the pre-oiled filter in the housing and to down clamp. DO-NOT use any oil or grease.