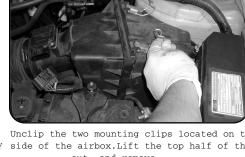

pushing down on the clip and pulling out.

Remove the 10mm bolt that supports the other half of

Reconnect the MAf sensor and tighten down the hose clamp on the intake pipe

Install the pre-oiled filter in the housing and to down clamp. DO-NOT use any oil or grease.