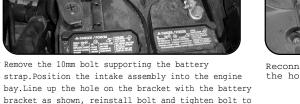

secure assembly.

| Part List:                          |  |
|-------------------------------------|--|
| 1 Air filter part P5R™ #24-60505 or |  |
| PDS™ #21-60505                      |  |
| 1 Billet air filter adapter         |  |
| 1 Air filter support bracket        |  |
| 5 M6 x 1 x 16 Screws                |  |
| 1 M6 nut                            |  |
| 5 M6 Lock washers                   |  |

Complete kit with paPtsase confirm Parts List Complete stock intake. read all instructions steps before proceeding

Bolt the MAF sensor to the billet adaptor using Remove the 10mm bolt supporting the battery the supplied M6 screws and washers.On the right strap.Position the intake assembly into the engine side of the sensor place the aluminum bracket bay. Line up the hole on the bracket with the battery and fasten to assembly as shown in photo.