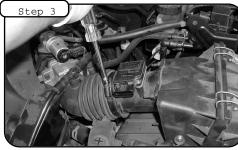

Complete kit with paPtsase confirm Parts List Complete stock intake. read all instructions steps before proceeding

Bolt the MAF sensor to the billet adaptor using Remove the 10mm bolt supporting the battery the supplied M6 screws and washers.On the right strap.Position the intake assembly into the engine side of the sensor place the aluminum bracket bay. Line up the hole on the bracket with the battery and fasten to assembly as shown in photo.