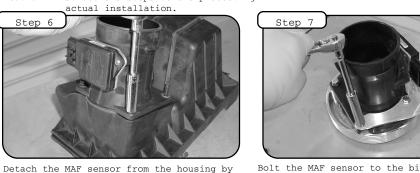

removing the four 10mm screws.

Make sure all clamps are tight and that all-electri cal components are secure. Re-check and after a few hours of operation. Place the included CARB EO Sticker on or near the intake system on a smooth, clean surface. E.O. identification label is required in passing the Smog