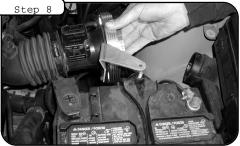

Complete kit with paPtsase confirm Parts List Complete stock intake. read all instructions steps before proceeding

Bolt the MAF sensor to the billet adaptor using Remove the 10mm bolt supporting the battery the supplied M6 screws and washers.On the right strap.Position the intake assembly into the engine side of the sensor place the aluminum bracket bay. Line up the hole on the bracket with the battery and fasten to assembly as shown in photo.