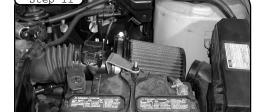

removing the four 10mm screws.

Make sure all clamps are tight and that all-electri cal components are secure. Re-check and after a few hours of operation. Place the included CARB EO Sticker on or near the intake system on a smooth, clean surface. E.O. identification label is required in passing the Smog