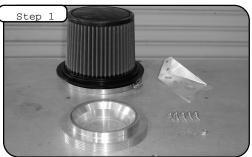

secure assembly.

| Part List:                          |  |
|-------------------------------------|--|
| 1 Air filter part P5R™ #24-60505 or |  |
| PDS™ #21-60505                      |  |
| 1 Billet air filter adapter         |  |
| 1 Air filter support bracket        |  |
| 5 M6 x 1 x 16 Screws                |  |
| 1 M6 nut                            |  |
| 5 M6 Lock washers                   |  |