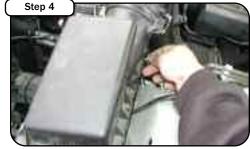

Separate the top portion of the air box form the MAF sensor by pulling straight up and out.

Insert the new AFE air filter housing into the lower portion of the OEM air box. Make sure the housing is placed inside the groove of the OEM box. Fasten the (4) spring clips into the new housing