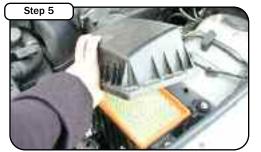

Separate the top portion of the air box form the MAF sensor by pulling straight up and out.

Insert the new AFE air filter housing into the lower portion of the OEM air box. Make sure the housing is placed inside the groove of the OEM box. Fasten the (4) spring clips into the new housing