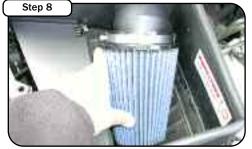

Place the rubber coupler between the MAF sensor and the intake pipe and slip the (2) #56 hose clamps over the connection and tighten the hose clamps.

Install the pre-oiled filter in the housing and tighten down clamp. DO-NOT use any oil or grease. Install the housing trim seal around the sides of the housing.