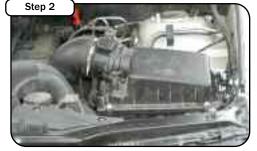

Complete stock intake.

Step 3

Disconnect negative post from battery terminal. Unclip the (2) spring clips that secure the MAF sensor to the air box.

Unclip the (4) spring clips located around the air box by pulling back on the clip