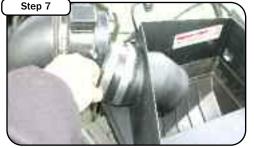

Place the rubber coupler between the MAF sensor and the intake pipe and slip the (2) #56 hose clamps over the connection and tighten the hose clamps.

Install the pre-oiled filter in the housing and tighten down clamp. DO-NOT use any oil or grease. Install the housing trim seal around the sides of the housing.