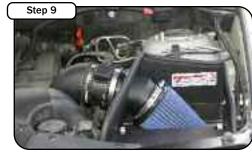

Separate the top portion of the air box form the MAF sensor by pulling straight up and out.

Insert the new AFE air filter housing into the lower portion of the OEM air box. Make sure the housing is placed inside the groove of the OEM box. Fasten the (4) spring clips into the new housing

Place the rubber coupler between the MAF sensor and the intake pipe and slip the (2) #56 hose clamps over the connection and tighten the hose clamps.

Install the pre-oiled filter in the housing and tighten down clamp. DO-NOT use any oil or grease. Install the housing trim seal around the sides of the housing.