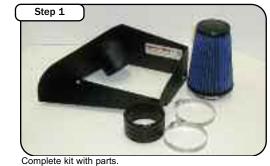

## Intake Kit Installation Instructions: 2001-2006 BMW X5 L6.

| <b>F</b>              | Kit Part # 51/54-10691   Magnum Force Stage-1 Intake   Make: BMW   Model: Year:   Engine:   Y5 21.00 |              |         | Tools Required<br>5/16" nut driver<br>Flathead screwdriver | Part List:<br>1 Air filter part # 24-35507<br>Pro Dry S™ 21-35507<br>1 Housing powder coat black wrinkle part<br>1 Coupling straight 3.5" x2"<br>2 Clarger #050 (21.4/40) |  |
|-----------------------|------------------------------------------------------------------------------------------------------|--------------|---------|------------------------------------------------------------|---------------------------------------------------------------------------------------------------------------------------------------------------------------------------|--|
|                       |                                                                                                      |              |         |                                                            |                                                                                                                                                                           |  |
|                       | Model:                                                                                               | <u>Year:</u> | Engine: |                                                            | 1 Coupling straight 3.5" x2"                                                                                                                                              |  |
|                       | X5                                                                                                   | 01-06        | L6-3.0L |                                                            | 2 Clamps #056 (3 1/16" - 4)                                                                                                                                               |  |
| P.O. Box 1719         | Note: Please confirm Parts List and read all instructions steps                                      |              |         |                                                            | 30 Trim seal 7/16" bulb                                                                                                                                                   |  |
| Corona, CA 92878      | before proceeding with actual installation.                                                          |              |         |                                                            |                                                                                                                                                                           |  |
| Support: 877-512-8111 |                                                                                                      |              |         |                                                            |                                                                                                                                                                           |  |
| www.aFefilters.com    |                                                                                                      |              |         |                                                            |                                                                                                                                                                           |  |