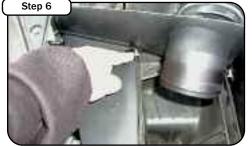

Separate the top portion of the air box form the MAF sensor by pulling straight up and out.

Insert the new AFE air filter housing into the lower portion of the OEM air box. Make sure the housing is placed inside the groove of the OEM box. Fasten the (4) spring clips into the new housing