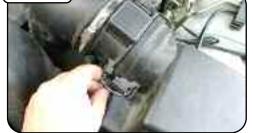

Complete stock intake.

Step 3

Disconnect negative post from battery terminal. Unclip the (2) spring clips that secure the MAF sensor to the air box.

Unclip the (4) spring clips located around the air box by pulling back on the clip