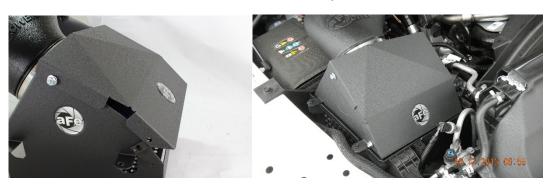

**Step 3.** Install the cover using the supplied hex screws. Do NOT over tighten.