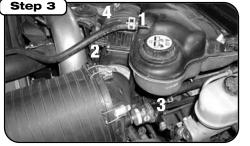

Step 4

Remove complete stock intake assembly from vehicle, including the factory accordian coupler.

If equipped with MAF sensor, remove MAF sensor (A) using provided T20 tork bit. Remove filter minder and factory grommet (B) from factory intake track. Install rubber grom-

Using a 10mm socket or wrench remove tube support bracket from engine. Loosen clamp at turbo with a 5/16 nut driver or screwdriver. 1. Remove crank case breather from factory tube. 2. Place rubber grommet into with 1" opening hole and press crank case breather into grommet on new tube.