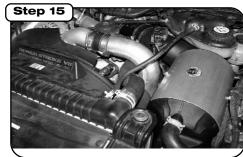

Complete intake installed. Make sure all clamps are tight and that all electrical components are secure. Check and retighten connections and filter after a few hours of operation. Reconnect battery terminal. Thank you for choosing aFe! NOTE:Retighten all connections after approximately 100-200 miles. Place the included CARB EO sticker on or near the device on a smooth, clean surface. EO identification label is required to pass the smog inspection