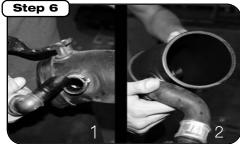

Using a 10mm socket or wrench remove tube support bracket from engine. Loosen clamp at turbo with a 5/16 nut driver or screwdriver. 1. Remove crank case breather from factory tube. 2. Place rubber grommet into with 1" opening hole and press crank case breather into grommet on new tube.