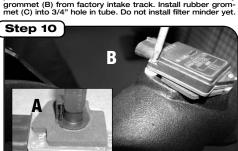

Step 4

Remove complete stock intake assembly from vehicle, including the factory accordian coupler.

If equipped with MAF sensor, remove MAF sensor (A) using provided T20 tork bit. Remove filter minder and factory grommet (B) from factory intake track. Install rubber grom-