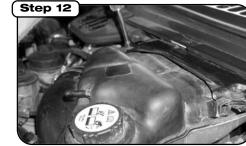

Install filter into housing and tighten clamp. Install aluminum housing lid with the aFe logo facing towards the front of the vehicle. Tighten captive screws with a snug fit.

Remove factory auxiliary air tube from stock intake track and install onto aFe housing. Re-route hose under battery terminal and towards inner fender wall.