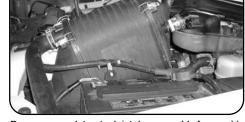

If vehicle is equipped with an air temperature sensor, use grommet in the MAF sensor opening and insert air temperature sensor into grommet. The grommet is a tight fit and may be difficult to insert.

Attach tube to urethane coupler at aFe turbo inlet with provided clamp. Then use provided 1/4 20" hardware and bolt housing to tube. Reinstall radiator overflow reservoir and reconnect 1/2" hose.

Install filter into housing and tighten clamp. Install aluminum housing lid with the aFe logo facing towards the front of the vehicle. Tighten captive screws with a snug fit.

Remove factory auxiliary air tube from stock intake track and install onto aFe housing. Re-route hose under battery terminal and towards inner fender wall.