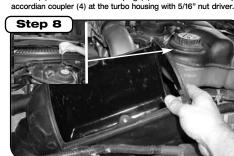

Install provided 4" x 2 1/2" Silicone coupler onto turbo. Install new aFe tube with hump coupler and clamps provided into coupler. Tighten using 5/16" nut driver.

Remove two screws holding the radiator overflow reservoir. Install aFe filter box, radiator overflow reservoir will need to be slightly shifted to the side to allow enough room for filter box to drop into place.