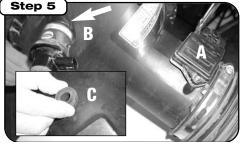

Step 4

Remove complete stock intake assembly from vehicle, including the factory accordian coupler.

If equipped with MAF sensor, remove MAF sensor (A) using provided T20 tork bit. Remove filter minder and factory grommet (B) from factory intake track. Install rubber grom-