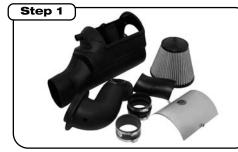

## Intake Kit Installation Instructions: '03-'07 Ford F250/ F350/ F450/ F550/ Excursion V8-6.0L (td)

|                       | Kit Part #        | 51/54/75-80392     |                              | Tools Required:            | <u>P</u> a | art List:                                               |   |                                | Bonus Part List: (75-80392-0V Only)                                                                                                                                                                                                                                                                                                                                                                                                                                                                                                                                                                                                                                                                                                                                                                                                                                                                                                                                                                                                                                                                                                                                                                                                                                                                                                                                                                                                                                                                                                                                                                                                                                                                                                                                                                                                                                                |
|-----------------------|-------------------|--------------------|------------------------------|----------------------------|------------|---------------------------------------------------------|---|--------------------------------|------------------------------------------------------------------------------------------------------------------------------------------------------------------------------------------------------------------------------------------------------------------------------------------------------------------------------------------------------------------------------------------------------------------------------------------------------------------------------------------------------------------------------------------------------------------------------------------------------------------------------------------------------------------------------------------------------------------------------------------------------------------------------------------------------------------------------------------------------------------------------------------------------------------------------------------------------------------------------------------------------------------------------------------------------------------------------------------------------------------------------------------------------------------------------------------------------------------------------------------------------------------------------------------------------------------------------------------------------------------------------------------------------------------------------------------------------------------------------------------------------------------------------------------------------------------------------------------------------------------------------------------------------------------------------------------------------------------------------------------------------------------------------------------------------------------------------------------------------------------------------------|
|                       |                   | 75-80392-0V        |                              | 10mm socket or wrench      | 1          | Air filter (Replacement #24-90032,                      | 4 | Clamp, #64                     | 1 Air filter P/N ( <b>Pro Dry S</b> <sup>™</sup> 21-90032)                                                                                                                                                                                                                                                                                                                                                                                                                                                                                                                                                                                                                                                                                                                                                                                                                                                                                                                                                                                                                                                                                                                                                                                                                                                                                                                                                                                                                                                                                                                                                                                                                                                                                                                                                                                                                         |
|                       | Make:             | Ford               |                              | 5/16" socket or nut driver | 1          | ProGUARD 7 ™ #72-90032, ProDRY S™ #21-90032)<br>Housing | 3 | Torx bit T20<br>1/4 - 20 Screw | 1 Restore kit, gold squeeze<br>1 Pre-filter                                                                                                                                                                                                                                                                                                                                                                                                                                                                                                                                                                                                                                                                                                                                                                                                                                                                                                                                                                                                                                                                                                                                                                                                                                                                                                                                                                                                                                                                                                                                                                                                                                                                                                                                                                                                                                        |
|                       | maker             | 1 ora              |                              | Flathead screwdriver       | 1          | Housing cover                                           | 1 | 4" x 3" hump coupler           | and the second sec |
|                       | Model             | Year               | Engine                       | Small pair of pliers       | 1          | Intake tube                                             | 1 | 1" Rubber Grommet              |                                                                                                                                                                                                                                                                                                                                                                                                                                                                                                                                                                                                                                                                                                                                                                                                                                                                                                                                                                                                                                                                                                                                                                                                                                                                                                                                                                                                                                                                                                                                                                                                                                                                                                                                                                                                                                                                                    |
|                       | F250              | '03-'07            | V8-6.0L (td)                 |                            | 1          | Intake tube, Torque booster                             | 1 | Grommet, rubber temp sensor    | 000                                                                                                                                                                                                                                                                                                                                                                                                                                                                                                                                                                                                                                                                                                                                                                                                                                                                                                                                                                                                                                                                                                                                                                                                                                                                                                                                                                                                                                                                                                                                                                                                                                                                                                                                                                                                                                                                                |
| P.O. Box 1719         | F350              | '03-'07            | V8-6.0L (td)                 |                            | 3          | 1/4" Fender washer                                      |   |                                |                                                                                                                                                                                                                                                                                                                                                                                                                                                                                                                                                                                                                                                                                                                                                                                                                                                                                                                                                                                                                                                                                                                                                                                                                                                                                                                                                                                                                                                                                                                                                                                                                                                                                                                                                                                                                                                                                    |
| Corona, CA 92878      | F450              | '03-'07            | V8-6.0L (td)                 |                            | 1          | #6-32 screws<br>Mass Air Sensor Gasket                  |   |                                |                                                                                                                                                                                                                                                                                                                                                                                                                                                                                                                                                                                                                                                                                                                                                                                                                                                                                                                                                                                                                                                                                                                                                                                                                                                                                                                                                                                                                                                                                                                                                                                                                                                                                                                                                                                                                                                                                    |
| Support: 951-493-7100 | F550<br>Excursion | '03-'07<br>'03-'05 | V8-6.0L (td)<br>V8-6.0L (td) |                            | 2          | 1/2" x 1/4"x1/8" nylon spacer                           |   |                                |                                                                                                                                                                                                                                                                                                                                                                                                                                                                                                                                                                                                                                                                                                                                                                                                                                                                                                                                                                                                                                                                                                                                                                                                                                                                                                                                                                                                                                                                                                                                                                                                                                                                                                                                                                                                                                                                                    |
| www.aFepower.com      | LAGUISION         | 00-00              | VO-0.02 (lu)                 |                            | 1          | 4" x 2 1/2" straight coupler, high temp                 |   |                                |                                                                                                                                                                                                                                                                                                                                                                                                                                                                                                                                                                                                                                                                                                                                                                                                                                                                                                                                                                                                                                                                                                                                                                                                                                                                                                                                                                                                                                                                                                                                                                                                                                                                                                                                                                                                                                                                                    |
| -                     |                   |                    |                              |                            |            |                                                         | 1 |                                |                                                                                                                                                                                                                                                                                                                                                                                                                                                                                                                                                                                                                                                                                                                                                                                                                                                                                                                                                                                                                                                                                                                                                                                                                                                                                                                                                                                                                                                                                                                                                                                                                                                                                                                                                                                                                                                                                    |

Complete kit with parts. (51/54/75-80392)

Complete stock intake. Disconnect battery terminals to reset computer.

Remove radiator overflow tube(1) using small pliers, mass air sensor (2) and air filter minder plug (3) and loosen hose clamp on