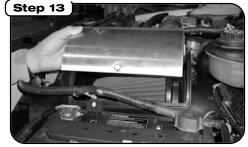

Install filter into housing and tighten clamp. Install aluminum housing lid with the aFe logo facing towards the front of the vehicle. Tighten captive screws with a snug fit.

Remove factory auxiliary air tube from stock intake track and install onto aFe housing. Re-route hose under battery terminal and towards inner fender wall.