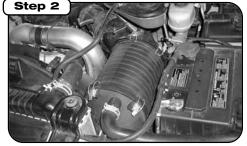

Complete kit with parts. (51/54/75-80392)

Complete stock intake. Disconnect battery terminals to reset computer.

Remove radiator overflow tube(1) using small pliers, mass air sensor (2) and air filter minder plug (3) and loosen hose clamp on

Step 4

Remove complete stock intake assembly from vehicle, including the factory accordian coupler.

If equipped with MAF sensor, remove MAF sensor (A) using provided T20 tork bit. Remove filter minder and factory grommet (B) from factory intake track. Install rubber grom-