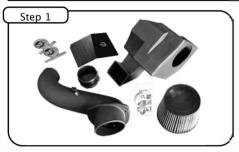

5/16" nut driver 10mm socket or wrench 7/16" socket or wrench Flathead screwdriver Phillips screwdriver Ratchet and extension T-20 torx bit (included)

5/32" allen kev

Part List:

1 Air Filter P/N: 21-90038 (Pro DRY S)

1 Air Filter P/N: 72-90038 (Pro-GUARD 7)

1 Housing, Rotomold (05-00880)

1 Tube, Rotomold (05-00935)

1 Cover (05C00880)

1 Coupler, Silicone Hump 4-1/4" x 3"L (05-01201)

2 Clamp, #072 (03-50010)

4 Screws, Button Head Socket: M6 (03-50102)

2 Spacer, Nylon 1/2" (05-50089)

2 Screws, Fill Head Slotted #8-32 x 5/8"L (03-50045)

1 Gasket, MAS Sensor (05-00631

2 Screws, Hex Head: 1/4 (03-50072)

2 Locknut, Nylon Insert: 1/4 (03-50073)

4 Washers, Fender: 1/4 (03-50074)

1 Torx Bit: T20 (03-50066)

Complete kit components

Complete stock intake.

With 5/16" nut driver, loosen the clamp @ turbo end.

Disconnect MAF sensor harness.

Carefully grab and pull out OE intake system from