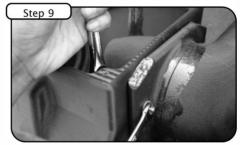

Install tube to outside of housing. Tighten using screws, washers and nuts provided with 7/16" socket or wrench.

Place hump coupler at end of tube with clamps provided. Install into vehicle. Position tube and housing to factory position. Do not tighten clamps!

With 10mm socket or wrench, tighten down housing using 4 screws from step 6.

Tighten clamps @ turbo end with 5/16" nut driver. Re-connect MAF sensor harness.

Install air filter and tighten using 5/16" nut