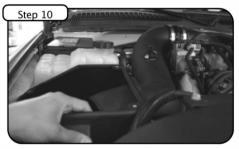

Install tube to outside of housing. Tighten using screws, washers and nuts provided with 7/16" socket or wrench.

Place hump coupler at end of tube with clamps provided. Install into vehicle. Position tube and housing to factory position. Do not tighten clamps!