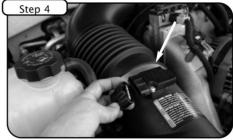

With 10mm socket, loosen the 5 screws holding the OE intake bracket and remove. Save 4 screws for later install

Remove plastic cover behind passenger head light.

Remove MAF sensor from OE intake with T-20 torx bit. Insert MAF sensor into new tube with gasket, nylon spacer and #8-32 screws provided, spacers and gasket should be between tube and sensor.