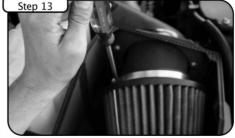

With 10mm socket, loosen the 5 screws holding the OE intake bracket and remove. Save 4 screws for later install

Remove plastic cover behind passenger head light.

Remove MAF sensor from OE intake with T-20 torx bit. Insert MAF sensor into new tube with gasket, nylon spacer and #8-32 screws provided, spacers and gasket should be between tube and sensor.