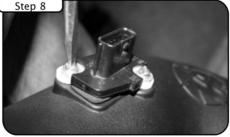

With 10mm socket, loosen the 5 screws holding the OE intake bracket and remove. Save 4 screws for later install

Remove plastic cover behind passenger head light.

Remove MAF sensor from OE intake with T-20 torx bit. Insert MAF sensor into new tube with gasket, nylon spacer and #8-32 screws provided, spacers and gasket should be between tube and sensor.