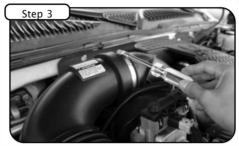

1 Torx Bit: T20 (03-50066)

Complete kit components

Complete stock intake.

With 5/16" nut driver, loosen the clamp @ turbo end.

Disconnect MAF sensor harness.

Carefully grab and pull out OE intake system from

With 10mm socket, loosen the 5 screws holding the OE intake bracket and remove. Save 4 screws for later install

Remove plastic cover behind passenger head light.

Remove MAF sensor from OE intake with T-20 torx bit. Insert MAF sensor into new tube with gasket, nylon spacer and #8-32 screws provided, spacers and gasket should be between tube and sensor.