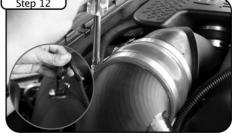

With 10mm socket or wrench, tighten down housing using 4 screws from step 6.

Tighten clamps @ turbo end with 5/16" nut driver. Re-connect MAF sensor harness.

Install air filter and tighten using 5/16" nut