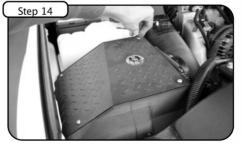

With 10mm socket, loosen the 5 screws holding the OE intake bracket and remove. Save 4 screws for later install

Remove plastic cover behind passenger head light.

Remove MAF sensor from OE intake with T-20 torx bit. Insert MAF sensor into new tube with gasket, nylon spacer and #8-32 screws provided, spacers and gasket should be between tube and sensor.