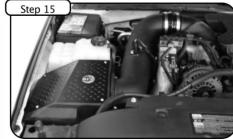

Install tube to outside of housing. Tighten using screws, washers and nuts provided with 7/16" socket or wrench.

Place hump coupler at end of tube with clamps provided. Install into vehicle. Position tube and housing to factory position. Do not tighten clamps!

With 10mm socket or wrench, tighten down housing using 4 screws from step 6.

Tighten clamps @ turbo end with 5/16" nut driver. Re-connect MAF sensor harness.

Install air filter and tighten using 5/16" nut