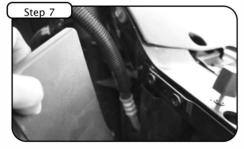

With 10mm socket, loosen the 5 screws holding the OE intake bracket and remove. Save 4 screws for later install

Remove plastic cover behind passenger head light.

Remove MAF sensor from OE intake with T-20 torx bit. Insert MAF sensor into new tube with gasket, nylon spacer and #8-32 screws provided, spacers and gasket should be between tube and sensor.