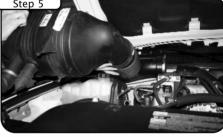

1 Torx Bit: T20 (03-50066)

Complete kit components

Complete stock intake.

With 5/16" nut driver, loosen the clamp @ turbo end.

Disconnect MAF sensor harness.

Carefully grab and pull out OE intake system from