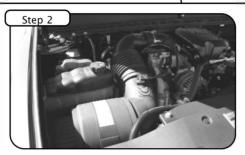

1 Torx Bit: T20 (03-50066)

Complete kit components

Complete stock intake.

With 5/16" nut driver, loosen the clamp @ turbo end.

Disconnect MAF sensor harness.

Carefully grab and pull out OE intake system from

With 10mm socket, loosen the 5 screws holding the OE intake bracket and remove. Save 4 screws for later install

Remove plastic cover behind passenger head light.

Remove MAF sensor from OE intake with T-20 torx bit. Insert MAF sensor into new tube with gasket, nylon spacer and #8-32 screws provided, spacers and gasket should be between tube and sensor.