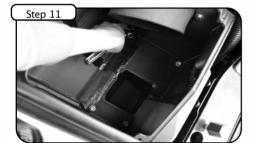

With 10mm socket or wrench, tighten down housing using 4 screws from step 6.

Tighten clamps @ turbo end with 5/16" nut driver. Re-connect MAF sensor harness.

Install air filter and tighten using 5/16" nut

With button head screws provided, install housing cover and tighten using 5/32" allen

Your installation is now complete. Check all clamps and connections. Periodically check all clamps and hoses. Thank you for choosing aFe!