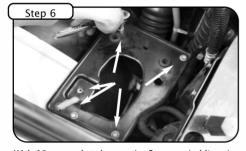

With 10mm socket, loosen the 5 screws holding the OE intake bracket and remove. Save 4 screws for later install

Remove plastic cover behind passenger head light.

Remove MAF sensor from OE intake with T-20 torx bit. Insert MAF sensor into new tube with gasket, nylon spacer and #8-32 screws provided, spacers and gasket should be between tube and sensor.

With 10mm socket or wrench, tighten down housing using 4 screws from step 6.

Tighten clamps @ turbo end with 5/16" nut driver. Re-connect MAF sensor harness.

Install air filter and tighten using 5/16" nut