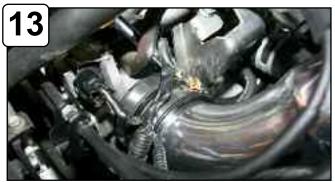

Secure tab on tube to engine. Tighten using provided screw and flat washer.

Install temp sensor to grommet on tube and connect sensor harness.

Reinstall the crank case line using the provided 5/8" hose.