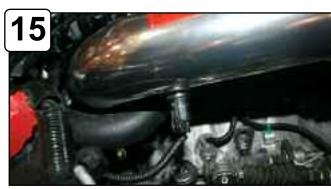

Grommet

Complete Stock intake. Please disconnect battery terminals before installation.

With 10mm socket or wrench loosen clamp on throttle body.

Loosen clamp on air box using 10mm socket or wrench and disconnect temp sensor harness.

Remove stock intake tube.

With 10mm socket or wrench loosen clamp on throttle body. With 10mm socket or wrench loosen the 3 bolts holding in air box.