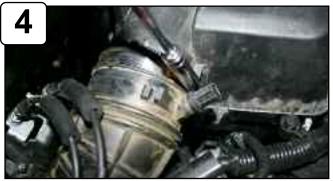

Secure tab on tube to engine. Tighten using provided screw and flat washer.

Install temp sensor to grommet on tube and connect sensor harness.

Reinstall the crank case line using the provided 5/8" hose.