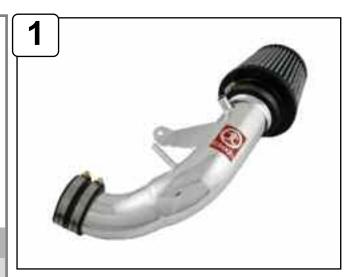

## Parts Identification:

1 Air filter ( **Pro Dry S**<sup>TM</sup> TF-9004D)

Intake tube, 05-T1009P1

1 Coupling, straight 05-01107

Clamp #044

1 5/8" Hose @ 4"L

Flat washer, M6

1 Screw hex, M6 x 1 x 16