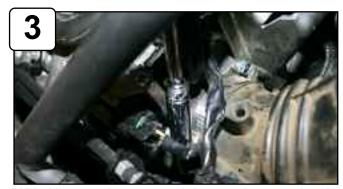

Grommet

Complete Stock intake. Please disconnect battery terminals before installation.

With 10mm socket or wrench loosen clamp on throttle body.

Loosen clamp on air box using 10mm socket or wrench and disconnect temp sensor harness.

Remove stock intake tube.

With 10mm socket or wrench loosen clamp on throttle body. With 10mm socket or wrench loosen the 3 bolts holding in air box.