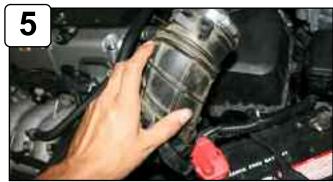

Grommet

Complete Stock intake. Please disconnect battery terminals before installation.

With 10mm socket or wrench loosen clamp on throttle body.

Loosen clamp on air box using 10mm socket or wrench and disconnect temp sensor harness.