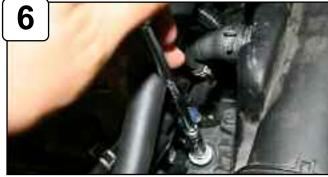

Grommet

Complete Stock intake. Please disconnect battery terminals before installation.

With 10mm socket or wrench loosen clamp on throttle body.

Loosen clamp on air box using 10mm socket or wrench and disconnect temp sensor harness.

Remove stock intake tube.

With 10mm socket or wrench loosen clamp on throttle body. With 10mm socket or wrench loosen the 3 bolts holding in air box.