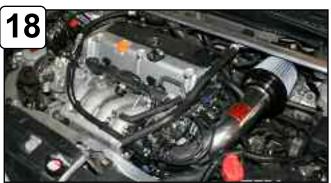

Secure tab on tube to engine. Tighten using provided screw and flat washer.

Install temp sensor to grommet on tube and connect sensor harness.

Reinstall the crank case line using the provided 5/8" hose.

Attach air filter to tube and tighten using 5/16" nut driver. Re-connect battery terminals.

Your installation is now complete. Please check all components and re-tighten if necessary. Thank you for choosing Takeda!