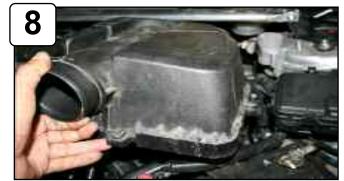

Pull back crank case line from air box and remove.

Remove upper half of air box assembly.

Remove bottom half of air box assembly.

Remove temp sensor from stock intake tube.

Attach coupler to tube using clamps provided. Do not tighten. Install grommet to hole on tube.