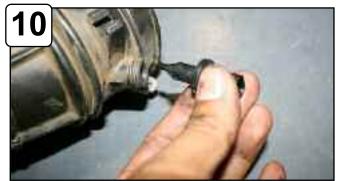

Pull back crank case line from air box and remove.

Remove upper half of air box assembly.

Remove bottom half of air box assembly.

Remove temp sensor from stock intake tube.

Attach coupler to tube using clamps provided. Do not tighten. Install grommet to hole on tube.