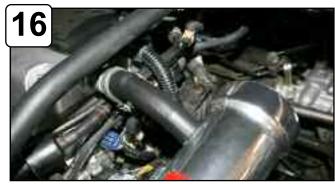

Pull back crank case line from air box and remove.

Remove upper half of air box assembly.

Remove bottom half of air box assembly.

Remove temp sensor from stock intake tube.

Attach coupler to tube using clamps provided. Do not tighten. Install grommet to hole on tube.

Install intake assembly and position. Do not tighten.

Replacement Filter P/N: TF-9004D

Pre Filter P/N: TP-7011B

Note: Filter Cleaning: When cleaning your Pro Dry S ™ filter, be sure to use only "Restore Kit" (Takeda P/N: TP-7015C Pro Dry S ™ cleaner only.)