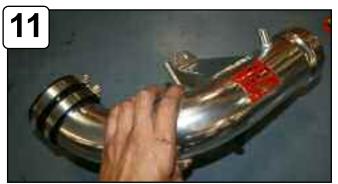

## Parts Identification:

1 Air filter ( **Pro Dry S**<sup>TM</sup> TF-9004D)

Intake tube, 05-T1009P1

1 Coupling, straight 05-01107

Clamp #044

1 5/8" Hose @ 4"L

Flat washer, M6

1 Screw hex, M6 x 1 x 16