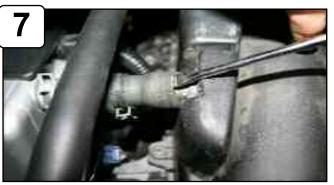

Remove stock intake tube.

With 10mm socket or wrench loosen clamp on throttle body. With 10mm socket or wrench loosen the 3 bolts holding in air box.

Pull back crank case line from air box and remove.

Remove upper half of air box assembly.

Remove bottom half of air box assembly.

Remove temp sensor from stock intake tube.

Attach coupler to tube using clamps provided. Do not tighten. Install grommet to hole on tube.