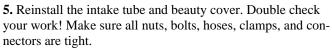

#### **Parts List**

#1 ECONOAID x1 #2 Gasket x2

Thank you for purchasing the ECONOAID Throttlebody Booster. Please read the instruction manual carefully before proceeding with the installation. Contact ECONOAID @ (888) 876-4676 8:00 AM - 5:00 PM MST Weekdays for questions regarding fit or instructions that are not clear to you. Your ECONOAID Throttlebody Booster was carefully inspected and packaged. Check that no parts are missing, or were damaged during shipping. If any parts are missing, please contact ECONOAID.

**2.** Remove the four bolts that hold the throttlebody to the intake manifold.

**3.** Pull the throttlebody away from the intake manifold, install the ECONOAID Throttlebody Booster against the intake manifold in between the two supplied gaskets with the logo facing the throttlebody. Reinstall the throttlebody onto the intake manifold using the factory hardware.