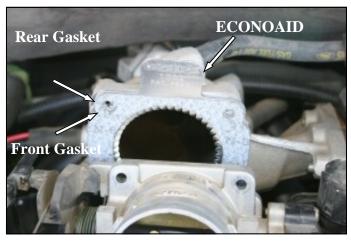

**2.** Remove the four bolts that hold the throttlebody to the intake manifold.

**3.** Pull the throttlebody away from the intake manifold, install the ECONOAID Throttlebody Booster against the intake manifold in between the two supplied gaskets with the logo facing the throttlebody. Reinstall the throttlebody onto the intake manifold using the factory hardware.