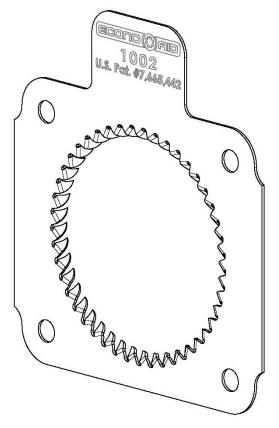

**2.** Remove the four bolts that hold the throttlebody to the intake manifold.

**3.** Pull the throttlebody away from the intake manifold, install the ECONOAID Throttlebody Booster against the intake manifold in between the two supplied gaskets with the logo facing the throttlebody. Reinstall the throttlebody onto the intake manifold using the factory hardware.