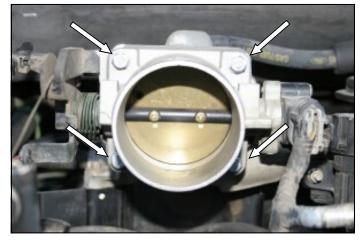

**2.** Remove the four bolts that hold the throttlebody to the intake manifold.

**3.** Pull the throttlebody away from the intake manifold, install the ECONOAID Throttlebody Booster against the intake manifold in between the two supplied gaskets with the logo facing the throttlebody. Reinstall the throttlebody onto the intake manifold using the factory hardware.