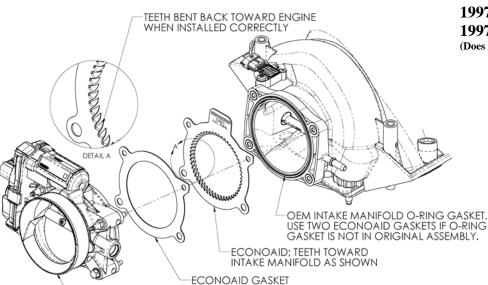

#### **Parts List**

#1 ECONOAID x1 #2 Gasket x2

Thank you for purchasing the ECONOAID Throttlebody Booster. Please read the instruction manual carefully before proceeding with the installation. Contact ECONOAID @ (888) 876-4676 8:00 AM - 5:00 PM MST Weekdays for questions regarding fit or instructions that are not clear to you. Your ECONOAID Throttlebody Booster was carefully inspected and packaged. Check that no parts are missing, or were damaged during shipping. If any parts are missing, please contact ECONOAID.

**2.** Remove the four bolts that hold the throttlebody to the intake manifold.

**3.** Pull the throttlebody away from the intake manifold, install the ECONOAID Throttlebody Booster against the intake manifold in between the two supplied gaskets with the logo facing the throttlebody. Reinstall the throttlebody onto the intake manifold using the factory hardware.