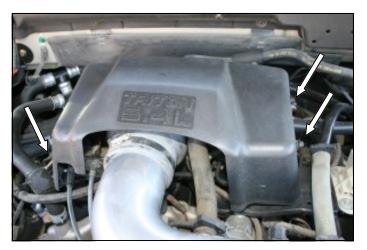

# 1. <u>Disconnect the negative battery cable!</u> Using a 10mm socket, remove three bolts, and the engine beauty cover. Next remove the air intake tube between the throttlebody and the air filter housing.