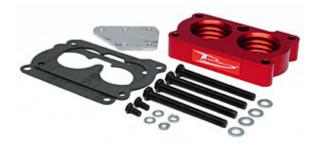

#### **Parts List**

- (1) Power Plate
  - (2) Gaskets
- (4) 8mm x 90mm Bolts
  - (4) 8mm Washers
  - (1) Linkage Plate
  - (2) 6mm x 1/2
- (2) 6mm Lock Washers
- (2) 6mm Flat Washers

### The sound of power...The "whistle" means its working!

(2) Gaskets

**Ref. "D"-** (4) 8mm x 90mm Bolts

Ref. "C"- (1) Linkage Plate

- (2) 6mm x 1/2 Bolts
- (2) 6mm Lock Washers
- (2) 6mm Flat Washers

**Ref. "B"-** Throttle Body