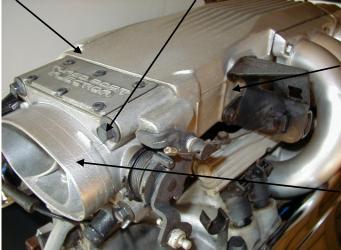

## Installation Instructions. Read Me!

- 1. DISCONNECT NEGATIVE (-) BATTERY CABLE.
- 2. Remove throttle body intake assembly.
- Remove (3) bolts from throttle linkage bracket and save. (**Ref. "C"**)
- 4. Remove (4) bolts from the throttle body. (**Ref. "D"**)
- Install power plate with (2) gaskets. (Ref. "A")
  - **A.** Place one gasket between the throttle body and the power plate.
  - **B.** Place second gasket between the power plate and manifold.
- Replace (4) bolts using **Step 4**as an example. (**Ref. "D"**)
- 7. Locate and install (1) linkage plate using saved bolts from linkage bracket and also (2) 6mm bolts and washers. Refer to Step 3
- 8. Inspect & Test the throttle linkage for full Open & Closed travel before driving. Some cruise or kickdown cables may require adjustment. Please refer to your vehicles service manual for proper adjustment.
- 9. Reinstall the throttle body intake assembly using **Step 2** as an example.
- 10. Reconnect battery cable. Enjoy!

### The sound of power...The "whistle" means its working!

(2) Gaskets

**Ref. "D"-** (4) 8mm x 90mm Bolts

Ref. "C"- (1) Linkage Plate

- (2) 6mm x 1/2 Bolts
- (2) 6mm Lock Washers
- (2) 6mm Flat Washers

**Ref. "B"-** Throttle Body