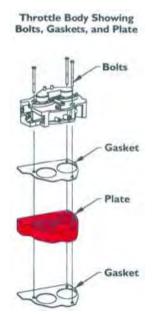

## Installation Instructions. Read Me!

- 1. DISCONNECT NEGATIVE (-) BATTERY CABLE.
- 2. Remove air cleaner
- **3.** Using 1/2" socket, remove (3) 5/16' bolts.
  - \* Please Note: Some units have bolts that are drilled and tapped for air cleaner mounting studs.
- **4.** It is not necessary to remove the fuel lines.
- 5. Remove fuel line bracket from transmission. (Located on drivers side of bell housing)
- 6. Lift throttle body unit.
- 7. Remove gasket and clean surfaces.
- 8. Install power plate using (2) gaskets.
  - A. Locate first gasket between TBI unit and power plate.
  - B. Locate second gasket between power plate and manifold.
- 9. Install power plate using (2) drilled and tapped bolts, (1) plain bolt, and (3) 8mm flat washers. Refer to Step 3
- 10. Replace air cleaner studs if applicable.
- 11. <u>Inspect & Test throttle linkage for full Open & Closed travel before driving. Some cruise or kickdown cables may</u> require adjustment. Please refer to the vehicles service manual for proper adjustment.
- 12. Reinstall the air cleaner
- 13. Reinstall fuel line bracket. Refer to Step 5
- 7. Reconnect negative battery cable. Enjoy!