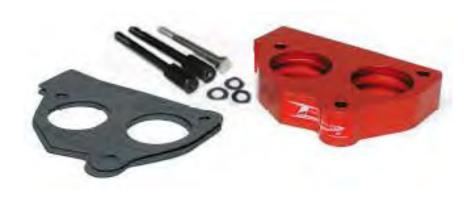

#### **Parts List**

(1) Power Plate(2) Gaskets(2) Drilled & Tapped Bolts(1) Plain Bolt(3) 8mm Flat Washers

#### **Tools List**

1/2" Socket Standard Screwdriver

## Installation Instructions. Read Me!

- 1. DISCONNECT NEGATIVE (-) BATTERY CABLE.
- 2. Remove air cleaner
- **3.** Using 1/2" socket, remove (3) 5/16' bolts.
  - \* Please Note: Some units have bolts that are drilled and tapped for air cleaner mounting studs.
- **4.** It is not necessary to remove the fuel lines.
- 5. Remove fuel line bracket from transmission. (Located on drivers side of bell housing)
- 6. Lift throttle body unit.
- 7. Remove gasket and clean surfaces.
- 8. Install power plate using (2) gaskets.
  - A. Locate first gasket between TBI unit and power plate.
  - B. Locate second gasket between power plate and manifold.
- 9. Install power plate using (2) drilled and tapped bolts, (1) plain bolt, and (3) 8mm flat washers. Refer to Step 3
- 10. Replace air cleaner studs if applicable.
- 11. <u>Inspect & Test throttle linkage for full Open & Closed travel before driving. Some cruise or kickdown cables may</u> require adjustment. Please refer to the vehicles service manual for proper adjustment.
- 12. Reinstall the air cleaner
- 13. Reinstall fuel line bracket. Refer to Step 5
- 7. Reconnect negative battery cable. Enjoy!