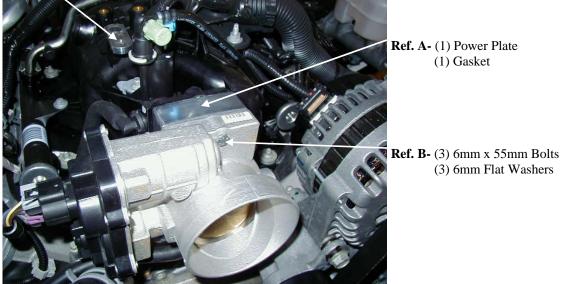

## Parts List

(1) Power Plate

(1) Gasket
(3) 6mm x 55mm Bolts
(3) 6mm Flat Washers
(1) Extension Plate

(1) 6mm x 16mm Flat Head Screw

### 1. DISCONNECT NEGATIVE (-) BATTERY CABLE.

- 2. Remove air intake assembly.
- 3. Remove (3) nuts and studs from the throttle body.
- 4. Install power plate using (3) 6mm x 55m bolts and (3) 6mm flat washers. (Ref. "B")