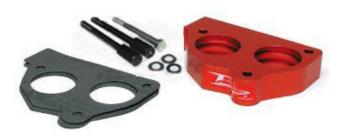

### Parts List

(1) Power Plate(2) Gaskets(2) Drilled & Taped Bolts(1) Plain Bolt(3) 8mm Flat Washers