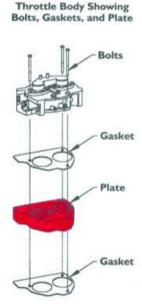

# Installation Instructions. Read Me!

- 1. DISCONNECT NEGATIVE (-) BATTERY CABLE.
- 2. Remove air cleaner.
- 3. Using 1/2" socket, remove (3) 5/16" bolts.
  - \* Please Note: Some units have bolts that are drilled and taped for air cleaner mounting studs.
- **4.** It is not necessary to remove the fuel lines.
- 5. Remove fuel line bracket from transmission. (Located on drivers side of bell housing)
- **6.** Lift throttle body unit.
- 7. Remove gasket and clean surfaces.
- **8.** Install power plate using (2) gaskets.
  - A. Locate first gasket between TBI unit and power plate.
  - **B.** Locate second gasket between power plate and manifold.
- 9. Install power plate using (2) drilled and taped bolts, (1) plain bolt, and 3 8mm flat washers. Refer to Step 3
- 10. Replace air cleaner studs if applicable.
- 11. <u>Inspect & Test throttle linkage for full Open & Closed travel before driving. Some cruise or kickdown cables</u> may require adjustment. Please refer to your vehicles service manual for proper adjusting.
- 12. Reinstall the air cleaner.
- 13. Reinstall fuel line bracket. Refer to Step 5
- 14. Reconnect battery cable. Enjoy!