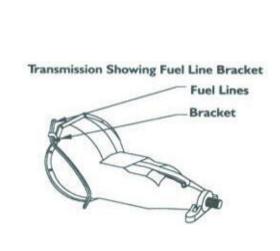

# Installation Instructions. Read Me!

- 1. DISCONNECT NEGATIVE (-) BATTERY CABLE.
- 2. Remove air cleaner.
- 3. Using 1/2" socket, remove (3) 5/16" bolts.
  - \* Please Note: Some units have bolts that are drilled and taped for air cleaner mounting studs.
- **4.** It is not necessary to remove the fuel lines.
- 5. Remove fuel line bracket from transmission. (Located on drivers side of bell housing)
- **6.** Lift throttle body unit.
- 7. Remove gasket and clean surfaces.
- **8.** Install power plate using (2) gaskets.
  - A. Locate first gasket between TBI unit and power plate.
  - **B.** Locate second gasket between power plate and manifold.
- 9. Install power plate using (2) drilled and taped bolts, (1) plain bolt, and 3 8mm flat washers. Refer to Step 3
- 10. Replace air cleaner studs if applicable.
- 11. <u>Inspect & Test throttle linkage for full Open & Closed travel before driving. Some cruise or kickdown cables</u> may require adjustment. Please refer to your vehicles service manual for proper adjusting.
- 12. Reinstall the air cleaner.
- 13. Reinstall fuel line bracket. Refer to Step 5
- 14. Reconnect battery cable. Enjoy!