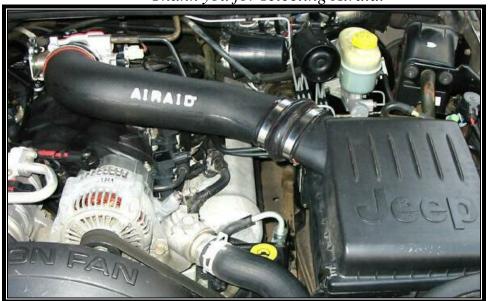

## INSTALLATION INSTRUCTIONS #310-927 Modular Intake Tube OR

# #310-727 Airaid Jr. Kit 99-04 Jeep Grand Cherokee 4.7L (Exc. HO)

Thank you for purchasing the Airaid Modular Intake Tube or Airaid Jr. Kit. Please read the instruction manual carefully before proceeding with the installation. Contact Airaid @ 800-498-6951 8:00 AM – 5:00 PM MST weekdays for questions regarding fit or instructions that are not clear to you. Your Airaid Modular Intake Tube or Airaid Jr. Kit was carefully inspected and packaged. Check that no parts are missing, or were damaged during shipping. If any parts are missing, contact Airaid.





## **Packing List:**

| KIT927T     | Modular Intake Tube   | 1 |
|-------------|-----------------------|---|
| KITHUMPHS03 | Silicone Hump Hose    | 1 |
| KITRDCR01   | Silicone Hose Reducer | 1 |
| KITHS52     | #52 Worm Clamp        | 1 |
| KITHS56     | #56 Worm Clamp        | 3 |
| KITSNP16M4  | Black Speed Clamp     | 1 |

## **Tools Required for this Installation:**

Flat Head Screwdriver 8mm Wrench

## Installation Instructions. Read Me!

#### I DISCONNECT NEGATIVE (-) BATTERY CABLE

#### II Remove Factory Intake Assembly

- a) Loosen and remove the two 8mm bolts below the silencer box. See Fig#1
- **b**) Loosen the hose clamp on the throttle body using a flat head screwdriver.
- c) Disconnect ½" breather hose on the right side of silencer box. See
  Fig#2
- *d*) Loosen the two c