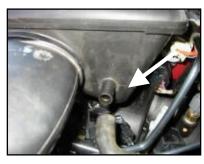

#### II Remove Factory Intake Assembly

- a) Loosen and remove the two 8mm bolts below the silencer box. See Fig#1
- **b**) Loosen the hose clamp on the throttle body using a flat head screwdriver.
- c) Disconnect ½" breather hose on the right side of silencer box. See
  Fig#2
- *d*) Loosen the two clamps on the intake tube connecting the silencer box to the filter box.
- e) Remove silencer box and intake tube from engine. See Fig#3

#### Fig#1

Fig#2

Fig#3

Airaid Intake Systems Cold Air Dam, P/N 310-127.