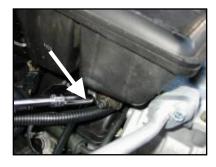

#### II Remove Factory Intake Assembly

- a) Loosen and remove the two 8mm bolts below the silencer box. See Fig#1
- **b**) Loosen the hose clamp on the throttle body using a flat head screwdriver.
- c) Disconnect ½" breather hose on the right side of silencer box. See
  Fig#2
- *d*) Loosen the two clamps on the intake tube connecting the silencer box to the filter box.
- e) Remove silencer box and intake tube from engine. See Fig#3

#### Fig#1

Fig#2

Fig#3

Airaid Intake Systems Cold Air Dam, P/N 310-127.