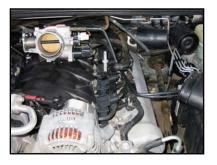

#### II Remove Factory Intake Assembly

- a) Loosen and remove the two 8mm bolts below the silencer box. See Fig#1
- **b**) Loosen the hose clamp on the throttle body using a flat head screwdriver.
- c) Disconnect ½" breather hose on the right side of silencer box. See
  Fig#2
- *d*) Loosen the two clamps on the intake tube connecting the silencer box to the filter box.
- e) Remove silencer box and intake tube from engine. See Fig#3

#### Fig#1

Fig#2

Fig#3

Airaid Intake Systems Cold Air Dam, P/N 310-127.