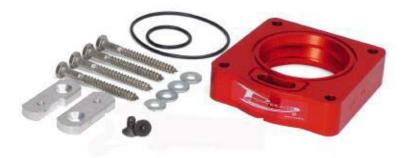

#### Parts List

(1) Power Plate

(1) Small O-ring
(1) Large O-ring

(4) 1/4" x 2 1/2" Lag Screws

(4) 1/4" Flat Washers
(2) Extension Plates

(2) 6mm x 12mm Flat Head Screws

### <u>Tools List</u>

1/4" Socket 7/16" Socket Standard Screwdriver 5/32" Allen Wrench