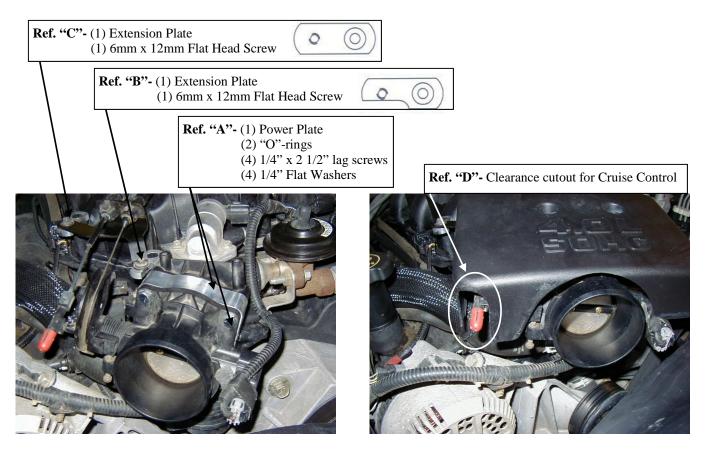

# Installation Instructions. Read Me!

- 1. DISCONNECT NEGATIVE (-) BATTERY CABLE.
- 2. Remove throttle body intake cover.
- 3. Remove air intake hose assembly.
- 4. Remove (4) bolts from the throttle body.
- 5. Remove throttle linkage bracket and save screws. (Ref. "B" & "C")
- 6. Install power plate with (2) "O"rings in place using (4) lag screws & (4) 1/4" washers. (Ref. "A")
- 7. Install throttle linkage bracket using linkage plate extenders as shown (Ref. "B" & "C") using 6mm x 12mm flat head screws and saved screws in (Step #5).
- 8. <u>Inspect & Test throttle linkage for full Open & Closed travel before driving. Some cruise or kickdown cables</u> may require adjustment. Please refer to your vehicles service manual for proper adjusting.
- 9. Reinstall air intake hose assembly (Step #2).
- 10. Install throttle body intake cover. \* Please Note: Make a cutout for the cruise control cable. (Ref. "D")
- 11. Reconnect negative battery cable. Enjoy!