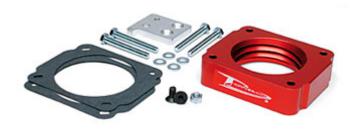

#### **Parts List**

(1) Power Plate
(2) Gaskets
(1) Linkage Plate
(4) 6mm x 50mm Bolts
(2) 6mm x 1/2 Flat Head Screws
(1) 6mm Nut
(4) 6mm Flat Washers

### The sound of power...The "whistle" means its working!

Ref. "D"- (1) Linkage Plate

- (2) 6mm x 1/2 Flat Head Screws
- (1) 6mm Nut

**Ref. "A"-** (1) Power Plate (2) Gaskets

**Ref. "C"-** (4) 6mm x 50mm Bolts (4) 6mm Flat Washers