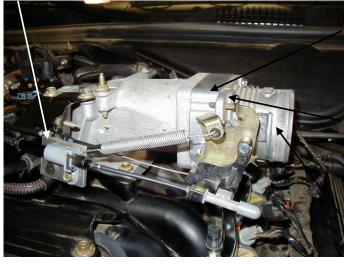

## Installation Instructions. Read Me!

- 1. DISCONNECT NEGATIVE (-) BATTERY CABLE.
- 2. Remove air cleaner assembly.
- 3. Remove (1) 6mm bolt from throttle linkage bracket and save. (Ref. D)
- **4.** Remove (4) 6mm bolts from throttle body. (**Ref.** C)
- 5. Install the power plate using (2) gaskets. (Ref. A)
  - **A.** Place one gasket between the throttle body and power plate.
  - **B.** Place second gasket between the power plate and intake manifold.
- 6. Install (4) 6mm x 50mm bolts and (4) 6mm flat washers. Refer to Step 4
- 7. Install throttle linkage bracket using (1) 6mm flat head screw and (1) 6mm flat head screw with (1) 6mm nut.
- 8. Attach throttle cable assembly fitting with saved 6mm bolt. Refer to Step 3
- 9. <u>Inspect & Test throttle linkage for full open & closed travel before driving. Some cruise or kickdown cables</u> may require adjustment. Please refer to your vehicles service manual for proper adjustment.
- 10. Reinstall air cleaner assembly. Refer to Step 2
- 11. Reconnect battery cable. Enjoy!

### The sound of power...The "whistle" means its working!

Ref. "D"- (1) Linkage Plate

- (2) 6mm x 1/2 Flat Head Screws
- (1) 6mm Nut

**Ref. "A"-** (1) Power Plate (2) Gaskets

**Ref. "C"-** (4) 6mm x 50mm Bolts (4) 6mm Flat Washers

Ref. "B"- Throttle Body

2 Rv. 05/04