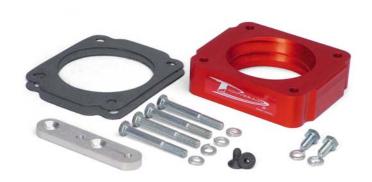

#### Parts List

- (1) Power Plate (1) Gasket
- (4) Hex Bolts 6mm x 50mm
  - (6) Lock Washers 6mm
    - (1) Extension Plate
- (2) Hex Bolts 6mm x 12mm
- (2) Flat Head Screws 6mm x 12mm

## The sound of power...The "whistle" means its working!

- (1) Extension Plate
- (2) Hex Bolts 6mm x 12mm
- (2) Flat Head Screws 6mm x 12mm
- **Ref. C** (2) Lock Washers 6mm

- **Ref. A** (1) Power Plate
  - (2) Gaskets
- **<u>Ref. B</u>** (4) Hex Bolts 6mm x 50mm
  - (2) Lock Washers 6mm