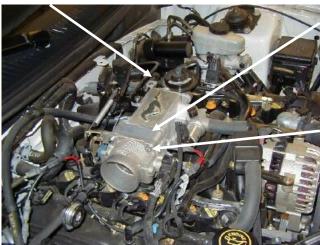

## Installation Instructions. Read Me!

- 1. **DISCONNECT NEGATIVE (-) BATTERY CABLE.**
- 2. Remove air intake hose assembly.
- 3. Remove (2) bolts from throttle linkage bracket (Ref. "C").
- 4. Remove (4) bolts from throttle body (**Ref. "B"**).
- 5. Install power plate and gaskets using (4) 6mm x 50mm bolts and lock washers (Ref. "A").
  - \* Note: Throttle Body side, engraved on power plate (Throttle body side). Tighten bolts evenly.
  - A. One gasket located between power plate and intake manifold.
  - B. One gasket located between power plate and throttle body.
- 6. Install throttle linkage extension plate using (2) 6mm x 12mm flat head screws. (Ref. "C").
- 7. Install throttle linkage bracket using (2) 6mm x 12mm hex bolts and washers. (**Ref. "C"**).

  \* Note: Do not use 1/8 inch fiber spacer.
- 8. <u>Inspect & Test throttle linkage for full Open & Closed travel before driving. Some cruise or kick-down cables may require adjustment.</u> Refer to service manual for proper adjustments.
- 9. Reinstall air intake hose assembly (Step 2).
- 10. Reconnect battery cable. Enjoy!

## The sound of power...The "whistle" means its working!

- (1) Extension Plate
- (2) Hex Bolts 6mm x 12mm
- (2) Flat Head Screws 6mm x 12mm
- **Ref. C** (2) Lock Washers 6mm

- **Ref. A** (1) Power Plate
  - (2) Gaskets
- **<u>Ref. B</u>** (4) Hex Bolts 6mm x 50mm
  - (2) Lock Washers 6mm