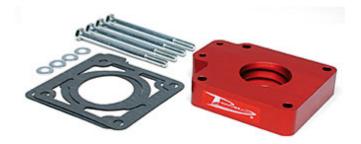

#### <u>Parts List</u>

(1) Power Plate
(2) Gaskets
(4) 5/16-18" x 5 Bolts
(4) 5/16" Washers

Tools List

1/2" Socket Standard Screwdriver