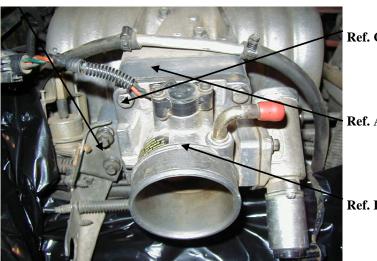

Ref. D- Linkage Bracket

(2) 8mm Existing Bolts

### The sound of power...The "whistle" means its working!

**Ref. C-** (4) 5/16-18" x 5 Bolts (4) 5/16" Washers

**Ref. A-** (1) Power Plate (2) Gaskets

Ref. B- Throttle Body

AIRAID Filter Co. 2688 E Rose Garden Ln. Phoenix AZ 85050 (800) 498-6951 Airaidinfo@airaid.com www.airaid.com