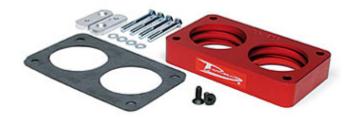

#### <u>Parts List</u>

(1) Power Plate
(2) Gaskets
(4) 6mm x 50mm Bolts
(4) 6mm Washers
(2) Linkage Plates
(2) 6mm x 1/2" Flat Head Screws

## The sound of power...The "whistle" means its working!

**Ref. "D"-** (2) Linkage Plates (2) Flat Head Screws

Ref. "A"- (1) Power Plate (2) Gaskets

**Ref. "C"-** (4) 6mm x 50mm Bolts (4) 6mm Washers

Ref. "B"- Throttle Body