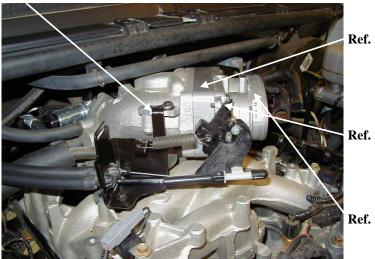

#### 1. DISCONNECT NEGATIVE (-) BATTERY CABLE.

- 2. Remove air cleaner assembly.
- 3. Using 10mm socket, remove (4) 6mm bolts attaching throttle body to manifold.
- 4. Remove (2) bolts from throttle linkage and save.
- **5.** Move throttle body forward.
- 6. Remove old gasket and clean both throttle body and manifold surfaces.
- 7. Install power plate using (2) gaskets. (Ref. A)

A. Place one gasket between the throttle body and power plate.

- B. Place second gasket between power plate and intake manifold.
- 8. Replace (4) bolts using Step 3 as an example. (Ref. C)
- 9. Locate (2) linkage plates using (2) flat head screws (**Ref. D**) and reinstall linkage bracket using saved bolts. **Refer** to Step 4
- **10.** <u>Inspect & Test throttle linkage for full Open & Closed travel before driving. Some cruise or kickdown cables may</u> require adjustment. Please refer to your vehicles service manual for proper adjusting.
- 11. Reinstall air cleaner assembly using **Step 2** as an example.
- 12. Reconnect battery cable. Enjoy!

## The sound of power...The "whistle" means its working!

**Ref. "D"-** (2) Linkage Plates (2) Flat Head Screws

Ref. "A"- (1) Power Plate (2) Gaskets

**Ref. "C"-** (4) 6mm x 50mm Bolts (4) 6mm Washers

Ref. "B"- Throttle Body