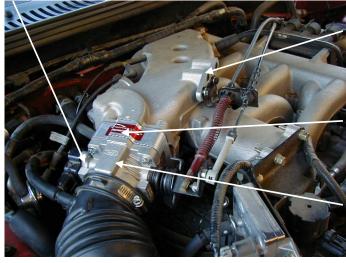

# Installation Instructions. Read Me!

- 1. DISCONNECT NEGATIVE (-) BATTERY CABLE.
- 2. Remove air cleaner housing from the throttle body.
- 3. Remove (2) bolts and (2) studs from throttle body. (Ref. "D")
- **4.** Remove (2) bolts from throttle linkage bracket.
- 5. Remove throttle body from intake manifold; remove gasket and clean surfaces.
- **6.** Install power plate using (2) gaskets. (**Ref. "A"**)
  - A. Place one gasket between the throttle body and power plate.
  - **B.** Place second gasket between the power plate and intake manifold.
- 7. Locate (2) linkage plates using (2) flat head screws (**Ref. "C"**); relocate the throttle linkage bracket using (2) 6mm bolts.
- **8.** <u>Inspect & Test the throttle linkage for full Open & Closed travel before driving. Some cruise or kickdown cables may require adjustment. Please refer to your vehicles service manual for proper adjusting.</u>
- 9. Reinstall the air cleaner housing. Refer to Step 2
- 10. Reconnect battery cable. Enjoy!