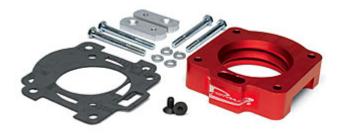

### **Parts List**

(1) Power Plate (2) Gaskets

(4) 6mm x 60mm Bolts

(4) 6mm Lock Washers

(2) 6mm x 12 Flat Head Screws(2) 3/4" Linkage Brackets

## The sound of power...The "whistle" means its working!

**Ref. "C"-** (2) 6mm Flat Head Screws (2) 3/4" Linkage Brackets

**Ref. "A"-** (1) Power Plate (2) Gaskets

Ref. "B"- Throttle Body

2 Rv. 05/04