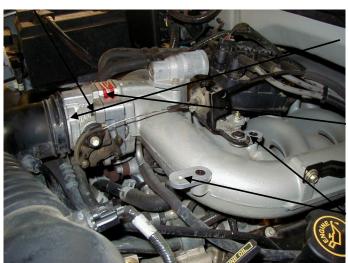

#### 1. DISCONNECT NEGATIVE (-) BATTERY CABLE.

- 2. Remove throttle body intake cover and save bolts.
- **3.** Remove air intake assembly.
- 4. Remove (4) bolts from the throttle body.
- 5. Remove bolts from the throttle linkage bracket and save.
- 6. Install power plate with (2) gaskets, (4) 6mm x 60mm bolts, and (4) lock washers. (Ref. "D")
- 7. Install (2) linkage plates and (2) 6mm x 12mm flat head screws before installing the throttle linkage bracket using saved bolts. (**Ref. "C"**)
- **8.** Locate and install (1) linkage bracket and (1) 6mm x 12mm flat head screw to reposition the throttle body cover using saved bolts.
- 9. <u>Inspect & Test throttle linkage for full open & closed travel before driving. Some cruise or kickdown cables</u> may require adjustment. Please refer to your vehicles service manual for proper adjusting.
- 10. Reinstall the throttle body air intake assembly using **Step 3** as an example.
- 11. Reconnect battery cable. Enjoy!

### The sound of power...The "whistle" means its working!

**Ref. "D"-** (4) 6mm x 60mm bolts

Ref. "B"- Throttle Body

**Ref. "A"-** (1) Power Plate (2) Gaskets

**Ref. "C"-** (3) 6mm x 12mm Flat Head Screws (3) 3/4" Linkage Plates