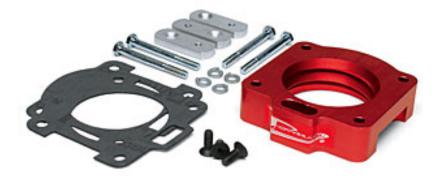

### Parts List

(1) Power Plate
(2) Gaskets
(4) 6mm x 60mm Bolts
(4) Lock Washers
(3) 6mm x 12mm Flat Head Screws
(3) 3/4" Linkage Plates

### The sound of power...The "whistle" means its working!

**Ref. "D"-** (4) 6mm x 60mm bolts

Ref. "B"- Throttle Body

**Ref. "A"-** (1) Power Plate (2) Gaskets

**Ref. "C"-** (3) 6mm x 12mm Flat Head Screws (3) 3/4" Linkage Plates