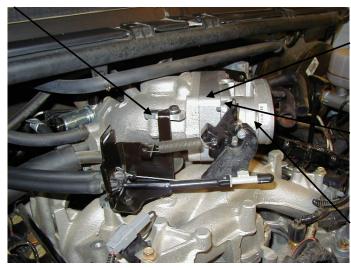

## Installation Instructions. Read Me!

- 1. DISCONNECT NEGATIVE (-) BATTERY CABLE.
- **2.** Remove air intake hose assembly.
- 3. Remove throttle body intake cover.
- **4.** Remove (4) bolts from the throttle body.
- **5.** Remove bolts from the throttle linkage bracket and save.
- 6. Install power plate, (2) gaskets, (4) 6mm x 60mm bolts, and (4) lock washers. (Ref. "A", "D")
- 7. Locate (2) 3/4" linkage plates and (2) Flat Head Screws before installing the throttle linkage bracket using saved bolts. (**Ref.** "C")
- 8. Inspect & Test the throttle linkage for full Open & Closed travel before driving. Some cruise or kickdown cables may require adjustment. Please refer to your vehicles service manual for proper adjustment.
- 9. Reinstall throttle body intake cover and air intake hose assembly.
- 10. Reconnect battery cable. Enjoy!

### The sound of power...The "whistle" means its working!

**Ref. "C"-** (2) 3/4" Linkage Plates
(2) 6mm x 12mm Flat Head Screws

**Ref. "A"-** (1) Power Plate (2) Gaskets

**Ref. "D"-** (4) 6mm x 60mm Bolts