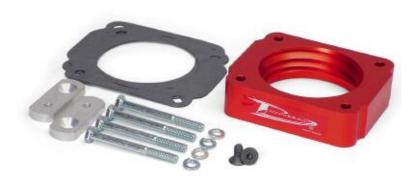

#### **Parts List**

(1) Power Plate
(2) Gaskets
(4) 6mm x 60mm Bolts
(4) Lock Washers
(2) 6mm x 12mm Flat Head Screws
(2) 3/4" Linkage Plates

### The sound of power...The "whistle" means its working!

**Ref. "C"-** (2) 3/4" Linkage Plates
(2) 6mm x 12mm Flat Head Screws

**Ref. "A"-** (1) Power Plate (2) Gaskets

**Ref. "D"-** (4) 6mm x 60mm Bolts