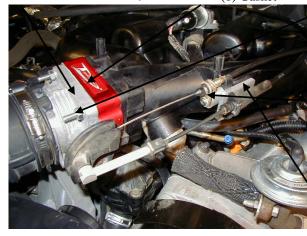

## Installation Instructions. Read Me!

- 1. DISCONNECT NEGATIVE (-) BATTERY CABLE.
- **2.** Remove the air intake hose assembly.
- **3.** Remove throttle body intake cover.
- **4.** Remove (4) bolts from the throttle body.
- 5. Remove the screw from the throttle cable tab. (Ref. "D")
- **6.** Remove cruise control cable fitting and save screw. (**Ref.** "C")
- 7. Install power plate using (1) gasket between power plate and throttle body. (Ref. "E")
  - \* Please Note: Do not use 1/8" fiber spacer)
- 8. Install cruise cable linkage plate using saved screw Refer to Step 6
- 9. Attach the cruise control fitting. (Ref. "C")
- 10. Install the throttle cable tab using spacer. (Ref. "D")
- 11. <u>Inspect & Test the throttle linkage for full open & closed travel before driving. Some cruise or kickdown cables may require adjustment. Please refer to your vehicles service manual for proper adjusting.</u>
- 12. Reinstall air intake hose assembly. Refer to Step 2
- 13. Reconnect battery cable. Enjoy!