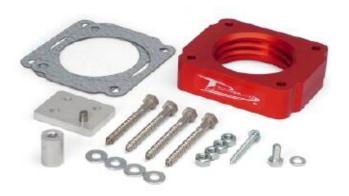

#### **Parts List**

### The sound of power...The "whistle" means its working!

**Ref. "A"-** (1) Power Plate (1) Gasket

- **Ref. "E"-** (4) 1/4" x 2 1/2" S/S Lag Screws (4) 1/4" Flat Washers
- **Ref. "D"-** (1) 5/8" Dia. x 7/8" Spacer (1) #10 x 1 1/2" High Low Screw
- Ref. "C"- (1) Linkage Plate
  - (1) 6mm x 12mm Bolt
  - (1) 6mm Washer