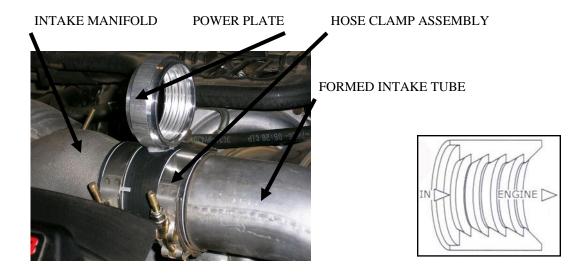

## 1. Disconnect the negative battery cable!

- 2. Loosen clamp at intake manifold leaving clamp on plastic tube.
- 3. Slide the plastic tube back and insert power plate into tube.
- 4. Reinstall the plastic tube making sure the power plate is engaged in manifold while locating and tightening the hose clamp.
- 5. When installing the power plate in the intake manifold, face the power plate using the illustration below.
- 6. Before tightening the intake manifold clamp, be sure that the power plate has engaged both the intake manifold and plastic intake tube. \*\*The outside diameters of the power plate will fit the inside diameters of the intake manifold and the plastic intake tube.
- 7. Reconnect negative battery cable. Enjoy!