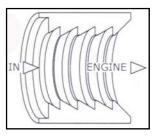

## 1. Disconnect the negative battery cable!

- 2. Loosen clamp at intake manifold leaving clamp on plastic tube.
- 3. Slide the plastic tube back and insert power plate into tube.
- 4. Reinstall the plastic tube making sure the power plate is engaged in manifold while locating and tightening the hose clamp.
- 5. When installing the power plate in the intake manifold, face the power plate using the illustration below.
- 6. Before tightening the intake manifold clamp, be sure that the power plate has engaged both the intake manifold and plastic intake tube. \*\*The outside diameters of the power plate will fit the inside diameters of the intake manifold and the plastic intake tube.
- 7. Reconnect negative battery cable. Enjoy!