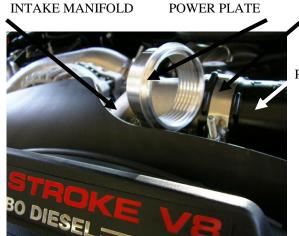

## 1. Disconnect the negative battery cable!

- 2. Loosen clamp at intake manifold leaving clamp on plastic tube.
- 3. Slide the plastic tube back and insert power plate into tube.
- 4. Reinstall the plastic tube making sure the power plate is engaged in manifold while locating and tightening the hose clamp.
- 5. When installing the power plate in the intake manifold, face the power plate using the illustration below.
- 6. Before tightening the intake manifold clamp, be sure that the power plate has engaged both the intake manifold and plastic intake tube. \*\*The outside diameters of the power plate will fit the inside diameters of the intake manifold and the plastic intake tube.
- 7. Reconnect negative battery cable. Enjoy!

PLASTIC TUBE CLAMP ASSEMBLY

PLASTIC INTAKE TUBE

The sound of power...The "whistle" means its working!