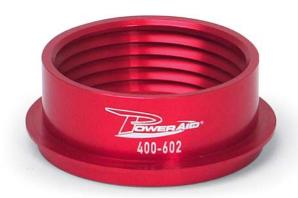

Installation Instructions
Part Number 400-602
Poweraid Spacer For 05-06
Ford 6.0L Powerstroke Diesel

Thank you for purchasing the Poweraid Throttle Body Spacer. Please read the instruction manual carefully before proceeding with the installation. Contact AIRAID @ (800) 498-6951 8:00 AM - 5:00 PM MST Weekdays for questions regarding fit or instructions that are not clear to you. Your Poweraid Throttle Body Spacer was carefully inspected and packaged. Check that no parts are missing, or were damaged during shipping. If any parts are missing, please contact AIRAID.

Thank you for selecting AIRAID.

Parts List

Poweraid Spacer

#1