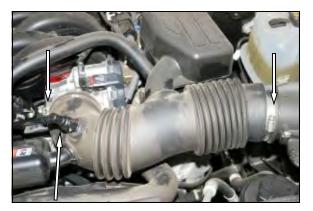

**4.** Re-install the factory intake tube onto the throttle body and the airbox lid, and tighten the hose clamps. Re-connect the breather hose to the factory intake tube.

**Re-connect the negative battery cable!** 