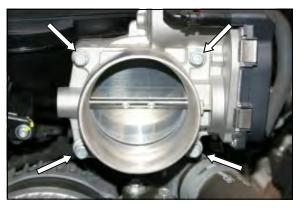

**2.** Remove the four bolts from the throttle body, and remove the throttle body from the intake manifold, and set it aside. There's no need to disconnect the wiring harness.

**3.** Insert the four 6mm x 75mm bolts (#3) with washers (#4) thru the throttlebody, one gasket (#2), and thru the Poweraid Spacer (#1), and into the intake manifold. Tighten all four throttle body bolts evenly, to the manufacturer's specifications. <u>Do Not Over</u> <u>Tighten The Bolts!</u>