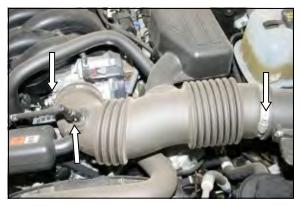

Thank you for selecting AIRAID.

**1.** <u>Disconnect the negative battery cable!</u> Disconnect the crankcase breather hose from the engine air intake tube by pushing on the green tab, and removing the hose from the nipple. Loosen the hose clamp that secures the intake tube to the throttle body, and the one that secures the intake tube to the airbox lid. Remove the intake tube and set aside for now.