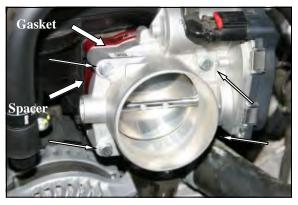

**2.** Remove the four bolts from the throttle body, and remove the throttle body from the intake manifold, and set it aside. There's no need to disconnect the wiring harness.

**3.** Insert the four 6mm x 75mm bolts (#3) with washers (#4) thru the throttlebody, one gasket (#2), and thru the Poweraid Spacer (#1), and into the intake manifold. Tighten all four throttle body bolts evenly, to the manufacturer's specifications. <u>Do Not Over</u> <u>Tighten The Bolts!</u>