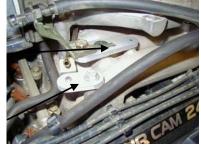

A. Place one gasket between the throttle body and power plate.

**B.** Place second gasket between the power plate and manifold.

- 7. Install throttle linkage plate using 10mm x 20mm bolt and reinstall throttle linkage bracket using saved 10mm bolt. (**Ref. "D"**)
- **8.** Install extension plate using saved 8mm bolt (**Step 4**) and attach vacuum line clip to bottom side of extension plate using furnished 5/16-18" x 3/8" bolt. (**Ref. "E"**)
- 9. <u>Inspect & Test throttle linkage for full Open & Closed travel before driving. Some cruise or kick down cables</u> may require adjustment. Please refer to your vehicles service manual for proper adjusting.
- 10. Reinstall air intake system using Step 2 as an example.
- 11. Reconnect battery cable. Enjoy!

**Ref. "D"-** (1) Linkage Bracket Plate (1) 10mm x 20mm Bolt

**Ref. "E"-** (1) Extension Plate (1) 5/16-18" x 3/8" Bolt

AIRAID Filter Co. 2688 E Rose Garden Ln. Phoenix AZ 85050 (800) 498-6951 Airaidinfo@airaid.com www.airaid.com