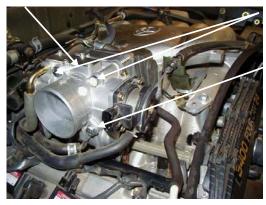

#### 1. DISCONNECT NEGATIVE (-) BATTERY CABLE.

- 2. Remove throttle body air intake assembly.
- 3. Remove throttle linkage bracket and save 10mm bolt. (Ref. "D")
- 4. Remove vacuum line clip from intake manifold and save 8mm bolt. (Ref. "E")
- 5. Remove nuts and studs from the throttle body. (Ref. "B" & "C")
- 6. Install power plate using (2) gaskets, (2) 8mm x 90mm bolts, (2) 8mm x 110mm bolts, and (4) 8mm lock washers. (**Ref. "A", "B", "C"**)

A. Place one gasket between the throttle body and power plate.

**B.** Place second gasket between the power plate and manifold.

- 7. Install throttle linkage plate using 10mm x 20mm bolt and reinstall throttle linkage bracket using saved 10mm bolt. (**Ref. "D"**)
- **8.** Install extension plate using saved 8mm bolt (**Step 4**) and attach vacuum line clip to bottom side of extension plate using furnished 5/16-18" x 3/8" bolt. (**Ref. "E"**)
- 9. <u>Inspect & Test throttle linkage for full Open & Closed travel before driving. Some cruise or kick down cables</u> may require adjustment. Please refer to your vehicles service manual for proper adjusting.
- 10. Reinstall air intake system using Step 2 as an example.
- 11. Reconnect battery cable. Enjoy!

## The sound of power...The "whistle" means its working!

**Ref. "A"-** (1) Power Plate (2) Gaskets

**Ref. "B"-** (2) 8mm x 90mm Bolts (2) 8mm Lock Washers

**Ref. "C"-** (2) 8mm x 110mm Bolts (2) 8mm Lock Washers