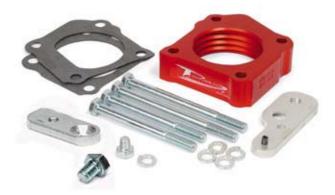

## Parts List

(1) Power Plate
(2) Gaskets
(2) 8mm x 90mm Bolts
(2) 8mm x 110mm Bolts
(4) 8mm Lock Washers
(1) Linkage Bracket Plate
(1) 10mm x 20mm Bolt
(1) Extension Plate
(1) 5/16-18" x 3/8" Bolt

Also available for your 03-04 Toyota Tacoma, the AirAid Intake System p/n 510-134. Call today for details!

#### 1. DISCONNECT NEGATIVE (-) BATTERY CABLE.

- 2. Remove throttle body air intake assembly.
- 3. Remove throttle linkage bracket and save 10mm bolt. (Ref. "D")
- 4. Remove vacuum line clip from intake manifold and save 8mm bolt. (Ref. "E")
- 5. Remove nuts and studs from the throttle body. (Ref. "B" & "C")
- 6. Install power plate using (2) gaskets, (2) 8mm x 90mm bolts, (2) 8mm x 110mm bolts, and (4) 8mm lock washers. (**Ref. "A", "B", "C"**)

A. Place one gasket between the throttle body and power plate.

**B.** Place second gasket between the power plate and manifold.

- 7. Install throttle linkage plate using 10mm x 20mm bolt and reinstall throttle linkage bracket using saved 10mm bolt. (**Ref. "D"**)
- **8.** Install extension plate using saved 8mm bolt (**Step 4**) and attach vacuum line clip to bottom side of extension plate using furnished 5/16-18" x 3/8" bolt. (**Ref. "E"**)
- 9. <u>Inspect & Test throttle linkage for full Open & Closed travel before driving. Some cruise or kick down cables</u> may require adjustment. Please refer to your vehicles service manual for proper adjusting.
- 10. Reinstall air intake system using Step 2 as an example.
- 11. Reconnect battery cable. Enjoy!

## The sound of power...The "whistle" means its working!

**Ref. "A"-** (1) Power Plate (2) Gaskets

**Ref. "B"-** (2) 8mm x 90mm Bolts (2) 8mm Lock Washers

**Ref. "C"-** (2) 8mm x 110mm Bolts (2) 8mm Lock Washers

**Ref. "D"-** (1) Linkage Bracket Plate (1) 10mm x 20mm Bolt

**Ref. "E"-** (1) Extension Plate (1) 5/16-18" x 3/8" Bolt

AIRAID Filter Co. 2688 E Rose Garden Ln. Phoenix AZ 85050 (800) 498-6951 Airaidinfo@airaid.com www.airaid.com