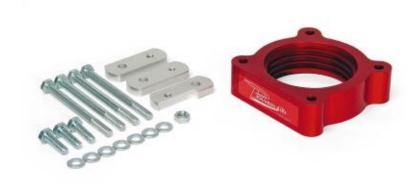

# Parts List

- (1) Power Plate (1) Gasket
- (4) 6mm x 75mm Hex Bolts (7) 6mm Flat Washers
- (3) 6mm x 20mm Hex Bolts (1) 6mm Hex Nut
- (2) Manifold Cover Extension Plates
  - (1) Extension Plate (Special)

### The sound of power...The "whistle" means its working!

- Ref. "C"- (2) Manifold Cover Ext. Plates
  - (2) 6mm x 20mm Hex Bolts
  - (2) 6mm Flat Washers

- **Ref. "B"-** (4) 6mm x 75mm Hex Bolts
  - (4) 6mm Flat Washers
- **Ref. "D"-** (1) Extension Plate (Special)
  - (1) 6mm x 20mm Hex

Bolts

(2) 6mm Flat Washers

Ref. "A"- (1) Power Plate

(1) Gasket

2