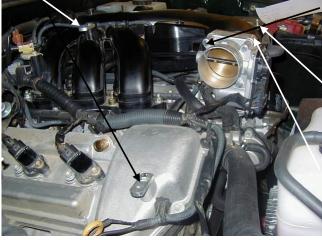

#### 1. <u>DISCONNECT NEGATIVE (-) BATTERY CABLE</u>.

- 2. Remove manifold cover and save bolts and nut.
- **3.** Remove air intake hose assembly.
- **4.** Remove throttle body bolts. (**Ref. "B"**)
- 5. Remove throttle body and install power plate using (4) 6mm x 75mm hex bolts and (4) 6mm flat washers.
- **6.** Install (2) manifold cover extension plates. (**Ref.** "C")
- 7. Install (1) special manifold cover extension plate. (Ref. "D")
  - \* Please Note: (1) 6mm nut & (1) 6mm washer to attach special extension plate.
    - (1) 6mm x 20mm hex bolt & (1) 6mm washer to attach manifold cover to extension plate.
- 8. Inspect & Test throttle linkage for full Open & Closed travel before driving. Some cruise or kickdown cables may require adjustment. Please refer to service manual for proper adjustment instructions.
- 9. Reinstall air intake hose assembly. (Please refer to Step 3)
- **10.** Reinstall manifold cover using saved bolts and (1) furnished 6mm x 20mm hex bolt.
- 11. Reconnect negative battery cable. Enjoy!