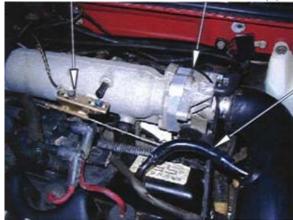

#### 1. <u>DISCONNECT NEGATIVE(-) BATTERY CABLE.</u>

- 2. Remove air intake hose assembly.
- 3. Remove throttle cable bracket and save bolts. (Ref. "B")
- **4.** Remove (2) bolts from the throttle body. (**Ref. "A"**)
- 5. Install (2) extension plates for throttle cable bracket using (2) 6mm flat head screws. (Ref. "B")
- 6. Install power plate using (2) furnished gaskets, (2) 8mm x 80mm bolts, and (2) 8mm washers. (Ref. "A")
- 7. Reinstall throttle cable bracket using saved bolts. (Step 3)
- 8. <u>Inspect & Test throttle linkage for full Open & Closed travel before driving. Cables may require adjustment. Please refer to service manual for proper adjustment.</u>
- 9. Reinstall air intake hose assembly. (Step 2)
- 10. Replace 3/8 vacuum hose with furnished 3/8 I.D. x 4 1/4 O.A.L. vacuum hose (Ref. "C")
- 11. Reconnect battery cable. Enjoy!

### The sound of power...The "whistle" means its working!

**Ref. "B"-** (2) 3/4 Extension Plates

(2) 6mm x 16mm Flat Head Screws **<u>Ref. "A"-</u>** (1) Power Plate

(2) Gaskets

(2) 8mm x 80mm Bolts

(2) 8mm Flat Washers

**Ref. "C"-** (1) Vacuum Hose 3/8 I.D. x 4 1/4 O.A.L.