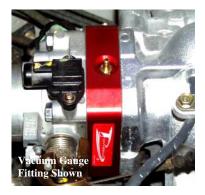

### The sound of power...The "whistle" means its working!

**Ref. "B"-** (2) 3/4 Extension Plates

(2) 6mm x 16mm Flat Head Screws **<u>Ref. "A"-</u>** (1) Power Plate

(2) Gaskets

(2) 8mm x 80mm Bolts

(2) 8mm Flat Washers

**Ref. "C"-** (1) Vacuum Hose 3/8 I.D. x 4 1/4 O.A.L.