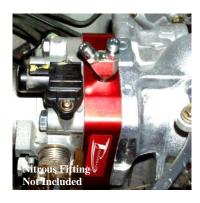

# PowerAid with PowerPorts!

Please refer to a nitrous oxide system manufacturer for proper application for your vehicle.

Be sure to follow the manufacture's instructions & warnings when using nitrous oxide.

### The sound of power...The "whistle" means its working!

**Ref. "B"-** (2) 3/4 Extension Plates

(2) 6mm x 16mm Flat Head Screws **<u>Ref. "A"-</u>** (1) Power Plate

(2) Gaskets

(2) 8mm x 80mm Bolts

(2) 8mm Flat Washers