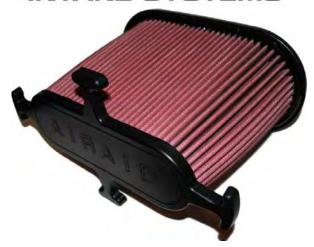

Installation Instructions Part Number 861-348 Airaid Premium Filter 2008-10 Ford F-250Thru F-550SuperDuty Powerstroke 6.4L

## INTAKE SYSTEMS

Parts List
Airaid Premium Filter x1

Thank you for purchasing an Airaid Premium Filter. Contact Airaid @ (800) 498-6951 8:00 AM - 5:00 PM MST weekdays for questions regarding fit or instructions that are not clear to you. Your Airaid Premium Filter was carefully inspected and packaged. The air filter element is protected from direct exposure to water and debris, care should be taken not to drive through deep water. WATER INGESTION IS THE DRIVERS RESPONSIBILITY!