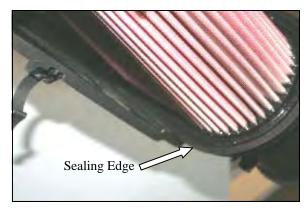

**3.** Insert the Airaid Premium Filter (#1) into the factory airbox.

**4.** Firmly press the air filter into the factory airbox. Make sure that the sealing edge is fully seated and flush with the edge all the way around the airbox.