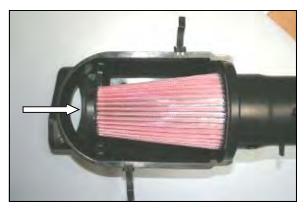

**3.** Insert the Airaid Premium Filter (#1) into the factory airbox.

**4.** Firmly press the air filter into the factory airbox. Make sure that the sealing edge is fully seated and flush with the edge all the way around the airbox.

**5.** Locate the "step" on the bottom of the factory airbox. Make sure that the tab on the air filter is aligned with it. Next, align the two side tabs on the air filter with the side of the factory airbox.