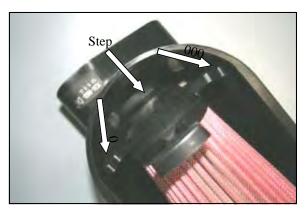

**5.** Locate the "step" on the bottom of the factory airbox. Make sure that the tab on the air filter is aligned with it. Next, align the two side tabs on the air filter with the side of the factory airbox.