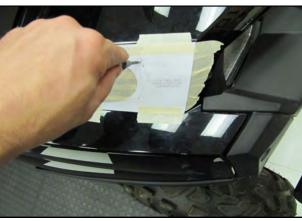

8. Outside view of properly placed Snorkel and clamps.

**9.** Place a shop towel inside of the factory inlet hose to prevent debris from entering.

**10**. Prepare the right front fender for cutting by covering the entire area with masking tape. Cut out the Template and align all four edges against the radius of the fender. Tape down the template and mark the bolt holes with a center punch.