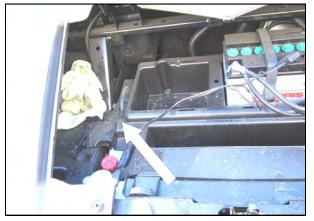

**1.** Lift the hood, secure it in the upright position, and disconnect the battery or batteries.

**2.** In the passenger side firewall area, locate the foam prefilter box and Loosen the hose clamp. Remove the prefilter box and set it aside.