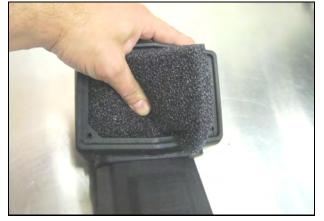

**3.** Mount the Snorkel Inlet to the Snorkel Tube (#2).

4. Carefully insert the Airaid Foam Prefilter (#7) into

using the four Torx screws (#14) and a 90deg. Low Profile Ratcheting Screwdriver. the Snorkel Inlet.