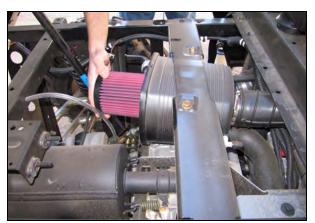

**19.** Install the trimmed Coupler with clamps (#9) onto the Snorkel tube and the Fender adapter. Tighten the Hose clamps and the three Snorkel Tube Clamps on the cage.

**20.** Tilt the bed back and install the Airaid Premium filter (#1).