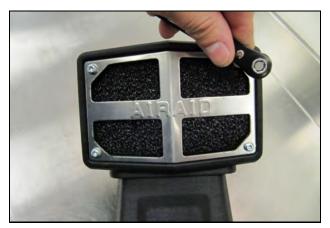

**3.** Mount the Snorkel Inlet to the Snorkel Tube (#2).

4. Carefully insert the Airaid Foam Prefilter (#7) into

using the four Torx screws (#14) and a 90deg. Low Profile Ratcheting Screwdriver. the Snorkel Inlet.

**5.** Install the Snorkel Screen (#4) onto the Inlet using the four 8-32 Button Head Screws(15).

**6.** Preinstall the three Loop Clamps (#10) onto the right front A pillar of the cage.

7. Attach the Snorkel Tube to the Loop Clamps using three 1/4-20 Button Head Bolts (#11), 1/4-20 Locknuts (#12), and Flat washers (#13). Leave all hardware finger tight at this time to allow for proper alignment.