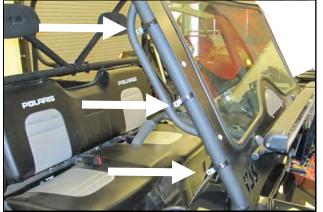

**5.** Install the Snorkel Screen (#4) onto the Inlet using the four 8-32 Button Head Screws(15).

**6.** Preinstall the three Loop Clamps (#10) onto the right front A pillar of the cage.

7. Attach the Snorkel Tube to the Loop Clamps using three 1/4-20 Button Head Bolts (#11), 1/4-20 Locknuts (#12), and Flat washers (#13). Leave all hardware finger tight at this time to allow for proper alignment.

8. Outside view of properly placed Snorkel and clamps.

**9.** Place a shop towel inside of the factory inlet hose to prevent debris from entering.

**10**. Prepare the right front fender for cutting by covering the entire area with masking tape. Cut out the Template and align all four edges against the radius of the fender. Tape down the template and mark the bolt holes with a center punch.