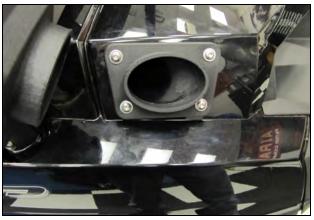

**14.** Prepare the fender Adapter (#5) for installation by wiping the mating surface down with a prep-sol or brake clean and attaching the weatherstrip (#8). As shown.

**15.** Remove the shop towel and insert the Fender Adapter into the fender hole and connect it to the factory air inlet. Do not tighten the hose clamp at this time.

**16**. Mount the Adapter to the fender using Four 1/4-20 Button Head Bolts (#11), eight 1/4"Flat Washers (#13), and four 1/4-20 Locknuts (#12). Tighten the factory air inlet hose clamp.

**17.** To accommodate many cage variations, this kit is supplied with an oversized Tube to Adapter coupler (#6). Determine the required trim lengths for your particular application and mark the coupler with a permanent marker.