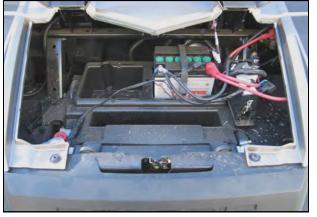

**1.** Lift the hood, secure it in the upright position, and disconnect the battery or batteries.

**2.** In the passenger side firewall area, locate the foam prefilter box and Loosen the hose clamp. Remove the prefilter box and set it aside.