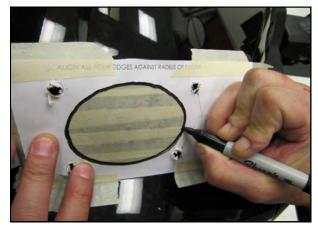

8. Outside view of properly placed Snorkel and clamps.

**9.** Place a shop towel inside of the factory inlet hose to prevent debris from entering.

**10**. Prepare the right front fender for cutting by covering the entire area with masking tape. Cut out the Template and align all four edges against the radius of the fender. Tape down the template and mark the bolt holes with a center punch.

**11.** Drill out the bolt holes starting with a 1/8 pilot hole and finishing with a 5/16° bit.

**12.** Trace the center oval onto the masking tape with a marker.

**13.** Using a Dremel type rotary tool and a 1/8' drill bit, plunge into the inner oval at medium speed and cut along the line until the center falls out. Remove the tape.