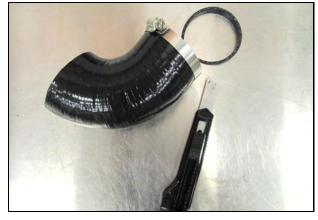

**3.** Mount the Snorkel Inlet to the Snorkel Tube (#2).

4. Carefully insert the Airaid Foam Prefilter (#7) into

using the four Torx screws (#14) and a 90deg. Low Profile Ratcheting Screwdriver. the Snorkel Inlet.

**5.** Install the Snorkel Screen (#4) onto the Inlet using the four 8-32 Button Head Screws(15).

**6.** Preinstall the three Loop Clamps (#10) onto the right front A pillar of the cage.

7. Attach the Snorkel Tube to the Loop Clamps using three 1/4-20 Button Head Bolts (#11), 1/4-20 Locknuts (#12), and Flat washers (#13). Leave all hardware finger tight at this time to allow for proper alignment.