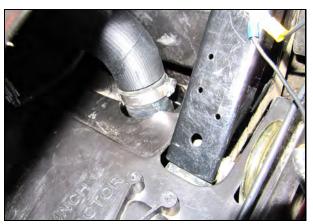

**1.** Lift the hood, secure it in the upright position, and disconnect the battery or batteries.

**2.** In the passenger side firewall area, locate the foam prefilter box and Loosen the hose clamp. Remove the prefilter box and set it aside.