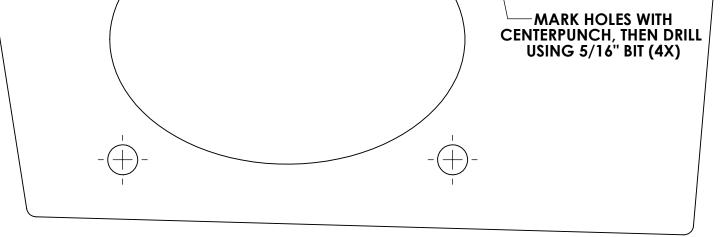

8. Outside view of properly placed Snorkel and clamps.

**9.** Place a shop towel inside of the factory inlet hose to prevent debris from entering.

**10**. Prepare the right front fender for cutting by covering the entire area with masking tape. Cut out the Template and align all four edges against the radius of the fender. Tape down the template and mark the bolt holes with a center punch.

**11.** Drill out the bolt holes starting with a 1/8 pilot hole and finishing with a 5/16° bit.

**12.** Trace the center oval onto the masking tape with a marker.

**13.** Using a Dremel type rotary tool and a 1/8' drill bit, plunge into the inner oval at medium speed and cut along the line until the center falls out. Remove the tape.