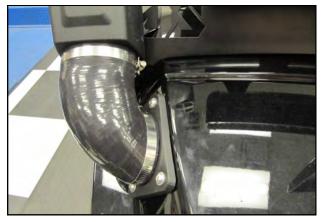

8. Outside view of properly placed Snorkel and clamps.

**9.** Place a shop towel inside of the factory inlet hose to prevent debris from entering.

**10**. Prepare the right front fender for cutting by covering the entire area with masking tape. Cut out the Template and align all four edges against the radius of the fender. Tape down the template and mark the bolt holes with a center punch.