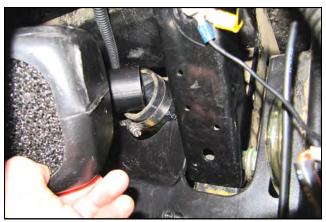

**3.** Mount the Snorkel Inlet to the Snorkel Tube (#2).

4. Carefully insert the Airaid Foam Prefilter (#7) into

using the four Torx screws (#14) and a 90deg. Low Profile Ratcheting Screwdriver. the Snorkel Inlet.