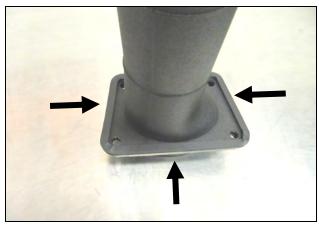

8. Outside view of properly placed Snorkel and clamps.

**9.** Place a shop towel inside of the factory inlet hose to prevent debris from entering.

**10**. Prepare the right front fender for cutting by covering the entire area with masking tape. Cut out the Template and align all four edges against the radius of the fender. Tape down the template and mark the bolt holes with a center punch.