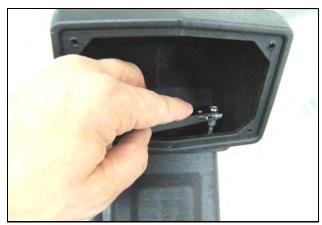

**3.** Mount the Snorkel Inlet to the Snorkel Tube (#2).

4. Carefully insert the Airaid Foam Prefilter (#7) into

using the four Torx screws (#14) and a 90deg. Low Profile Ratcheting Screwdriver. the Snorkel Inlet.

**5.** Install the Snorkel Screen (#4) onto the Inlet using the four 8-32 Button Head Screws(15).

**6.** Preinstall the three Loop Clamps (#10) onto the right front A pillar of the cage.

7. Attach the Snorkel Tube to the Loop Clamps using three 1/4-20 Button Head Bolts (#11), 1/4-20 Locknuts (#12), and Flat washers (#13). Leave all hardware finger tight at this time to allow for proper alignment.