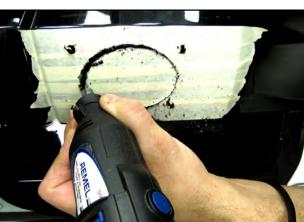

**11.** Drill out the bolt holes starting with a 1/8 pilot hole and finishing with a 5/16° bit.

**12.** Trace the center oval onto the masking tape with a marker.

**13.** Using a Dremel type rotary tool and a 1/8' drill bit, plunge into the inner oval at medium speed and cut along the line until the center falls out. Remove the tape.