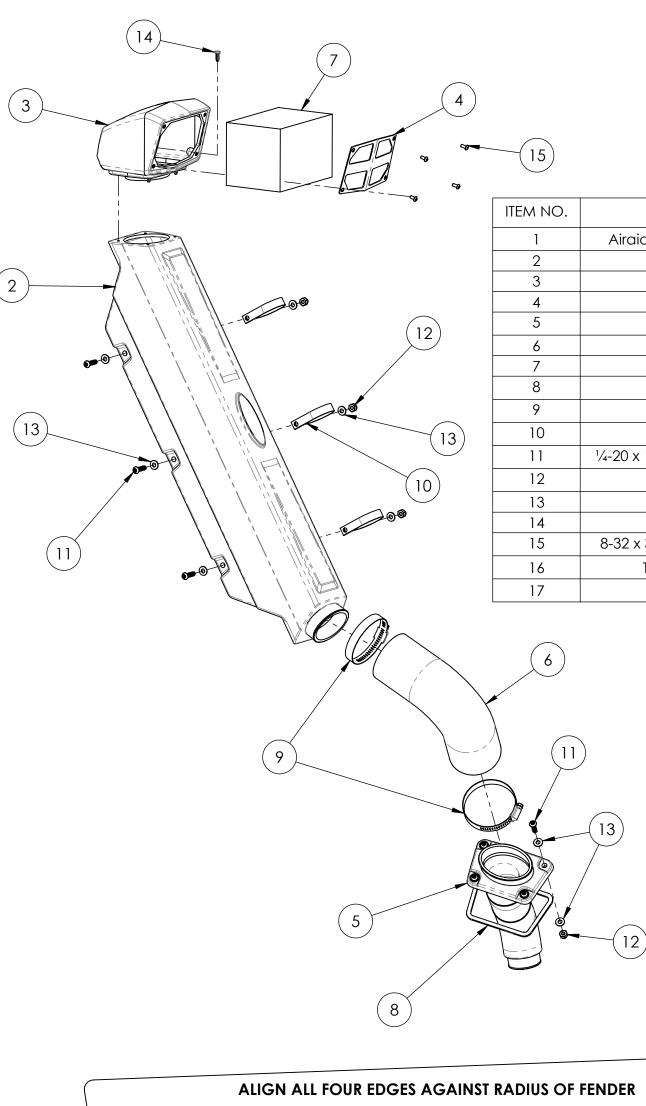

**1.** Lift the hood, secure it in the upright position, and disconnect the battery or batteries.

**2.** In the passenger side firewall area, locate the foam prefilter box and Loosen the hose clamp. Remove the prefilter box and set it aside.

**3.** Mount the Snorkel Inlet to the Snorkel Tube (#2).

4. Carefully insert the Airaid Foam Prefilter (#7) into

using the four Torx screws (#14) and a 90deg. Low Profile Ratcheting Screwdriver. the Snorkel Inlet.

**5.** Install the Snorkel Screen (#4) onto the Inlet using the four 8-32 Button Head Screws(15).

**6.** Preinstall the three Loop Clamps (#10) onto the right front A pillar of the cage.

7. Attach the Snorkel Tube to the Loop Clamps using three 1/4-20 Button Head Bolts (#11), 1/4-20 Locknuts (#12), and Flat washers (#13). Leave all hardware finger tight at this time to allow for proper alignment.

8. Outside view of properly placed Snorkel and clamps.

**9.** Place a shop towel inside of the factory inlet hose to prevent debris from entering.

**10**. Prepare the right front fender for cutting by covering the entire area with masking tape. Cut out the Template and align all four edges against the radius of the fender. Tape down the template and mark the bolt holes with a center punch.

**11.** Drill out the bolt holes starting with a 1/8 pilot hole and finishing with a 5/16° bit.

**12.** Trace the center oval onto the masking tape with a marker.

**13.** Using a Dremel type rotary tool and a 1/8' drill bit, plunge into the inner oval at medium speed and cut along the line until the center falls out. Remove the tape.

**14.** Prepare the fender Adapter (#5) for installation by wiping the mating surface down with a prep-sol or brake clean and attaching the weatherstrip (#8). As shown.

**15.** Remove the shop towel and insert the Fender Adapter into the fender hole and connect it to the factory air inlet. Do not tighten the hose clamp at this time.

**16**. Mount the Adapter to the fender using Four 1/4-20 Button Head Bolts (#11), eight 1/4"Flat Washers (#13), and four 1/4-20 Locknuts (#12). Tighten the factory air inlet hose clamp.

**17.** To accommodate many cage variations, this kit is supplied with an oversized Tube to Adapter coupler (#6). Determine the required trim lengths for your particular application and mark the coupler with a permanent marker.

**18.** Once you have your coupler length marked, slide a hose clamp (#9) onto the coupler and tighten the clamp along the mark. Use the hose clamp as a guide to trim the coupler to length with a sharp utility knife.

**19.** Install the trimmed Coupler with clamps (#9) onto the Snorkel tube and the Fender adapter. Tighten the Hose clamps and the three Snorkel Tube Clamps on the cage.

**20.** Tilt the bed back and install the Airaid Premium filter (#1).

P/N 790-551 Aerosol Spray P/N 790-550 Squeeze Spray

REV.02.13.14

| Description                                      | QTY.                                                                                                                                                                                                                                                                                                                                                                                 |
|--------------------------------------------------|--------------------------------------------------------------------------------------------------------------------------------------------------------------------------------------------------------------------------------------------------------------------------------------------------------------------------------------------------------------------------------------|
| Airaid Premium Filter (Not Shown)                | 1                                                                                                                                                                                                                                                                                                                                                                                    |
| Snorkel Tube                                     | 1                                                                                                                                                                                                                                                                                                                                                                                    |
| Snorkel Inlet                                    | 1                                                                                                                                                                                                                                                                                                                                                                                    |
| Snorkel Screen                                   | 1                                                                                                                                                                                                                                                                                                                                                                                    |
| Fender Adapter                                   | 1                                                                                                                                                                                                                                                                                                                                                                                    |
| Silicone Elbow                                   | 1                                                                                                                                                                                                                                                                                                                                                                                    |
| Foam Prefilter                                   | 1                                                                                                                                                                                                                                                                                                                                                                                    |
| Adhesive Weatherstrip                            | 1                                                                                                                                                                                                                                                                                                                                                                                    |
| #48 Hose Clamp                                   | 2                                                                                                                                                                                                                                                                                                                                                                                    |
| 1 3/4" Loop Clamp                                | 3                                                                                                                                                                                                                                                                                                                                                                                    |
| <sup>1</sup> ⁄4-20 x 1.00" Button Head Cap Screw | 7                                                                                                                                                                                                                                                                                                                                                                                    |
| 1/4" Nylon Lock Nut                              | 7                                                                                                                                                                                                                                                                                                                                                                                    |
| 1/4" Flat Washer                                 | 14                                                                                                                                                                                                                                                                                                                                                                                   |
| Torx Plastic Screw                               | 4                                                                                                                                                                                                                                                                                                                                                                                    |
| 8-32 x 3/8" Button Head Cap Screw                | 4                                                                                                                                                                                                                                                                                                                                                                                    |
| Torx T20 Bit (Not Shown)                         | 1                                                                                                                                                                                                                                                                                                                                                                                    |
| Bubble Sticker                                   | 1                                                                                                                                                                                                                                                                                                                                                                                    |
|                                                  | Airaid Premium Filter (Not Shown)<br>Snorkel Tube<br>Snorkel Inlet<br>Snorkel Screen<br>Fender Adapter<br>Silicone Elbow<br>Foam Prefilter<br>Adhesive Weatherstrip<br>#48 Hose Clamp<br>1 3/4" Loop Clamp<br>1/4-20 x 1.00" Button Head Cap Screw<br>1/4" Nylon Lock Nut<br>1/4" Flat Washer<br>Torx Plastic Screw<br>8-32 x 3/8" Button Head Cap Screw<br>Torx T20 Bit (Not Shown) |