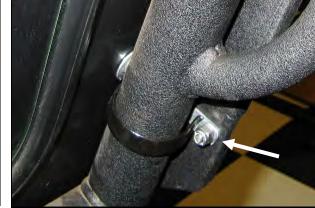

**5.** Install the Snorkel Screen (#4) onto the Inlet using the four 8-32 Button Head Screws(15).

**6.** Preinstall the three Loop Clamps (#10) onto the right front A pillar of the cage.

7. Attach the Snorkel Tube to the Loop Clamps using three 1/4-20 Button Head Bolts (#11), 1/4-20 Locknuts (#12), and Flat washers (#13). Leave all hardware finger tight at this time to allow for proper alignment.

8. Outside view of properly placed Snorkel and clamps.

**9.** Place a shop towel inside of the factory inlet hose to prevent debris from entering.

**10**. Prepare the right front fender for cutting by covering the entire area with masking tape. Cut out the Template and align all four edges against the radius of the fender. Tape down the template and mark the bolt holes with a center punch.