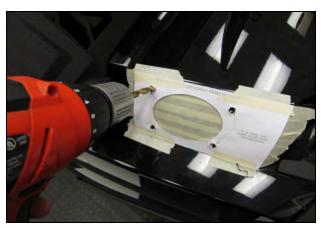

**11.** Drill out the bolt holes starting with a 1/8 pilot hole and finishing with a 5/16° bit.

**12.** Trace the center oval onto the masking tape with a marker.

**13.** Using a Dremel type rotary tool and a 1/8' drill bit, plunge into the inner oval at medium speed and cut along the line until the center falls out. Remove the tape.