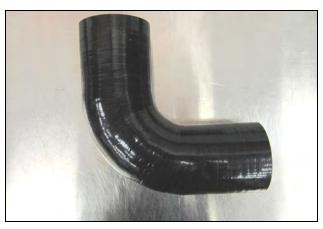

**16**. Mount the Adapter to the fender using Four 1/4-20 Button Head Bolts (#11), eight 1/4"Flat Washers (#13), and four 1/4-20 Locknuts (#12). Tighten the factory air inlet hose clamp.

**17.** To accommodate many cage variations, this kit is supplied with an oversized Tube to Adapter coupler (#6). Determine the required trim lengths for your particular application and mark the coupler with a permanent marker.

**18.** Once you have your coupler length marked, slide a hose clamp (#9) onto the coupler and tighten the clamp along the mark. Use the hose clamp as a guide to trim the coupler to length with a sharp utility knife.

**19.** Install the trimmed Coupler with clamps (#9) onto the Snorkel tube and the Fender adapter. Tighten the Hose clamps and the three Snorkel Tube Clamps on the cage.

**20.** Tilt the bed back and install the Airaid Premium filter (#1).