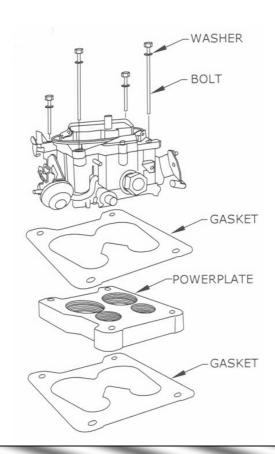

## Installation Instructions. Read Me!

- 1. DISCONNECT NEGATIVE (-) BATTERY CABLE.
- 2. Remove air cleaner.
- 3. Remove (4) bolts.
- 4. Remove carburetor.
- 5. Remove gasket and clean surfaces.
- 6. Install power plate with (2) gaskets.
  - A. Install one gasket between carburetor and power plate.
  - B. Install one gasket between power plate and manifold.
- 7. Install (2) 5/16-18 x 4 1/2" bolts, (2) 5/16-18 x 2 1/4" bolts, and (4) 5/16" flat washers, using **Step #2** as an example.
- 8. <u>Inspect & Test throttle linkage for full Open & Closed travel before driving. Some cruise or kickdown cables may require adjustments. Please refer to your vehicles service manual for proper adjustment.</u>
- 9. Reinstall the air cleaner.
- 10. Reconnect battery cable. Enjoy!