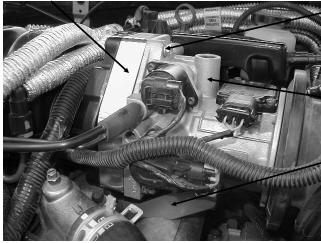

### Installation Instructions. Read Me!

- 1. DISCONNECT NEGATIVE (-) BATTERY CABLE.
- 2. Remove throttle body air intake system.
- 3. Remove (3) nuts & studs from the throttle body & manifold. (Ref. "C")
- **4.** Remove support bracket from engine block to throttle body. (**Ref. 'D'**)
  - \* Please Note: When removing support bracket bolt at engine block, loosen bolt enough to remove bracket. DO NOT REMOVE BOLT.
- 5. Install power plate using (3) 6mm x 55mm bolts and (3) 6mm flat washers. (Ref. "C")
  - \* Please Note: The engraved side of plate faces the throttle body.
- **6.** Install furnished support bracket using existing bolts. (**Ref. 'D'**)
- 7. <u>Inspect & Test throttle linkage for full open & closed travel before driving. Some cruise or kickdown cables</u> may require adjustment. Please refer to your vehicles service manual for proper adjusting.
- 8. Reinstall air intake system using **Step 2** as an example.
- 9. Reconnect battery cable. Enjoy!

#### The sound of power...The "whistle" means its working!

**Ref.** "C"- (3) 6mm x 55mm Bolts (3) 6mm Flat Washers

Ref. "B"- Throttle Body

**Ref. "D"-** (1) Support Bracket

AIR-I20584B Rev.12.21.16