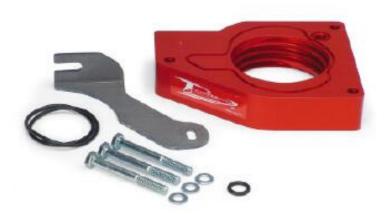

# Parts List AIR-KIT584PA Aluminum Plate (1) AIR-KIT584H Hardware "O" Rings (2) 6mm x 55mm Bolts (3) 6mm Flat Washers (3) Support Bracket (1)

#### The sound of power...The "whistle" means its working!

**Ref.** "C"- (3) 6mm x 55mm Bolts (3) 6mm Flat Washers

Ref. "B"- Throttle Body

**Ref. "D"-** (1) Support Bracket

AIR-I20584B Rev.12.21.16