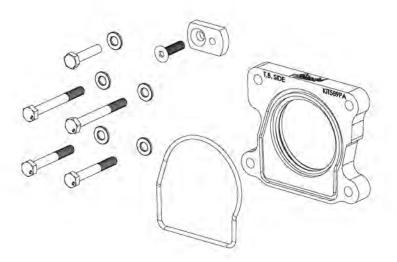

Thank you for selecting AIRAID.

THROTTLE BODY SPACERS FOR VEHICLES LISTED ARE 50 STATE LEGAL. SEE AIRAID.COM FOR CARB STATUS ON EACH PART FOR A SPECFIC VEHICLE.

| <u>Parts List</u>          |                |     |
|----------------------------|----------------|-----|
| AIR-KIT589PA               | Aluminum Plate | (1) |
| AIR-KIT589H                | Hardware       |     |
| "O" Ring                   |                | (1) |
| Extension Plate            |                | (1) |
| Flat Head Screw 6mm x 20mm |                | (1) |
| Bolt 6mm x 30mm            |                | (1) |
| Bolts 6mm x 60mm           |                | (2) |
| Bolts 6mm x 75mm           |                | (2) |
| Flat Washers 6mm           |                | (5) |
|                            |                | (5) |
|                            |                |     |

### The sound of power...The "whistle" means its working!

Extension Plate
Flat Head Screw 6mm x 20mm
Bolt 6mm x 30mm (Air box Support)
Ref. C- Flat Washer 6mm (Air box Support)

Ref. A - Spacer "O" Ring

Ref. B- Bolts 6mm x 75mm (Top) Bolts 6mm x 60mm (Bottom)