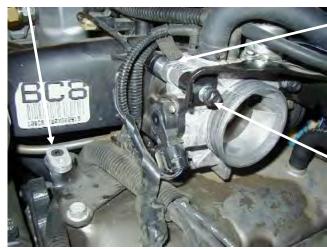

#### 1. <u>DISCONNECT NEGATIVE (-) BATTERY CABLE.</u>

- 2. Remove throttle body air intake system.
- 3. Remove bolts, nuts, and studs from throttle body and manifold (Ref. "B").
- 4. Install spacer using (4) 6mm bolts (Ref. "B").
- 5. Install (1) extension plate using (1) 6mm flat head screw (Ref. "C").
- 6. <u>Inspect & Test throttle linkage for full open & closed travel before driving. Some cruise or kickdown cables may require adjustment. Refer to service manual for proper adjustment.</u>
- 7. Reinstall air intake system using (Step 2) as an example.
  - \* Note: Use furnished 6mm x 30mm bolt & 6mm washer for air box support.
- 8. Reconnect battery cable. Enjoy!

### The sound of power...The "whistle" means its working!

Extension Plate
Flat Head Screw 6mm x 20mm
Bolt 6mm x 30mm (Air box Support)
Ref. C- Flat Washer 6mm (Air box Support)

Ref. A - Spacer "O" Ring

Ref. B- Bolts 6mm x 75mm (Top) Bolts 6mm x 60mm (Bottom)