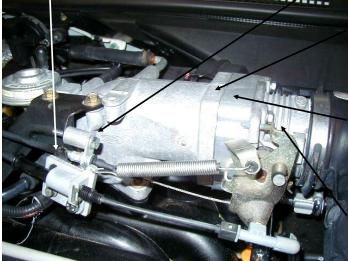

## Installation Instructions. Read Me!

- 1. DISCONNECT NEGATIVE (-) BATTERY CABLE.
- Remove air intake assembly.
- 3. Remove (1) 6mm bolt from throttle linkage bracket and save. (**Ref. D**)
- **4.** Remove (4) 6mm bolts from throttle body. (**Ref. C**)
- 5. Install the power plate using (2) gaskets. (**Ref. A**)
  - **A.** Place one gasket between the throttle body and power plate.
  - **B.** Place second gasket between the power plate and intake manifold.
- **6.** Install (4) 6mm x 50mm bolts and (4) 6mm flat washers. **Refer to (Ref. C)**
- 7. Install throttle linkage bracket using (1) 6mm flat head screw and (1) 6mm flat head screw with (1) 6mm nut.
- 8. Attach throttle cable assembly fitting with saved 6mm bolt. Refer to Step 3
- 9. Install throttle linkage spacer using (1) 6mm x 40mm bolt, (1) 6mm nut, and (1) 6mm lock washer. (Ref. D)
- 10. Inspect & Test throttle linkage for full open & closed travel before driving. Some cruise or kickdown cables may require adjustment. Please refer to your vehicles service manual for proper adjustment.
- 11. Reinstall air cleaner assembly. Refer to Step 2
- 12. Reconnect battery cable. Enjoy!

Ref. "E"- (1) Linkage Plate

- (1) 6mm x 12mm Flat Head Screw
- (1) 6mm x 20mm Flat Head Screw
- (1) 6mm Nut

- Ref. "D" (1) Throttle Linkage Spacer
  - (1) 6mm x 40mm Bolt
  - (1) 6mm Lock Washer
  - (1) 6mm Nut

**Ref. "A"-** (1) Power Plate

**Ref. "C"-** (4) 6mm x 50mm Bolts

Ref. "B"- Throttle

AIR-I40518B Rev. 12.23.16