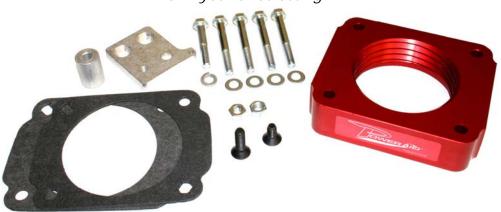

## **Parts List**

| AIR-KIT518PA                    | Aluminum Plate | (1) |
|---------------------------------|----------------|-----|
| AIR-KIT518G                     | Gasket         | (2) |
| AIR-KIT518H                     | Hardware       |     |
| Linkage Plate                   |                | (1) |
| 6mm x 50mm Bolts                |                | (4) |
| 6mm Flat Washers                |                | (4) |
| 6mm x 12mm Flat Head Screw      |                | (1) |
| 6mm x 20mm Flat Head Screw      |                | (1) |
| 6mm Nuts                        |                | (2) |
| 6mm x 40mm Bolt                 |                | (1) |
| 6mm Lock Washer                 |                | (1) |
| 5/8" Dia. X 7/8" W/ 1/4" Hole - |                |     |
| Throttle Lin                    | kage Spacer    | (1) |
| 1                               |                |     |

## **Tools List**

4mm Allen Wrench 10mm, 1/2" Socket Ratchet & Extension Standard Screwdriver

**Ref. "A"-** (1) Power Plate

**Ref. "C"-** (4) 6mm x 50mm Bolts

Ref. "B"- Throttle

AIR-I40518B Rev. 12.23.16