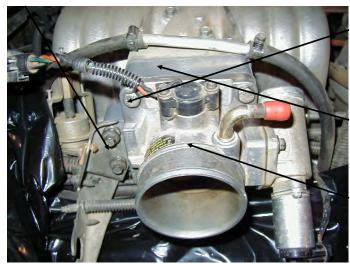

#### 1. DISCONNECT NEGATIVE (-) BATTERY CABLE.

- 2. Remove air cleaner assembly.
- 3. Remove (2) 8mm bolts from the throttle linkage bracket and save. (Ref. D)
- 4. Remove (4) bolts from the throttle body.
- 5. Install the power plate using (2) gaskets. Ref. A
  - A. Locate one gasket between the throttle body and spacer.
  - B. Locate second gasket between spacer and intake manifold.
- 6. Install (4) 5/16-18 x 4 1/2" bolts and (4) 5/16" washers. Refer to Step 4
- 7. Install throttle linkage bracket using (2) saved 8mm bolts.
- 8. <u>Inspect & Test throttle linkage for full open & closed travel before driving. Some cruise or kickdown cables</u> may require adjustment. Please refer to your vehicles service manual for proper adjustment.
- 9. Reinstall the air cleaner assembly using **Step 2** as an example.
- **10.** Reconnect battery cable. Enjoy!

Ref. D- Linkage Bracket

(2) 8mm Existing Bolts