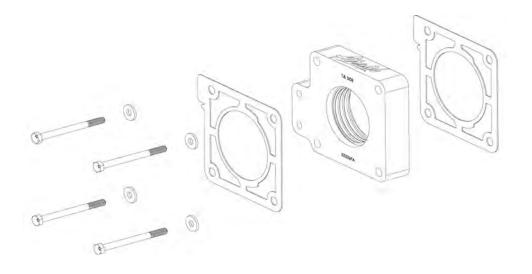

Thank you for selecting AIRAID.

THROTTLE BODY SPACERS FOR VEHICLES LISTED ARE 50 STATE LEGAL. SEE AIRAID.COM FOR CARB STATUS ON EACH PART FOR A SPECFIC VEHICLE.

| Parts List                               |                          |            |
|------------------------------------------|--------------------------|------------|
| AIR-KIT526PA<br>AIR-KIT526G              | Aluminum Plate<br>Gasket | (1)<br>(2) |
| AIR-KIT526H                              | Hardware                 | (2)        |
| 5/16-18" x 4 1/2" Bolts<br>5/16" Washers |                          | (4)<br>(4) |
|                                          |                          |            |

#### 1. DISCONNECT NEGATIVE (-) BATTERY CABLE.

- 2. Remove air cleaner assembly.
- 3. Remove (2) 8mm bolts from the throttle linkage bracket and save. (Ref. D)
- 4. Remove (4) bolts from the throttle body.
- 5. Install the power plate using (2) gaskets. Ref. A
  - A. Locate one gasket between the throttle body and spacer.
  - B. Locate second gasket between spacer and intake manifold.
- 6. Install (4) 5/16-18 x 4 1/2" bolts and (4) 5/16" washers. Refer to Step 4
- 7. Install throttle linkage bracket using (2) saved 8mm bolts.
- 8. <u>Inspect & Test throttle linkage for full open & closed travel before driving. Some cruise or kickdown cables</u> may require adjustment. Please refer to your vehicles service manual for proper adjustment.
- 9. Reinstall the air cleaner assembly using **Step 2** as an example.
- **10.** Reconnect battery cable. Enjoy!

## The sound of power...The "whistle" means its working!

**Ref. C-** (4) 5/16-18" x 4 1/2" Bolts

(4) 5/16" Washers

Ref. A- (1) Spacer (2) Gaskets

Ref. B- Throttle Body

AIR-I40526C Rev. 12.23.16

Airaid. 1455 Citrus St. Riverside, CA 92507 (800) 498-6951 AiraidInfo@airaid.com www.airaid.com