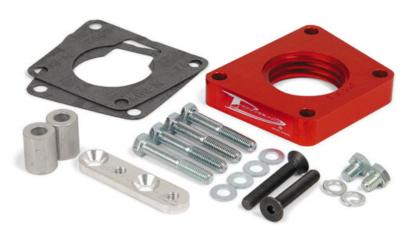

Thank you for selecting AIRAID.

INTAKE SYSTEMS FOR VEHICLES LISTED ARE 50 STATE LEGAL. SEE AIRAID.COM FOR CARB STATUS ON EACH PART FOR A SPECFIC VEHICLE.

| Parts List                  |                |     |
|-----------------------------|----------------|-----|
| AIR-KIT587PA                | Aluminum Plate | (1) |
| AIR-KIT587G                 | Gasket         | (2) |
| AIR-KIT587H                 | Hardware       |     |
| 8mm x 50mm Bolts            |                | (4) |
| 8mm Flat Washers            |                | (4) |
| 8mm x 50mm Flat Head Screws |                | (2) |
| 8mm x 10mm Bolts            |                | (2) |
| 8mm Lock Washers            |                | (2) |
| Extension Plate             |                | (1) |
| 1" Long w/ 8mm Hole Spacers |                | (2) |