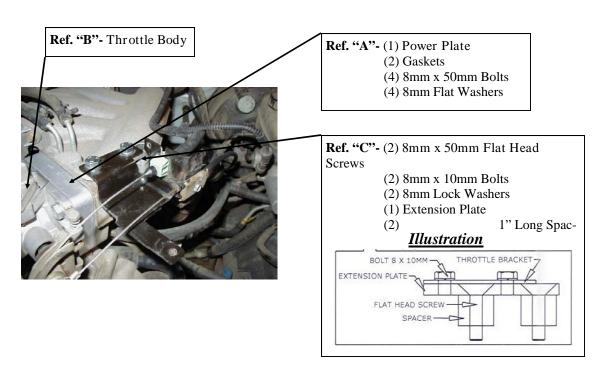

## Installation Instructions. Read Me!

- 1. DISCONNECT NEGATIVE (-) BATTERY CABLE.
- 2. Remove throttle linkage cover and save bolts.
- 3. Remove air intake assembly at throttle body.
- **4.** Remove (4) bolts from the throttle body.
- **5.** Remove the bolts from the throttle linkage bracket.
- 6. Install the power plate using (4) 8mm x 50mm bolts and (4) 8mm flat washers. (Ref. "A")
  - A. Install one gasket between the power plate and manifold.
  - **B.** Install the second gasket between power plate and throttle body.
  - \* Please Note: The engraved throttle body side faces the throttle body.
- 7. Locate and install throttle extension plate with (2) one inch long spacers and (2) 8mm x 50mm flat head screws. (Ref. "C" & Illustration)
- 8. Install throttle linkage bracket using (2) 8mm x 10mm bolts and (2) 8mm lock washers. (Ref. "C" & Illustration)
- 9. Inspect & Test throttle linkage for full Open & Closed travel before driving. Some cruise or kick down cables may require adjustment. Please refer to vehicles service manual for proper adjustment.
- 10. Reinstall throttle body air intake assembly using Step 3. Also, reinstall throttle linkage cover using saved bolts. (Step 2)
- 11. Reconnect battery cable. Enjoy!