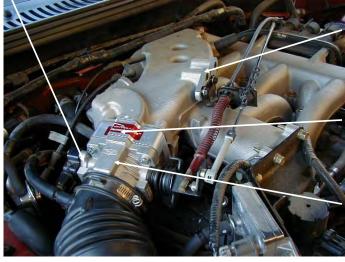

## Installation Instructions. Read Me!

- 1. DISCONNECT NEGATIVE (-) BATTERY CABLE.
- 2. Remove air cleaner housing from the throttle body.
- 3. Remove (2) bolts and (2) studs from throttle body. (Ref. "D")
- 4. Remove (2) bolts from throttle linkage bracket.
- **5.** Remove throttle body from intake manifold; remove gasket and clean surfaces.
- 6. Install power plate using (2) gaskets. (Ref. "A")
  - A. Place one gasket between the throttle body and spacer.
  - **B.** Place second gasket between the spacer and intake manifold.
- 7. Locate (1) linkage plate using (2) flat head screws (**Ref.** "C"); relocate the throttle linkage bracket using (2) 6mm bolts.
- 8. Inspect & Test the throttle linkage for full Open & Closed travel before driving. Some cruise or kickdown cables may require adjustment. Please refer to your vehicles service manual for proper adjusting.
- 9. Reinstall the air cleaner housing. Refer to Step 2
- 10. Reconnect battery cable. Enjoy!

## The sound of power...The "whistle" means its working!

**Ref. "D"-** (4) 6mm x 60mm Bolts (4) 6mm Lock Washers

**Ref. "C"-** (2) 6mm Flat Head Screws (1) Linkage Bracket

**Ref. "A"-** (1) Spacer (2) Gaskets

**Ref. "B"-** Throttle Body

AIR-I40594C Rev. 10.27.20