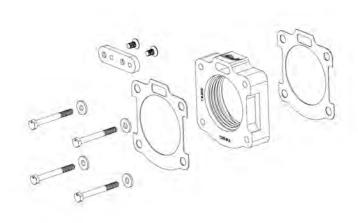

Thank you for selecting AIRAID.

THROTTLE BODY SPACERS FOR VEHICLES LISTED ARE 50 STATE LEGAL. SEE AIRAID.COM FOR CARB STATUS ON EACH PART FOR A SPECFIC VEHICLE.

| Parts List                |                |     |
|---------------------------|----------------|-----|
| AIR-KIT594PA              | Aluminum Plate | (1) |
| AIR-KIT594G               | Gasket         | (2) |
| AIR-KIT594H               | Hardware       |     |
| 6mm x 60mm Bolts          |                | (4) |
| 6mm Lock Washers          |                | (4) |
| 6mm x 12 Flat Head Screws |                | (2) |
| Linkage Bracket           |                | (1) |
|                           |                |     |

## Installation Instructions. Read Me!

- 1. DISCONNECT NEGATIVE (-) BATTERY CABLE.
- 2. Remove air cleaner housing from the throttle body.
- 3. Remove (2) bolts and (2) studs from throttle body. (Ref. "D")
- 4. Remove (2) bolts from throttle linkage bracket.
- **5.** Remove throttle body from intake manifold; remove gasket and clean surfaces.
- 6. Install power plate using (2) gaskets. (Ref. "A")
  - A. Place one gasket between the throttle body and spacer.
  - **B.** Place second gasket between the spacer and intake manifold.
- 7. Locate (1) linkage plate using (2) flat head screws (**Ref.** "C"); relocate the throttle linkage bracket using (2) 6mm bolts.
- 8. Inspect & Test the throttle linkage for full Open & Closed travel before driving. Some cruise or kickdown cables may require adjustment. Please refer to your vehicles service manual for proper adjusting.
- 9. Reinstall the air cleaner housing. Refer to Step 2
- 10. Reconnect battery cable. Enjoy!

## The sound of power...The "whistle" means its working!

**Ref. "D"-** (4) 6mm x 60mm Bolts (4) 6mm Lock Washers

**Ref. "C"-** (2) 6mm Flat Head Screws (1) Linkage Bracket

**Ref. "A"-** (1) Spacer (2) Gaskets

**Ref. "B"-** Throttle Body

AIR-I40594C Rev. 10.27.20